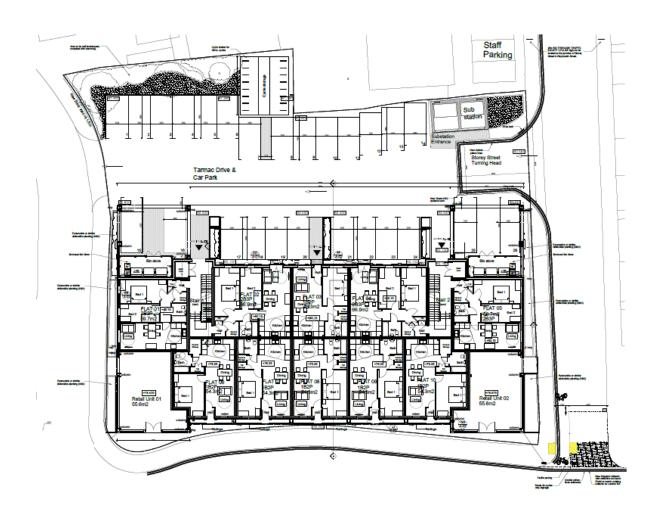

## Item 5j

4/02741/15/ROC - VARIATION OF CONDITION 26 (APPROVED PLANS) AND CONDITION 23 (REFUSE STORAGE FACILITIES) ATTACHED TO PLANNING PERMISSION 4/01010/13/MFA (A MIXED USE DEVELOPMENT OF THE SITE TO CREATE 36 APARTMENTS, RETAIL FLOOR SPACE (CLASS A1) REPLACEMENT ELECTRICITY SUBSTATION AND ANCILLARY CAR PARKING AND LANDSCAPING.)