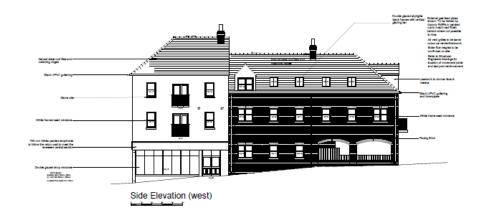

## Item 5j

4/02741/15/ROC - VARIATION OF CONDITION 26 (APPROVED PLANS) AND CONDITION 23 (REFUSE STORAGE FACILITIES) ATTACHED TO PLANNING PERMISSION 4/01010/13/MFA (A MIXED USE DEVELOPMENT OF THE SITE TO CREATE 36 APARTMENTS, RETAIL FLOOR SPACE (CLASS A1) REPLACEMENT ELECTRICITY SUBSTATION AND ANCILLARY CAR PARKING AND LANDSCAPING.)