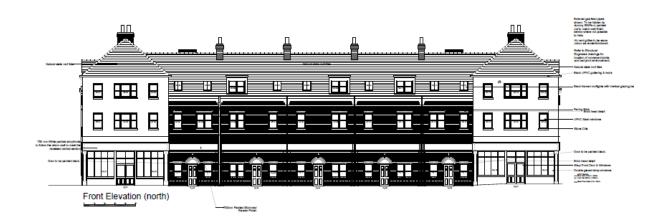

## Item 5j

4/02741/15/ROC - VARIATION OF CONDITION 26 (APPROVED PLANS) AND CONDITION 23 (REFUSE STORAGE FACILITIES) ATTACHED TO PLANNING PERMISSION 4/01010/13/MFA (A MIXED USE DEVELOPMENT OF THE SITE TO CREATE 36 APARTMENTS, RETAIL FLOOR SPACE (CLASS A1) REPLACEMENT ELECTRICITY SUBSTATION AND ANCILLARY CAR PARKING AND LANDSCAPING.)