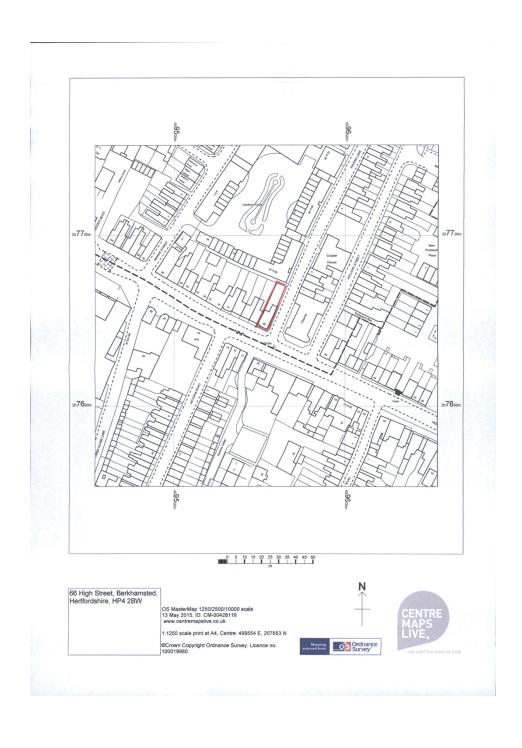

# 4/03957/15/FHA - SINGLE STOREY REAR AND TWO STOREY REAR EXTENSION, FORMATION OF A LOFT CONVERSION WITH A REAR DORMER. NEW VEHICULAR ACCESS WITH DOUBLE CAR HARDSTAND TO REAR

# 66 HIGH STREET, BERKHAMSTED, HP4 2BW