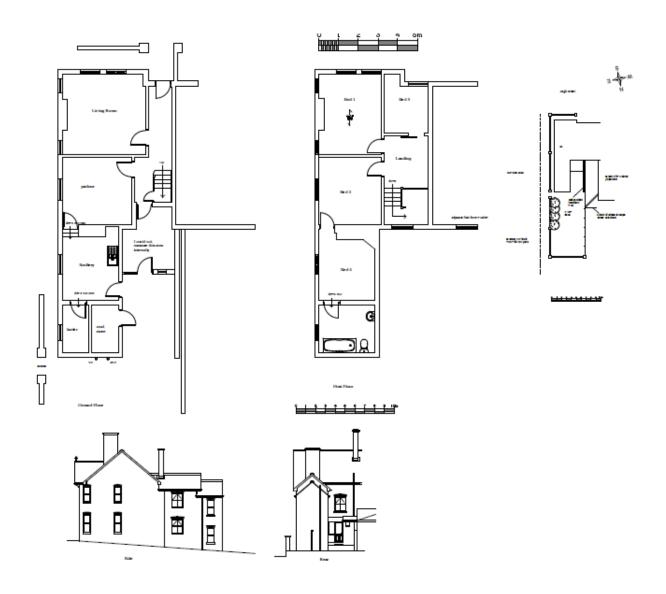

### Item 5f

4/03957/15/FHA - SINGLE STOREY REAR AND TWO STOREY REAR EXTENSION, FORMATION OF A LOFT CONVERSION WITH A REAR DORMER. NEW VEHICULAR ACCESS WITH DOUBLE CAR HARDSTAND TO REAR

# 66 HIGH STREET, BERKHAMSTED, HP4 2BW