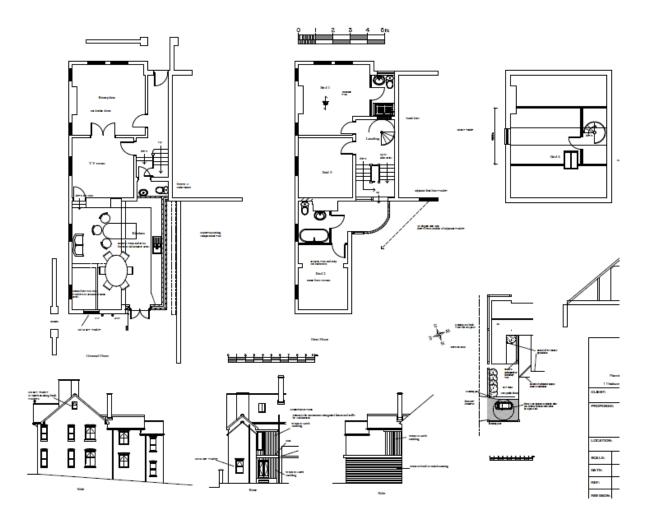

### Item 5f

4/03957/15/FHA - SINGLE STOREY REAR AND TWO STOREY REAR EXTENSION, FORMATION OF A LOFT CONVERSION WITH A REAR DORMER. NEW VEHICULAR ACCESS WITH DOUBLE CAR HARDSTAND TO REAR

# 66 HIGH STREET, BERKHAMSTED, HP4 2BW