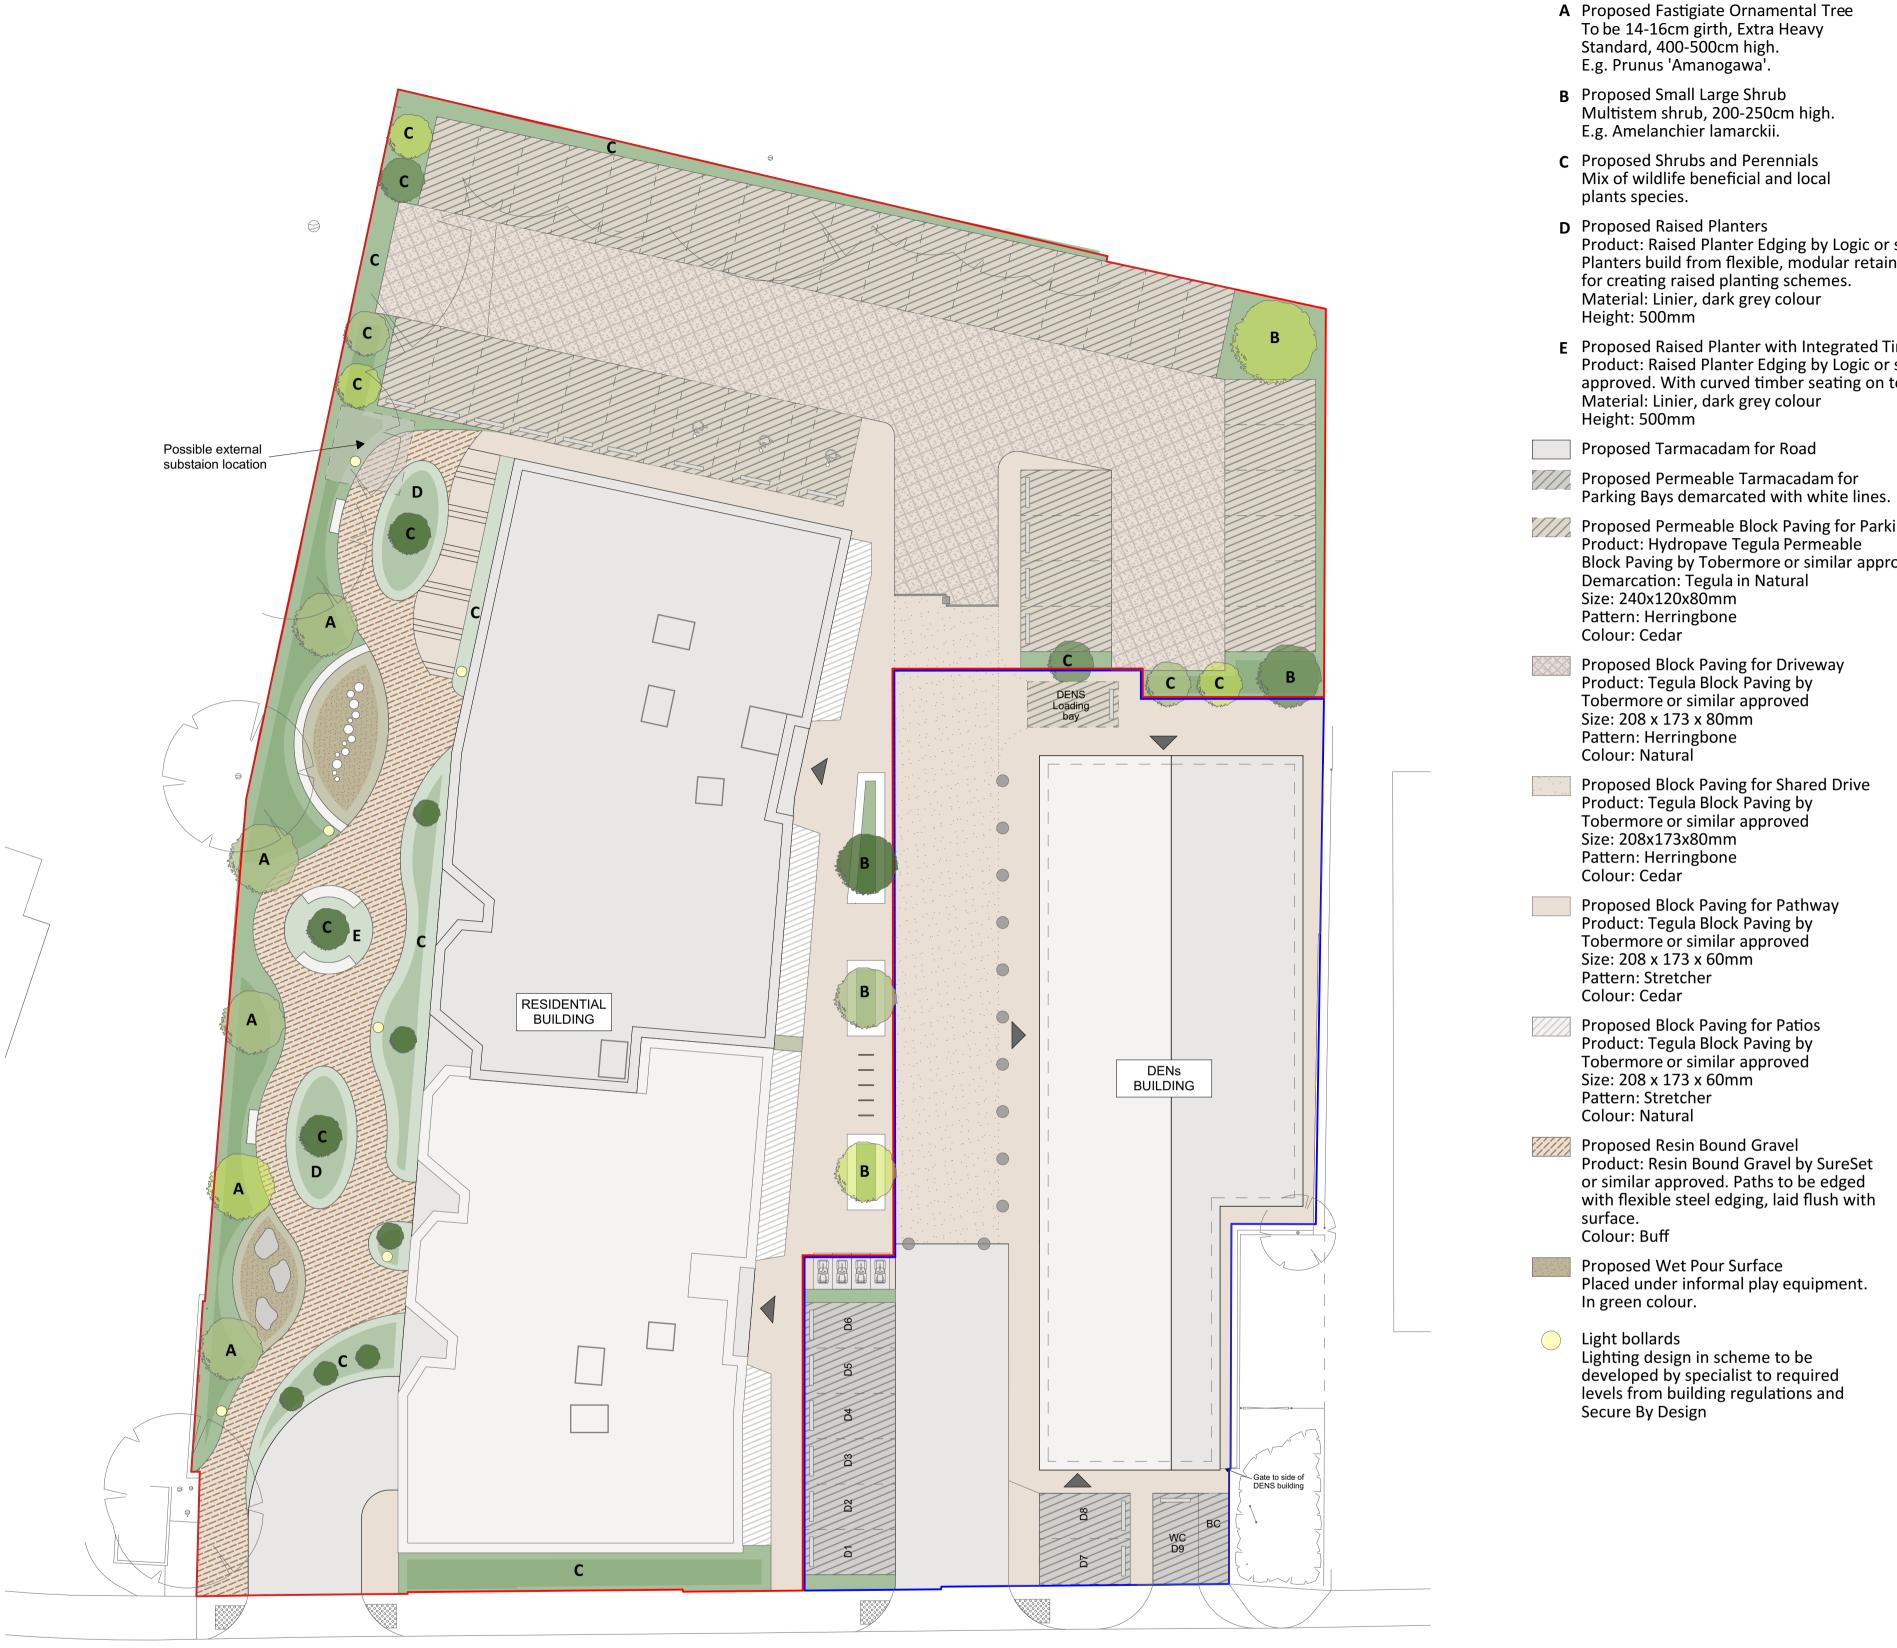

Revision

client's comments

Drawn: Check: Date:

T2 Minor amendments following 30.06.2022 VTQ RRO

Product: Raised Planter Edging by Logic or similar approved. Planters build from flexible, modular retaining wall system,

**E** Proposed Raised Planter with Integrated Timber Seat Product: Raised Planter Edging by Logic or similar approved. With curved timber seating on top.

Proposed Permeable Block Paving for Parking Bays Block Paving by Tobermore or similar approved.

Product: Resin Bound Gravel by SureSet with flexible steel edging, laid flush with

Placed under informal play equipment.

EXTERNAL WORKS GENERAL NOTES

Refer to Landscape Specialist Drawings for information Existing Off-site Trees to be Retained and Protected

Drawings can be found under the following number series:

00 General Arrangement

12 Demolition 16 Foundation

21 External Walls

22 Internal Wall and Partitions 24 Stairs and Lifts

27 Roof 31 Doors and Windows

35 Ceilings

43 Wall Finishes 44 Floor Finishes

52 Drainage

63 Lighting 68 Fire Strategy

72 FF&E and Room Layout 80 Co-ordination

90 External Works

| Project                         |                                                            | rg+p prj. reference |
|---------------------------------|------------------------------------------------------------|---------------------|
| Paradise Depot, Hemel Hempstead |                                                            | 100-827             |
| Status                          |                                                            |                     |
| Tender                          |                                                            |                     |
| Client                          |                                                            |                     |
| Dacorur                         | n Borough Council                                          |                     |
| Package                         |                                                            |                     |
| 100-827                         | AR/ External Works                                         |                     |
| Sheet Title                     |                                                            |                     |
| General                         | Site Plan                                                  |                     |
| Scale                           |                                                            |                     |
| 1:200@4                         | A1                                                         |                     |
| Date                            |                                                            |                     |
| 29/04/2                         | 022                                                        |                     |
| Drawn by                        | Checked by                                                 |                     |
| RCP                             | VTQ                                                        |                     |
| Drawing reference               |                                                            | Revision            |
| 100-827                         | ′ AR(90)001 T2                                             | T2                  |
|                                 | irmingham   Leicester<br>1   0121 309 0071   0116 204 5800 |                     |