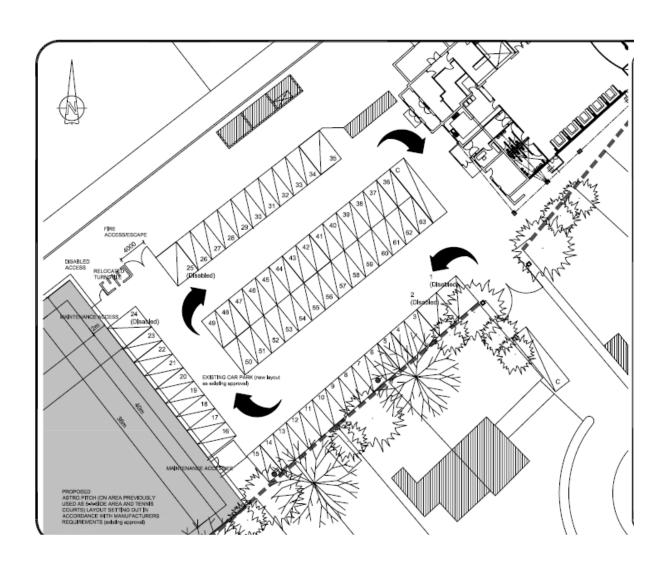

## Item 5.08

4/02275/15/ROC - VARIATION OF CONDITION 3 (PERMANENT EXTENDED HOURS OF USE FOR MONDAY TO THURSDAY 09.00 TO 22.00 HOURS AND FRIDAY 09.00 TO 21.30 HOURS AND TEMPORARY EXTENDED HOURS OF USE FOR A 12 MONTH PERIOD FOR SATURDAY 09.00 TO 20.00 HOURS) AND CONDITION 5 (PERMANENT RETENTION OF RETRACTABLE NET AT ITS FULL HEIGHT) OF PLANNING PERMISSION 4/01156/10 /FUL (ASTRO PITCH ON FORMER 5-A-SIDE AREA/TENNIS COURTS, CONSTRUCTION OF CHANGING/ANCILLARY TWO STOREY ACCOMMODATION BLOCK, FLOODLIGHTING OF ASTRO PITCH AND ASSOCIATED FENCING)

HEMEL HEMPSTEAD TOWN FOOTBALL CLUB, VAUXHALL ROAD, HEMEL HEMPSTEAD, HP2 4HW