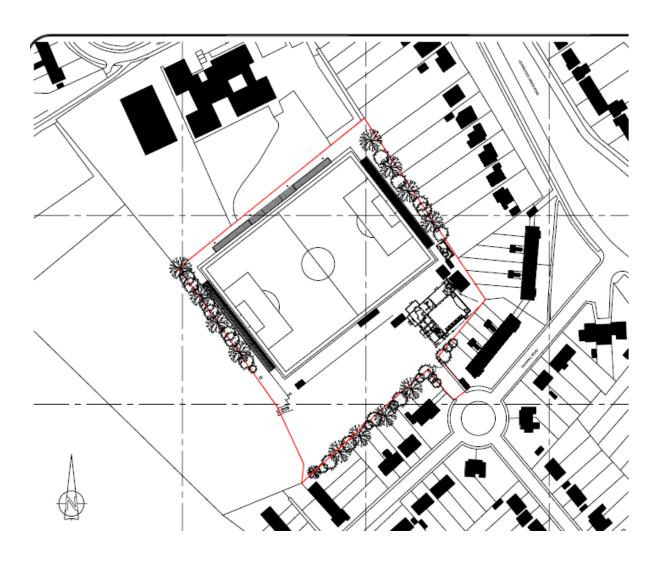

## Item 5.08

4/02275/15/ROC - VARIATION OF CONDITION 3 (PERMANENT EXTENDED HOURS OF USE FOR MONDAY TO THURSDAY 09.00 TO 22.00 HOURS AND FRIDAY 09.00 TO 21.30 HOURS AND TEMPORARY EXTENDED HOURS OF USE FOR A 12 MONTH PERIOD FOR SATURDAY 09.00 TO 20.00 HOURS) AND CONDITION 5 (PERMANENT RETENTION OF RETRACTABLE NET AT ITS FULL HEIGHT) OF PLANNING PERMISSION 4/01156/10 /FUL (ASTRO PITCH ON FORMER 5-A-SIDE AREA/TENNIS COURTS, CONSTRUCTION OF CHANGING/ANCILLARY TWO STOREY ACCOMMODATION BLOCK, FLOODLIGHTING OF ASTRO PITCH AND ASSOCIATED FENCING)

HEMEL HEMPSTEAD TOWN FOOTBALL CLUB, VAUXHALL ROAD, HEMEL HEMPSTEAD, HP2 4HW