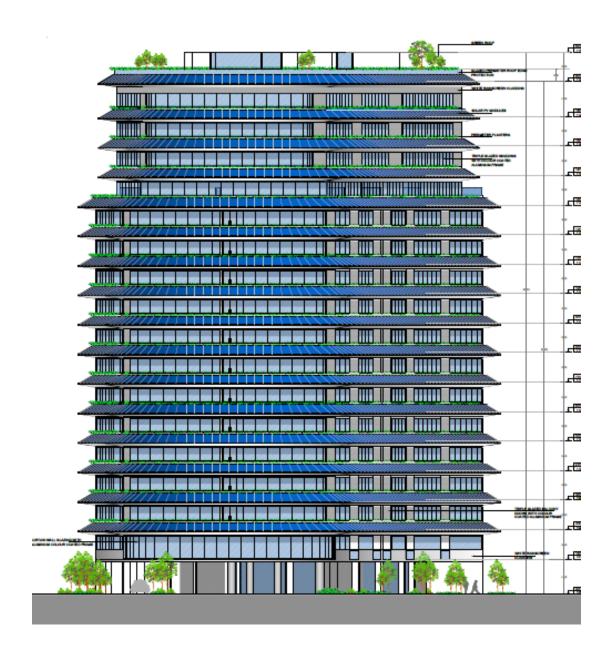

## Item 5.02

4/03441/15/MFA - DEMOLITION AND REPLACEMENT OF A 4 STOREY OFFICE BUILDING WITH 16 STOREY RESIDENTIAL DEVELOPMENT. FEATURING 272 APARTMENTS, ON-SITE GYM AND LEISURE FACILITIES, ON-SITE COFFEE SHOP, ROOF GARDEN, INTERNAL ARBORETUM, FUNCTION ROOM AND UNDERGROUND PARKING FACILITIES FOR 313 CARS IN AN AUTOMATIC CAR PARKING SYSTEM, WITH ON-SITE ELECTRIC CAR SHARE AND ELECTRIC BIKE SHARE SCHEME.