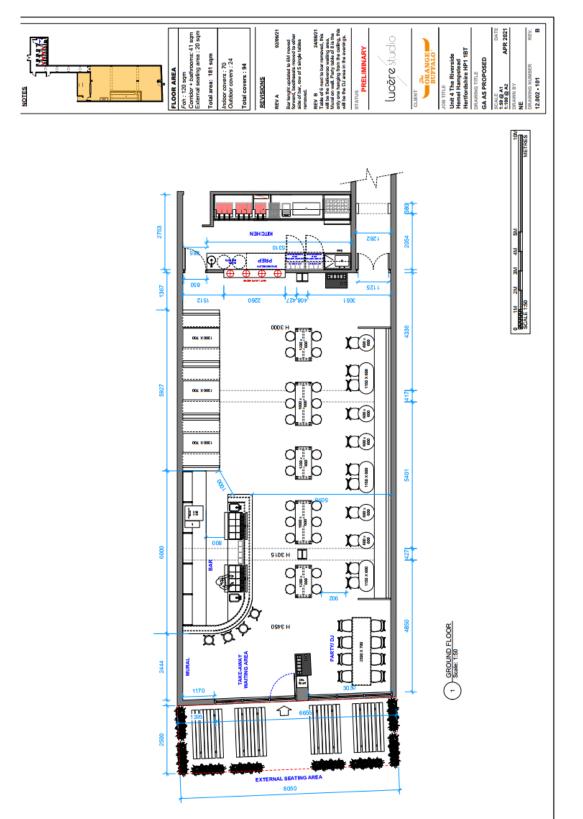

## 2. Application

2.1 The application is for a New York style chicken wing restaurant and bar, with live sport on television, and recorded music with DJs on Fridays and Saturdays, and the provision of covered outside seating for 24 customers as per the attached plan.

above).

A copy of the application is attached at Annex A.

A plan of the premises is attached at Annex B.

A map of the general location is attached at Annex C.