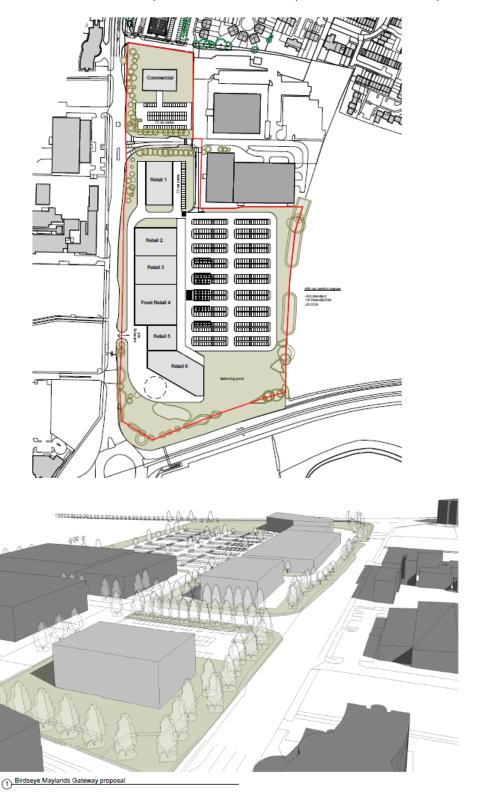

## ITEM 5.01

4/01132/15/MOA- Outline Application for the Construction of Retail Floorspace (Use Class A1) Measuring 12,503 sq. m, Office Floorspace (Use Class B1) Measuring 3,004 sq. m, Restaurants Measuring 650sq. m, and Associated Car Parking, Access and Landscaping Works

## **ITEM 5.01**

4/01132/15/MOA- Outline Application for the Construction of Retail Floorspace (Use Class A1) Measuring 12,503 sq. m, Office Floorspace (Use Class B1) Measuring 3,004 sq. m, Restaurants Measuring 650sq. m, and Associated Car Parking, Access and Landscaping Works