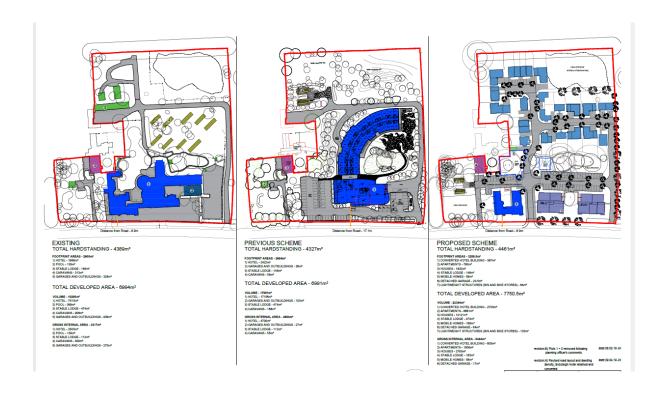

Item 5f 4/02680/18/MOA PART DEMOLITION OF EXISTING HOTEL PREMISES AND ASSOCIATED BUILDINGS,

CONVERSION OF THE 'STABLE LODGE' INTO 1 NO. DWELLING, 36 NO.APARTMENTS AND 24 NO. HOUSES, AND RELOCATION OF 2 NO. EXISITNG MOBILE HOMES (OUTLINE)

BOBSLEIGH INN, HEMPSTEAD ROAD, BOVINGDON, HEMEL HEMPSTEAD, HP3 0DS

Item 5f 4/02680/18/MOA PART DEMOLITION OF EXISTING HOTEL PREMISES AND ASSOCIATED BUILDINGS,

CONVERSION OF THE 'STABLE LODGE' INTO 1 NO. DWELLING, 36 NO.APARTMENTS AND 24 NO. HOUSES, AND RELOCATION OF 2 NO. EXISITNG MOBILE HOMES (OUTLINE)