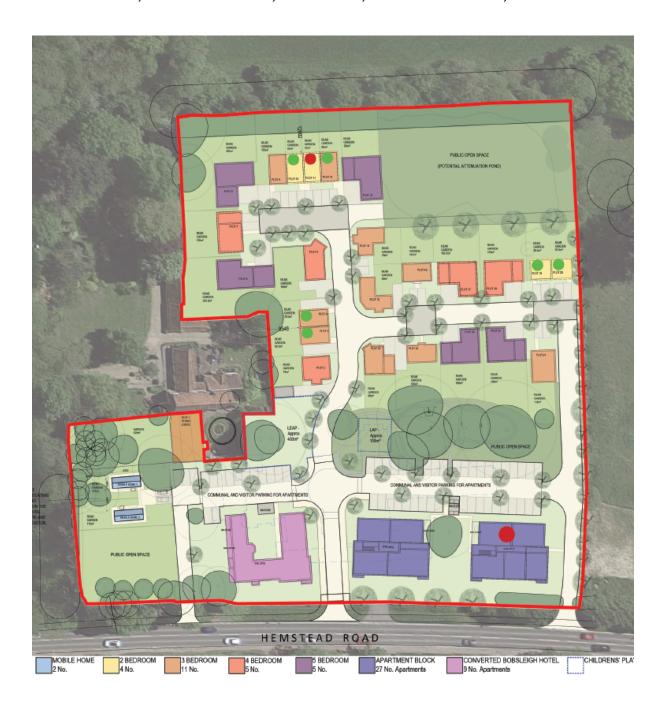

Item 5f 4/02680/18/MOA PART DEMOLITION OF EXISTING HOTEL PREMISES AND ASSOCIATED BUILDINGS,

CONVERSION OF THE 'STABLE LODGE' INTO 1 NO. DWELLING, 36 NO.APARTMENTS AND 24 NO. HOUSES, AND RELOCATION OF 2 NO. EXISITNG MOBILE HOMES (OUTLINE)

BOBSLEIGH INN, HEMPSTEAD ROAD, BOVINGDON, HEMEL HEMPSTEAD, HP3 0DS

Item 5f 4/02680/18/MOA PART DEMOLITION OF EXISTING HOTEL PREMISES AND ASSOCIATED BUILDINGS,

CONVERSION OF THE 'STABLE LODGE' INTO 1 NO. DWELLING, 36 NO.APARTMENTS AND 24 NO. HOUSES, AND RELOCATION OF 2 NO. EXISITNG MOBILE HOMES (OUTLINE)