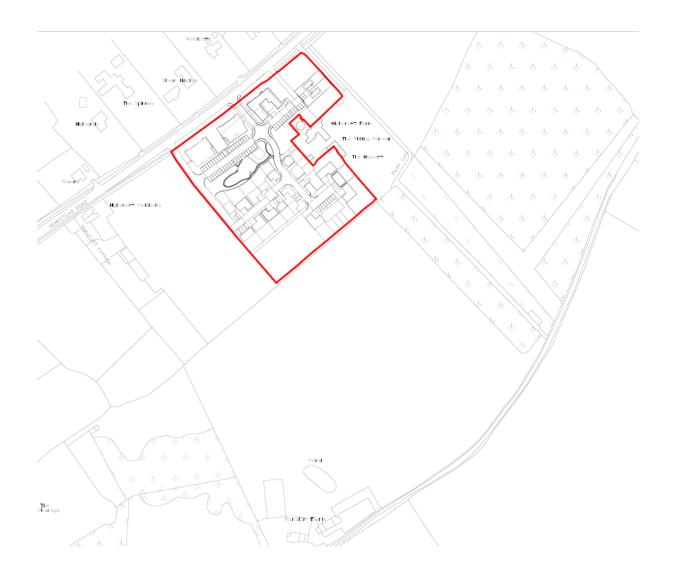

Item 5f 4/02680/18/MOA PART DEMOLITION OF EXISTING HOTEL PREMISES AND ASSOCIATED BUILDINGS,

CONVERSION OF THE 'STABLE LODGE' INTO 1 NO. DWELLING, 36 NO.APARTMENTS AND 24 NO. HOUSES, AND RELOCATION OF 2 NO. EXISITNG MOBILE HOMES (OUTLINE)

BOBSLEIGH INN, HEMPSTEAD ROAD, BOVINGDON, HEMEL HEMPSTEAD, HP3 0DS

Item 5f 4/02680/18/MOA PART DEMOLITION OF EXISTING HOTEL PREMISES AND ASSOCIATED BUILDINGS,

CONVERSION OF THE 'STABLE LODGE' INTO 1 NO. DWELLING, 36 NO.APARTMENTS AND 24 NO. HOUSES, AND RELOCATION OF 2 NO. EXISITNG MOBILE HOMES (OUTLINE)