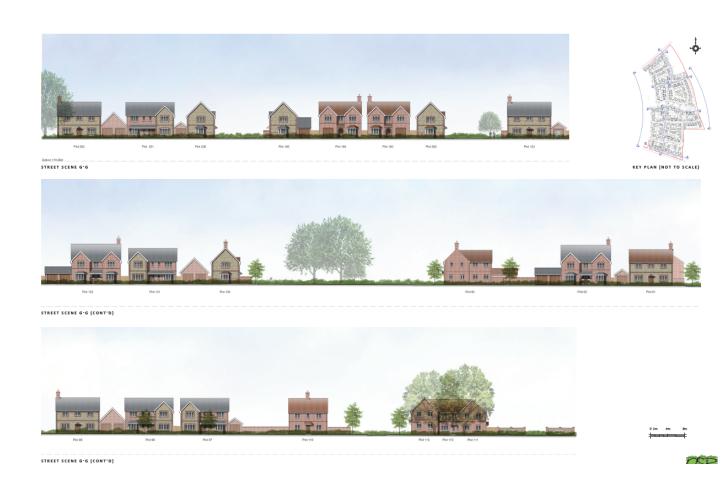

## Item 5a 4/00958/18/MFA

HYBRID PLANNING APPLICATION FOR 226 DWELLINGS, CEMETERY CAR PARK WITH TOILET BLOCK AND PUBLIC OPEN SPACE (DETAILS SUBMITTED IN FULL). AND 0.75 HECTARES OF EMPLOYMENT SPACE (B1a, b and c) AND A CEMETERY EXTENSION OF 1.7 HECTARES WITH ALL MATTERS RESERVED (DETAILS SUBMITTED IN OUTLINE)