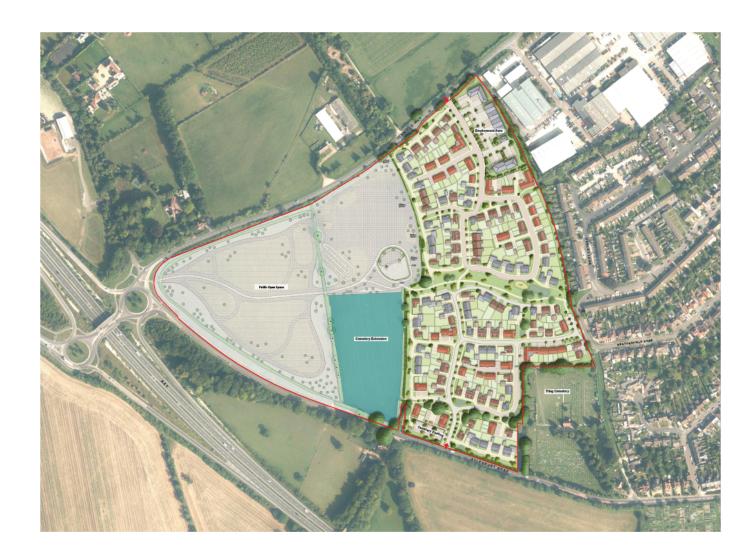

## Item 5a 4/00958/18/MFA

HYBRID PLANNING APPLICATION FOR 226 DWELLINGS, CEMETERY CAR PARK WITH TOILET BLOCK AND PUBLIC OPEN SPACE (DETAILS SUBMITTED IN FULL). AND 0.75 HECTARES OF EMPLOYMENT SPACE (B1a, b and c) AND A CEMETERY EXTENSION OF 1.7 HECTARES WITH ALL MATTERS RESERVED (DETAILS SUBMITTED IN OUTLINE)