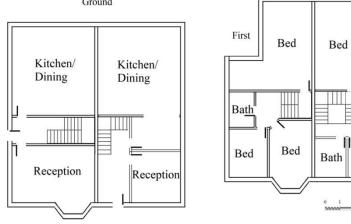

4/01390/18/FUL DEMOLITION OF EXISTING GARAGE AND SIDE/REAR EXTENSIONS AND CONSTUCTION OF TWO-STOREY SIDE EXTENSION AND PART SINGLE, PART TWO-STOREY REAR EXTENSION; CONVERSION FROM SINGLE DWELLING INTO PAIR OF SEMI-DETACHED PROPERTIES (TOTAL 2 UNITS)

GREYMANTLE, HEMPSTEAD ROAD, BOVINGDON, HEMEL HEMPSTEAD, HP3 0HF

4/01390/18/FUL DEMOLITION OF EXISTING GARAGE AND SIDE/REAR EXTENSIONS AND CONSTUCTION OF TWO-STOREY SIDE EXTENSION AND PART SINGLE, PART TWO-STOREY REAR EXTENSION; CONVERSION FROM SINGLE DWELLING INTO PAIR OF SEMI-DETACHED PROPERTIES (TOTAL 2 UNITS)

GREYMANTLE, HEMPSTEAD ROAD, BOVINGDON, HEMEL HEMPSTEAD, HP3 0HF

Bed

Bed

2 3 4 5m