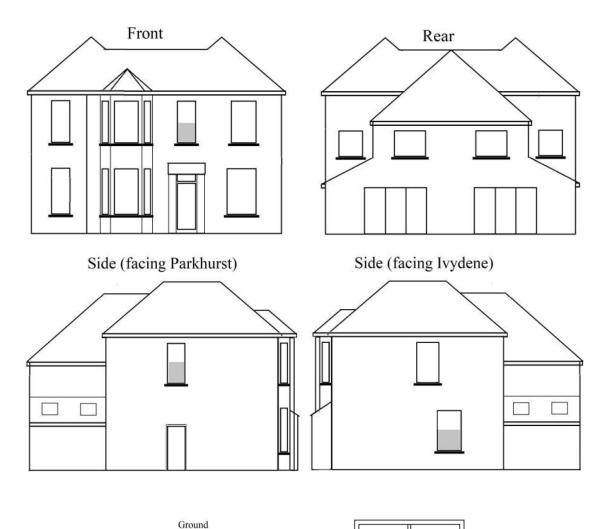

4/01390/18/FUL DEMOLITION OF EXISTING GARAGE AND SIDE/REAR EXTENSIONS AND CONSTUCTION OF TWO-STOREY SIDE EXTENSION AND PART SINGLE, PART TWO-STOREY REAR EXTENSION; CONVERSION FROM SINGLE DWELLING INTO PAIR OF SEMI-DETACHED PROPERTIES (TOTAL 2 UNITS)

GREYMANTLE, HEMPSTEAD ROAD, BOVINGDON, HEMEL HEMPSTEAD, HP3 0HF

4/01390/18/FUL DEMOLITION OF EXISTING GARAGE AND SIDE/REAR EXTENSIONS AND CONSTUCTION OF TWO-STOREY SIDE EXTENSION AND PART SINGLE, PART TWO-STOREY REAR EXTENSION; CONVERSION FROM SINGLE DWELLING INTO PAIR OF SEMI-DETACHED PROPERTIES (TOTAL 2 UNITS)