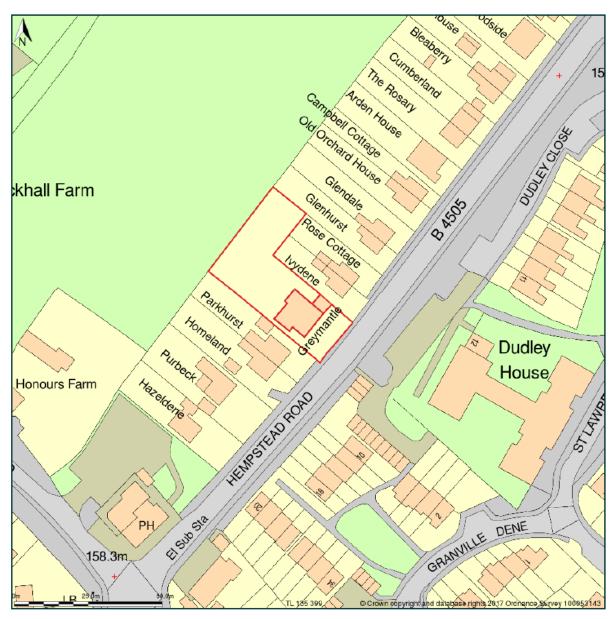

4/01390/18/FUL DEMOLITION OF EXISTING GARAGE AND SIDE/REAR EXTENSIONS AND CONSTUCTION OF TWO-STOREY SIDE EXTENSION AND PART SINGLE, PART TWO-STOREY REAR EXTENSION; CONVERSION FROM SINGLE DWELLING INTO PAIR OF SEMI-DETACHED PROPERTIES (TOTAL 2 UNITS)

GREYMANTLE, HEMPSTEAD ROAD, BOVINGDON, HEMEL HEMPSTEAD, HP3 0HF

4/01390/18/FUL DEMOLITION OF EXISTING GARAGE AND SIDE/REAR EXTENSIONS AND CONSTUCTION OF TWO-STOREY SIDE EXTENSION AND PART SINGLE, PART TWO-STOREY REAR EXTENSION; CONVERSION FROM SINGLE DWELLING INTO PAIR OF SEMI-DETACHED PROPERTIES (TOTAL 2 UNITS)