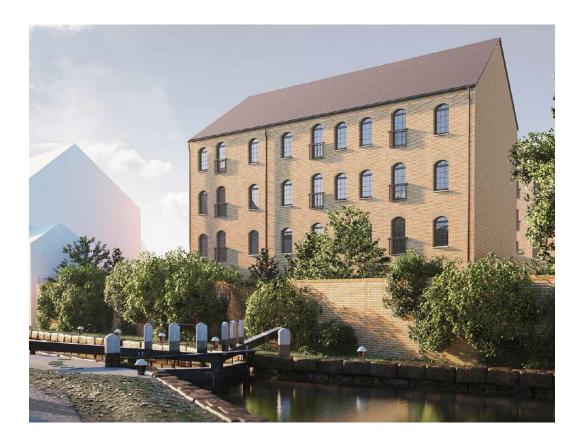

4/01198/18/MFA DEMOLITION OF EXISTING BUILDING AND CONSTRUCTION OF FOUR RESIDENTIAL BUILDINGS TO PROVIDE 29 FLATS (12 X 1BED, 17 X 2BED), PUBLIC OPEN SPACE, RESIDENTIAL AND VISITOR PARKING AND ASSOCIATED AMENITY SPACE.

LAND AT APSLEY MILLS ADJ. THE COTTAGE, LONDON ROAD, APSLEY, HEMEL HEMPSTEAD

4/01198/18/MFA DEMOLITION OF EXISTING BUILDING AND CONSTRUCTION OF FOUR RESIDENTIAL BUILDINGS TO PROVIDE 29 FLATS (12 X 1BED, 17 X 2BED), PUBLIC OPEN SPACE, RESIDENTIAL AND VISITOR PARKING AND ASSOCIATED AMENITY SPACE.