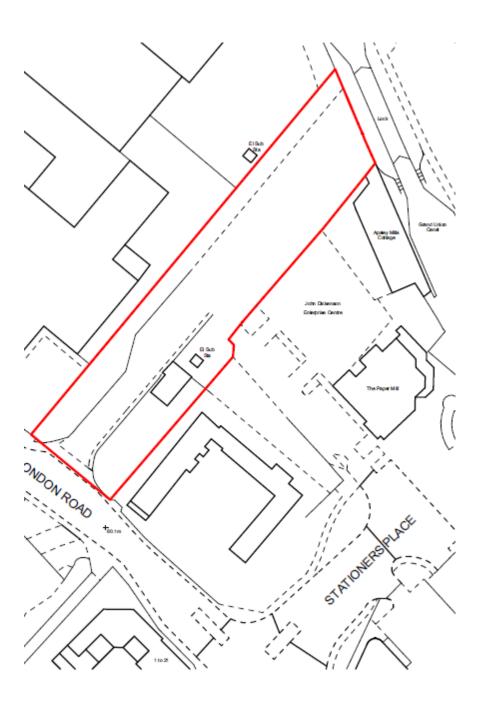

4/01198/18/MFA DEMOLITION OF EXISTING BUILDING AND CONSTRUCTION OF FOUR RESIDENTIAL BUILDINGS TO PROVIDE 29 FLATS (12 X 1BED, 17 X 2BED), PUBLIC OPEN SPACE, RESIDENTIAL AND VISITOR PARKING AND ASSOCIATED AMENITY SPACE.

LAND AT APSLEY MILLS ADJ. THE COTTAGE, LONDON ROAD, APSLEY, HEMEL HEMPSTEAD

4/01198/18/MFA DEMOLITION OF EXISTING BUILDING AND CONSTRUCTION OF FOUR RESIDENTIAL BUILDINGS TO PROVIDE 29 FLATS (12 X 1BED, 17 X 2BED), PUBLIC OPEN SPACE, RESIDENTIAL AND VISITOR PARKING AND ASSOCIATED AMENITY SPACE.