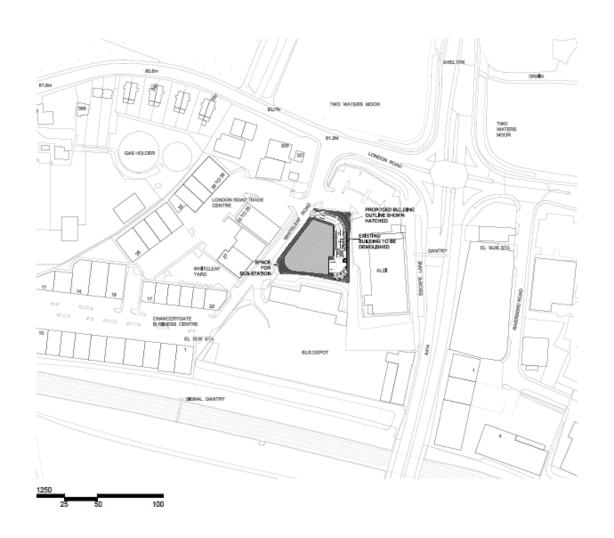

THE BEACON, WHITELEAF ROAD, HEMEL HEMPSTEAD, HP3 9PH

4/02368/17/MOA DEMOLITION OF A 4 STOREY OFFICE BUILDING.
CONSTRUCTION OF UP TO 17 STOREY RESIDENTIAL DEVELOPMENT.
FEATURING 305 APARTMENTS, ON-SITE GYM AND LEISURE FACILITIES, ONSITE COFFEE SHOP, ROOF GARDEN AND LIBRARY/OBSERVATORY,
INTERNAL ARBORETUM, FUNCTION ROOM AND UNDERGROUND PARKING
FACILITIES FOR 323 CARS IN AN AUTOMATIC CAR PARKING SYSTEM, WITH
ON-SITE ELECTRIC CAR SHARE.