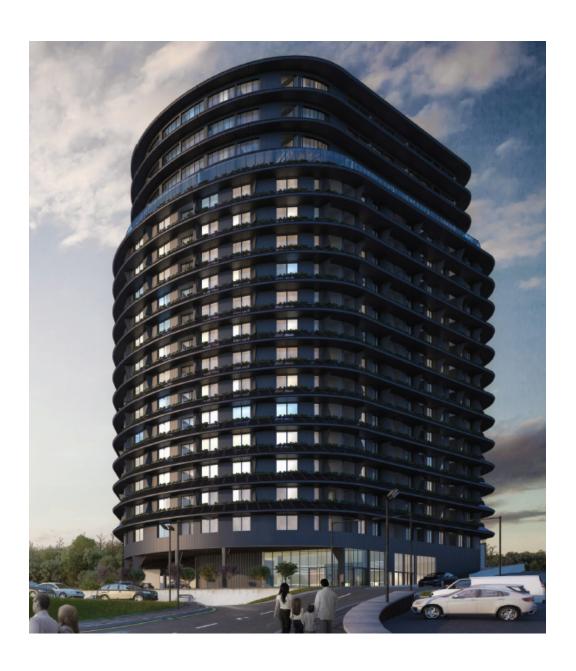

THE BEACON, WHITELEAF ROAD, HEMEL HEMPSTEAD, HP3 9PH

4/02368/17/MOA DEMOLITION OF A 4 STOREY OFFICE BUILDING.
CONSTRUCTION OF UP TO 17 STOREY RESIDENTIAL DEVELOPMENT.
FEATURING 305 APARTMENTS, ON-SITE GYM AND LEISURE FACILITIES, ONSITE COFFEE SHOP, ROOF GARDEN AND LIBRARY/OBSERVATORY,
INTERNAL ARBORETUM, FUNCTION ROOM AND UNDERGROUND PARKING
FACILITIES FOR 323 CARS IN AN AUTOMATIC CAR PARKING SYSTEM, WITH
ON-SITE ELECTRIC CAR SHARE.