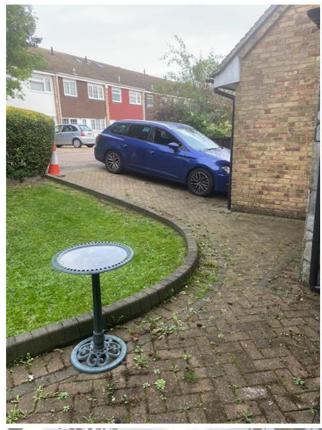

Land Rear Of 58 Lockers Park Lane Parkhill Road Hemel Hempstead Hertfordshire

The following images have been sent by Mr Snowball the occupant at No.28 Parkhill