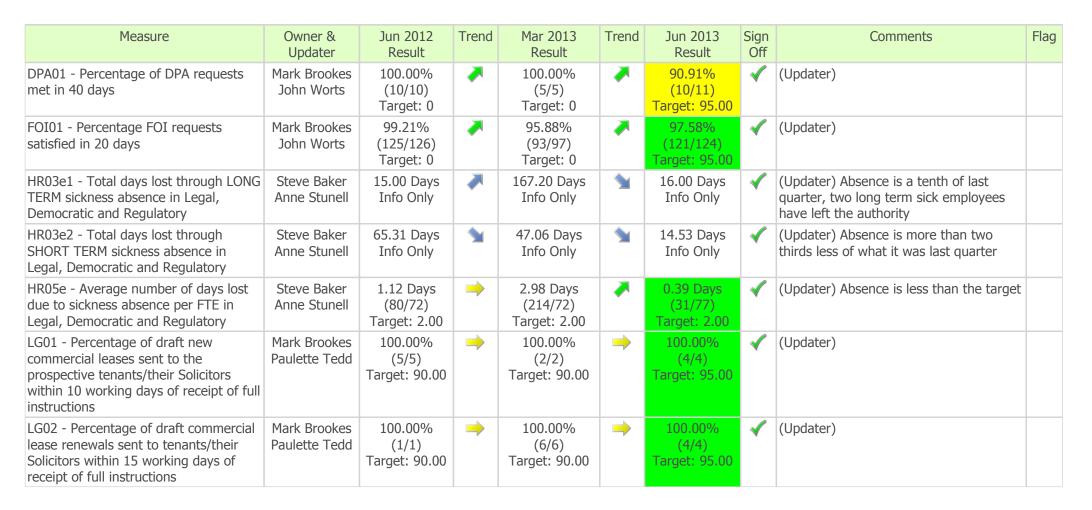

## June 2013

Report run: 20/08/2013

| Measure                                                                                                                                                          | Owner &<br>Updater                   | Jun 2012<br>Result                 | Trend    | Mar 2013<br>Result                  | Trend       | Jun 2013<br>Result                  | Sign<br>Off | Comments  | Flag |
|------------------------------------------------------------------------------------------------------------------------------------------------------------------|--------------------------------------|------------------------------------|----------|-------------------------------------|-------------|-------------------------------------|-------------|-----------|------|
| LG03 - Percentage of Right to Buy<br>documents sent to tenants/their<br>Solicitors within 15 working days of<br>receipt of full instructions                     | Mark Brookes<br>Paulette Tedd        | 100.00%<br>(5/5)<br>Target: 90.00  | <b>→</b> | 100.00%<br>(16/16)<br>Target: 90.00 | <b>&gt;</b> | 100.00%<br>(16/16)<br>Target: 95.00 | ~           | (Updater) |      |
| LG05 - Percentage of Section 106<br>Planning Obligations completed within<br>determination target date                                                           | Mark Brookes<br>Paulette Tedd        | No Incidents<br>(0/0)<br>Info Only |          | No Incidents<br>(0/0)<br>Info Only  |             | 100.00%<br>(4/4)<br>Info Only       | ~           | (Updater) |      |
| LG07 - Percentage of Licensing Act<br>2003 decision letters sent to<br>applicants/licensees within 5 working<br>days of the date of the Sub Committee<br>hearing | Mark Brookes<br>Barbara<br>Lisgarten | 100.00%<br>(1/1)<br>Target: 90.00  | <b>→</b> | 100.00%<br>(2/2)<br>Target: 90.00   | <b>→</b>    | 100.00%<br>(1/1)<br>Target: 95.00   | ~           | (Updater) |      |
| LG08 - Percentage of decision letters<br>sent to hackney carriage/private hire<br>drivers within 14 working days of the<br>date of the Sub Committee hearing     | Mark Brookes<br>Barbara<br>Lisgarten | 100.00%<br>(2/2)<br>Target: 90.00  | <b>→</b> | 100.00%<br>(2/2)<br>Target: 90.00   | <b>→</b>    | 100.00%<br>(6/6)<br>Target: 95.00   | ~           | (Updater) |      |
| LG09 - Percentage of prosecution<br>proceedings commenced within 20<br>working days of receipt of full<br>instructions                                           | Mark Brookes<br>Barbara<br>Lisgarten | 100.00%<br>(1/1)<br>Target: 90.00  | <b>→</b> | 100.00%<br>(2/2)<br>Target: 90.00   | <b>&gt;</b> | 100.00%<br>(1/1)<br>Target: 95.00   | ×           | (Updater) |      |