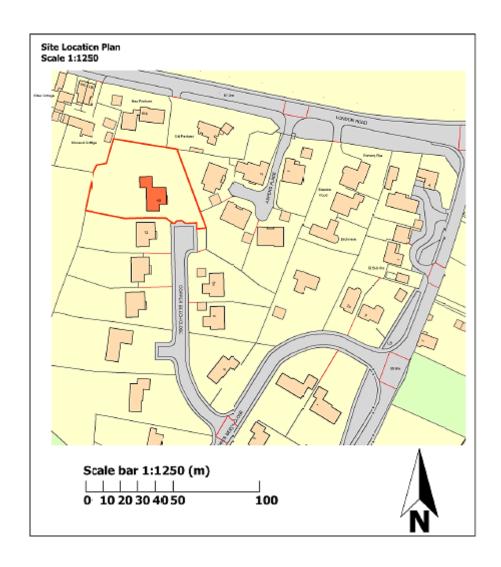

10 COPPER BEECH CLOSE, HEMEL HEMPSTEAD, HP3 0DG

Item 5.07

## 4/01052/14/FUL - DEMOLITION OF EXISTING GARAGE AND CONSTRUCTION OF TWO FOUR-BEDROOM DWELLINGS, TRIPLE GARAGE AND ASSOCIATED LANDSCAPING

10 COPPER BEECH CLOSE, HEMEL HEMPSTEAD, HP3 0DG

Item 5.08

4/00082/15/FHA – SINGLE-STOREY REAR EXTENSION
47 VICTORIA ROAD, BERKHAMSTED, HP4 2JS