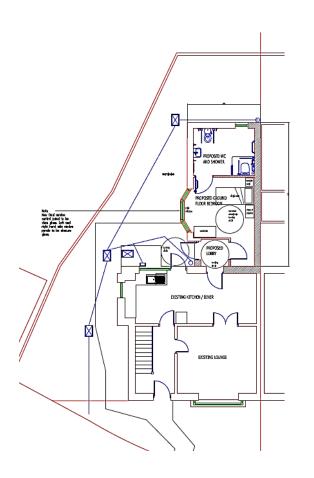

Item 5.04 4/03228/14/FHA - TWO STOREY FRONT EXTENSION 8 GILPINS RIDE, BERKHAMSTED, HP4 2PD

Item 5.05

4/03315/14/FHA - NEW RAISED ROOF WITH REAR DORMER WINDOW, FIRST FLOOR FRONT EXTENSION AND SINGLE-STOREY FRONT EXTENSION 12 PIE GARDENS, FLAMSTEAD, ST. ALBANS, AL3 8BP

Item 5.05

## 4/03315/14/FHA - NEW RAISED ROOF WITH REAR DORMER WINDOW, FIRST FLOOR FRONT EXTENSION AND SINGLE-STOREY FRONT EXTENSION 12 PIE GARDENS, FLAMSTEAD, ST. ALBANS, AL3 8BP

REET ELEVATION

Item 5.06

4/03493/14/FUL - CHANGE OF USE OF OUTBUILDINGS FROM HOLIDAY LETS TO RESIDENTIAL ACCOMMODATION HIGHCROFT FARM, HEMPSTEAD ROAD, BOVINGDON, HEMEL HEMPSTEAD, HP3 0DS