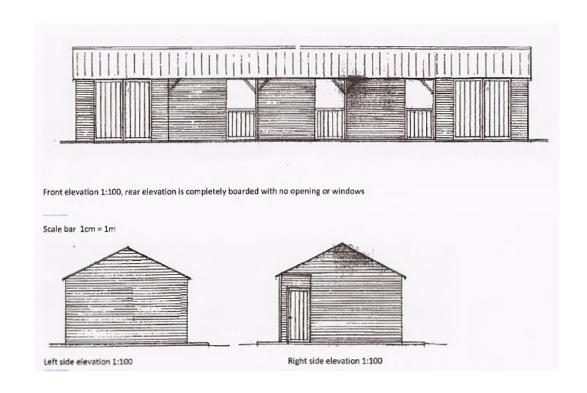

## 4/03495/14/FUL - CONSTRUCTION OF 3 STABLES, HAY STORAGE AND GROOMING ROOM LAND SOUTH-WEST OF HOLLYBUSH LANE, FLAMSTEAD, ST. ALBANS, AL3

4/03228/14/FHA - TWO STOREY FRONT EXTENSION 8 GILPINS RIDE, BERKHAMSTED, HP4 2PD