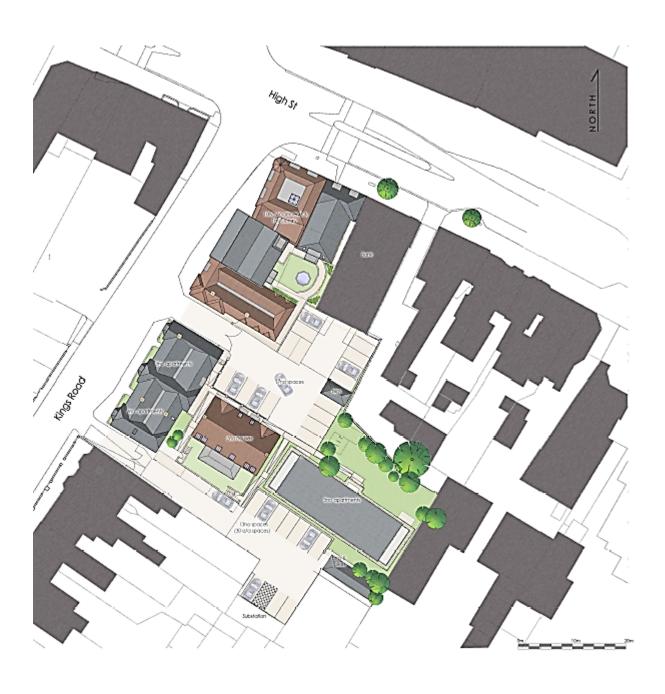

FORMER BERKHAMSTED POLICE STATION AND LIBRARY, CORNER OF HIGH STREET AND KINGS ROAD, BERKHAMSTED, HP4

4/03286/14/MFA - DEMOLITION OF FORMER POLICE STATION AND LIBRARY AND CONSTRUCTION OF REPLACEMENT LIBRARY AND TWENTY THREE RETIREMENT APARTMENTS

FORMER BERKHAMSTED POLICE STATION AND LIBRARY, CORNER OF HIGH STREET AND KINGS ROAD, BERKHAMSTED, HP4

4/03495/14/FUL - CONSTRUCTION OF 3 STABLES, HAY STORAGE AND GROOMING ROOM LAND SOUTH-WEST OF HOLLYBUSH LANE, FLAMSTEAD, ST. ALBANS, AL3