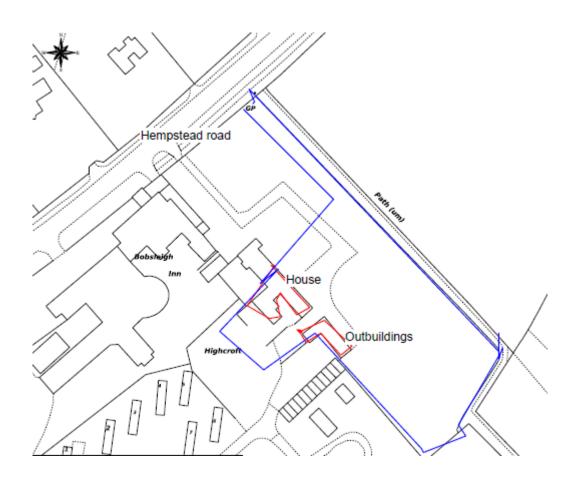

Item 5.06

4/03493/14/FUL - CHANGE OF USE OF OUTBUILDINGS FROM HOLIDAY LETS TO RESIDENTIAL ACCOMMODATION HIGHCROFT FARM, HEMPSTEAD ROAD, BOVINGDON, HEMEL HEMPSTEAD, HP3 0DS

Item 5.07

4/01052/14/FUL - DEMOLITION OF EXISTING GARAGE AND CONSTRUCTION OF TWO FOUR-BEDROOM DWELLINGS, TRIPLE GARAGE AND ASSOCIATED LANDSCAPING