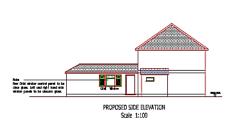

Item 5.04 4/03228/14/FHA - TWO STOREY FRONT EXTENSION 8 GILPINS RIDE, BERKHAMSTED, HP4 2PD

Item 5.05

4/03315/14/FHA - NEW RAISED ROOF WITH REAR DORMER WINDOW, FIRST FLOOR FRONT EXTENSION AND SINGLE-STOREY FRONT EXTENSION 12 PIE GARDENS, FLAMSTEAD, ST. ALBANS, AL3 8BP

Item 5.05

## 4/03315/14/FHA - NEW RAISED ROOF WITH REAR DORMER WINDOW, FIRST FLOOR FRONT EXTENSION AND SINGLE-STOREY FRONT EXTENSION 12 PIE GARDENS, FLAMSTEAD, ST. ALBANS, AL3 8BP

REET ELEVATION

Item 5.06

4/03493/14/FUL - CHANGE OF USE OF OUTBUILDINGS FROM HOLIDAY LETS TO RESIDENTIAL ACCOMMODATION HIGHCROFT FARM, HEMPSTEAD ROAD, BOVINGDON, HEMEL HEMPSTEAD, HP3 0DS