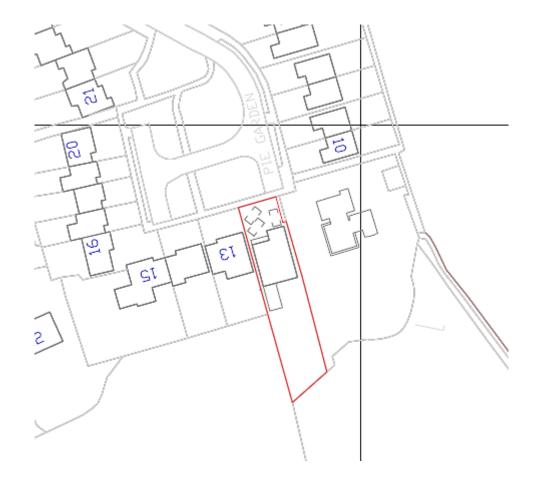

Item 5.05

## 4/03315/14/FHA - NEW RAISED ROOF WITH REAR DORMER WINDOW, FIRST FLOOR FRONT EXTENSION AND SINGLE-STOREY FRONT EXTENSION 12 PIE GARDENS, FLAMSTEAD, ST. ALBANS, AL3 8BP

REET ELEVATION

Item 5.06

4/03493/14/FUL - CHANGE OF USE OF OUTBUILDINGS FROM HOLIDAY LETS TO RESIDENTIAL ACCOMMODATION HIGHCROFT FARM, HEMPSTEAD ROAD, BOVINGDON, HEMEL HEMPSTEAD, HP3 0DS