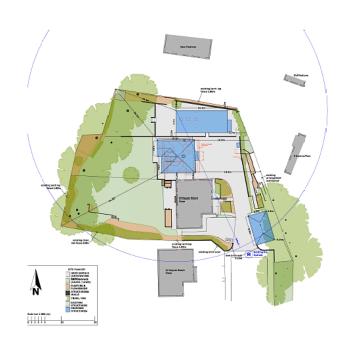

10 COPPER BEECH CLOSE, HEMEL HEMPSTEAD, HP3 0DG

Item 5.07

## 4/01052/14/FUL - DEMOLITION OF EXISTING GARAGE AND CONSTRUCTION OF TWO FOUR-BEDROOM DWELLINGS, TRIPLE GARAGE AND ASSOCIATED LANDSCAPING

10 COPPER BEECH CLOSE, HEMEL HEMPSTEAD, HP3 0DG

Item 5.08

4/00082/15/FHA – SINGLE-STOREY REAR EXTENSION
47 VICTORIA ROAD, BERKHAMSTED, HP4 2JS