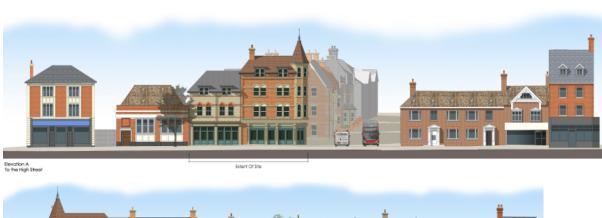

ELEVATION FROM HIGH STREET

ELEVATION FROM SWING GATE LANE

Item 5.02

4/03286/14/MFA - DEMOLITION OF FORMER POLICE STATION AND LIBRARY AND CONSTRUCTION OF REPLACEMENT LIBRARY AND TWENTY THREE RETIREMENT APARTMENTS

FORMER BERKHAMSTED POLICE STATION AND LIBRARY, CORNER OF HIGH STREET AND KINGS ROAD, BERKHAMSTED, HP4

4/03286/14/MFA - DEMOLITION OF FORMER POLICE STATION AND LIBRARY AND CONSTRUCTION OF REPLACEMENT LIBRARY AND TWENTY THREE RETIREMENT APARTMENTS

FORMER BERKHAMSTED POLICE STATION AND LIBRARY, CORNER OF HIGH STREET AND KINGS ROAD, BERKHAMSTED, HP4

4/03495/14/FUL - CONSTRUCTION OF 3 STABLES, HAY STORAGE AND GROOMING ROOM LAND SOUTH-WEST OF HOLLYBUSH LANE, FLAMSTEAD, ST. ALBANS, AL3