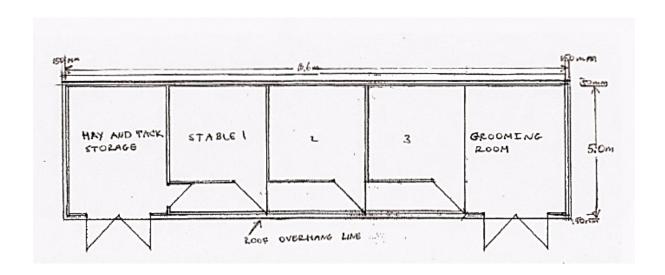

Item 5.03

## 4/03495/14/FUL - CONSTRUCTION OF 3 STABLES, HAY STORAGE AND GROOMING ROOM LAND SOUTH-WEST OF HOLLYBUSH LANE, FLAMSTEAD, ST. ALBANS, AL3

4/03228/14/FHA - TWO STOREY FRONT EXTENSION 8 GILPINS RIDE, BERKHAMSTED, HP4 2PD