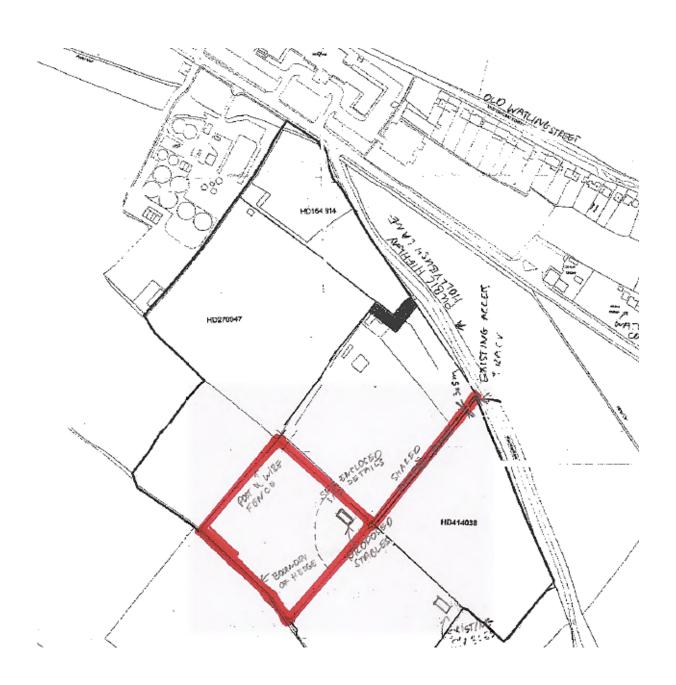

Item 5.03

## 4/03495/14/FUL - CONSTRUCTION OF 3 STABLES, HAY STORAGE AND GROOMING ROOM LAND SOUTH-WEST OF HOLLYBUSH LANE, FLAMSTEAD, ST. ALBANS, AL3

4/03228/14/FHA - TWO STOREY FRONT EXTENSION 8 GILPINS RIDE, BERKHAMSTED, HP4 2PD