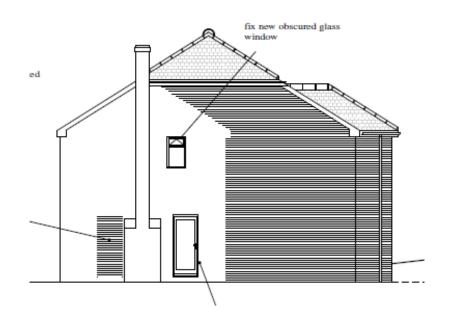

Item 5.04 4/03228/14/FHA - TWO STOREY FRONT EXTENSION 8 GILPINS RIDE, BERKHAMSTED, HP4 2PD

Item 5.05

4/03315/14/FHA - NEW RAISED ROOF WITH REAR DORMER WINDOW, FIRST FLOOR FRONT EXTENSION AND SINGLE-STOREY FRONT EXTENSION 12 PIE GARDENS, FLAMSTEAD, ST. ALBANS, AL3 8BP