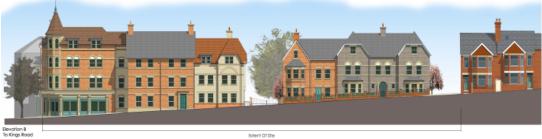

ELEVATION FROM HIGH STREET

ELEVATION FROM SWING GATE LANE

Item 5.02

4/03286/14/MFA - DEMOLITION OF FORMER POLICE STATION AND LIBRARY AND CONSTRUCTION OF REPLACEMENT LIBRARY AND TWENTY THREE RETIREMENT APARTMENTS

FORMER BERKHAMSTED POLICE STATION AND LIBRARY, CORNER OF HIGH STREET AND KINGS ROAD, BERKHAMSTED, HP4

4/03286/14/MFA - DEMOLITION OF FORMER POLICE STATION AND LIBRARY AND CONSTRUCTION OF REPLACEMENT LIBRARY AND TWENTY THREE RETIREMENT APARTMENTS

FORMER BERKHAMSTED POLICE STATION AND LIBRARY, CORNER OF HIGH STREET AND KINGS ROAD, BERKHAMSTED, HP4

4/03495/14/FUL - CONSTRUCTION OF 3 STABLES, HAY STORAGE AND GROOMING ROOM LAND SOUTH-WEST OF HOLLYBUSH LANE, FLAMSTEAD, ST. ALBANS, AL3