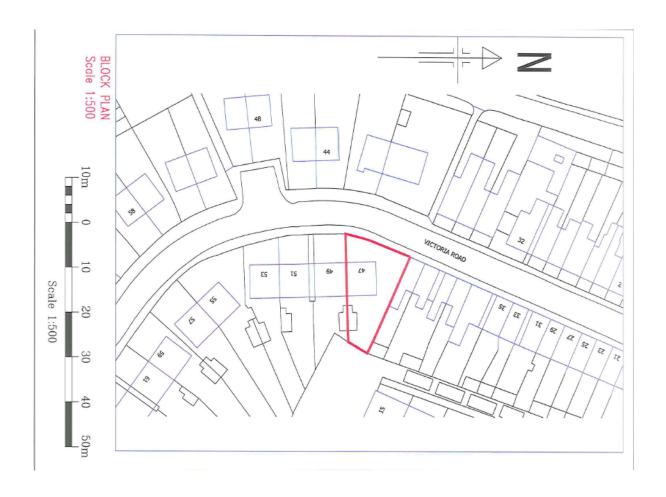

Item 5.08

4/00082/15/FHA – SINGLE-STOREY REAR EXTENSION
47 VICTORIA ROAD, BERKHAMSTED, HP4 2JS

Item 5.09

4/00440/15/FUL - MODULAR BUILDING INCORPORATING PUBLIC TOILETS AND TICKET/INFORMATION OFFICE LAND ADJ. DACORUM INFORMATION CENTRE, MARLOWES, HEMEL HEMPSTEAD, HP1 1DT