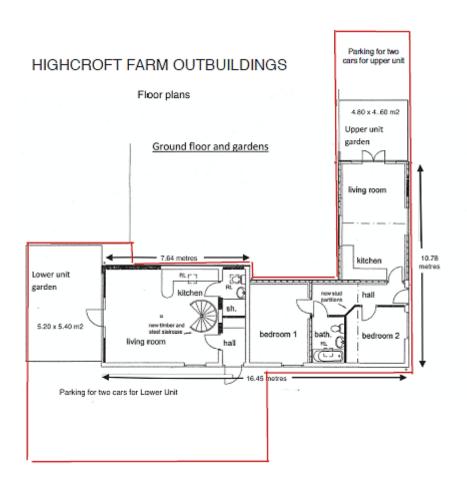

Item 5.06

4/03493/14/FUL - CHANGE OF USE OF OUTBUILDINGS FROM HOLIDAY LETS TO RESIDENTIAL ACCOMMODATION HIGHCROFT FARM, HEMPSTEAD ROAD, BOVINGDON, HEMEL HEMPSTEAD, HP3 0DS

Item 5.07

4/01052/14/FUL - DEMOLITION OF EXISTING GARAGE AND CONSTRUCTION OF TWO FOUR-BEDROOM DWELLINGS, TRIPLE GARAGE AND ASSOCIATED LANDSCAPING