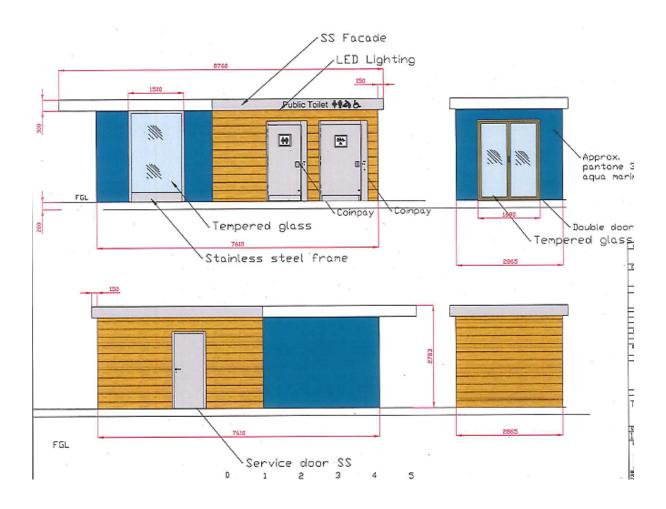

Item 5.09

# 4/00440/15/FUL - MODULAR BUILDING INCORPORATING PUBLIC TOILETS AND TICKET/INFORMATION OFFICE LAND ADJ. DACORUM INFORMATION CENTRE, MARLOWES, HEMEL HEMPSTEAD, HP1 1DT