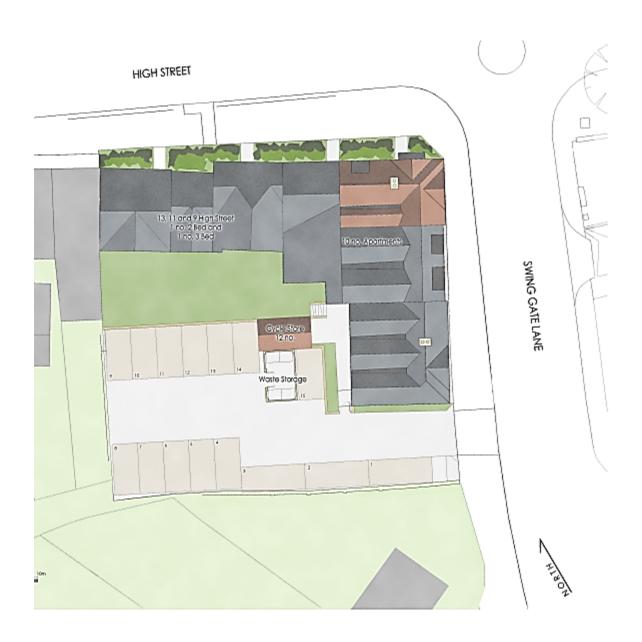

Item 5.01

4/03271/14/MFA - DEMOLITION OF FORMER GARAGE BUILDINGS AND REDEVELOPMENT TO PROVIDE 12 NEW DWELLINGS THROUGH A COMBINATION OF CONVERSION AND NEW BUILD LAND AT HIGH STREET AND SWING GATE LANE, BERKHAMSTED, HP4

4/03271/14/MFA - DEMOLITION OF FORMER GARAGE BUILDINGS AND REDEVELOPMENT TO PROVIDE 12 NEW DWELLINGS THROUGH A COMBINATION OF CONVERSION AND NEW BUILD LAND AT HIGH STREET AND SWING GATE LANE, BERKHAMSTED, HP4