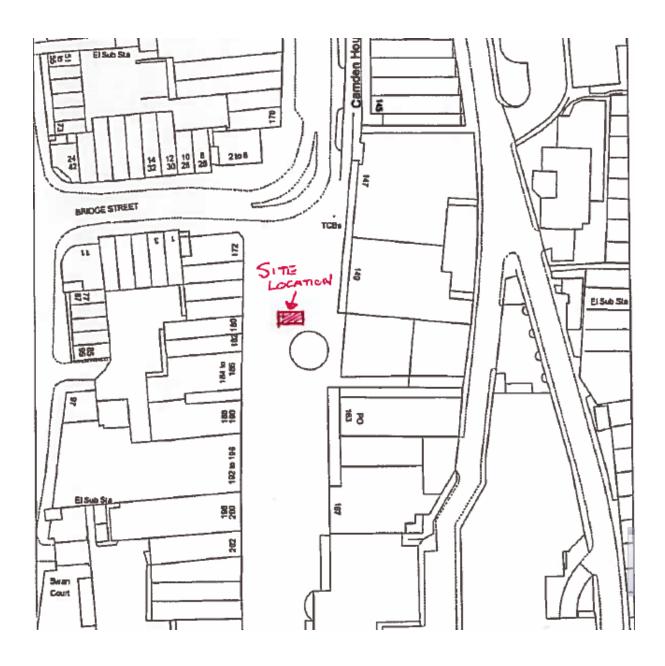

Item 5.04 4/03228/14/FHA - TWO STOREY FRONT EXTENSION 8 GILPINS RIDE, BERKHAMSTED, HP4 2PD

Item 5.05

4/03315/14/FHA - NEW RAISED ROOF WITH REAR DORMER WINDOW, FIRST FLOOR FRONT EXTENSION AND SINGLE-STOREY FRONT EXTENSION 12 PIE GARDENS, FLAMSTEAD, ST. ALBANS, AL3 8BP

Item 5.05

## 4/03315/14/FHA - NEW RAISED ROOF WITH REAR DORMER WINDOW, FIRST FLOOR FRONT EXTENSION AND SINGLE-STOREY FRONT EXTENSION 12 PIE GARDENS, FLAMSTEAD, ST. ALBANS, AL3 8BP

REET ELEVATION

Item 5.06

4/03493/14/FUL - CHANGE OF USE OF OUTBUILDINGS FROM HOLIDAY LETS TO RESIDENTIAL ACCOMMODATION HIGHCROFT FARM, HEMPSTEAD ROAD, BOVINGDON, HEMEL HEMPSTEAD, HP3 0DS