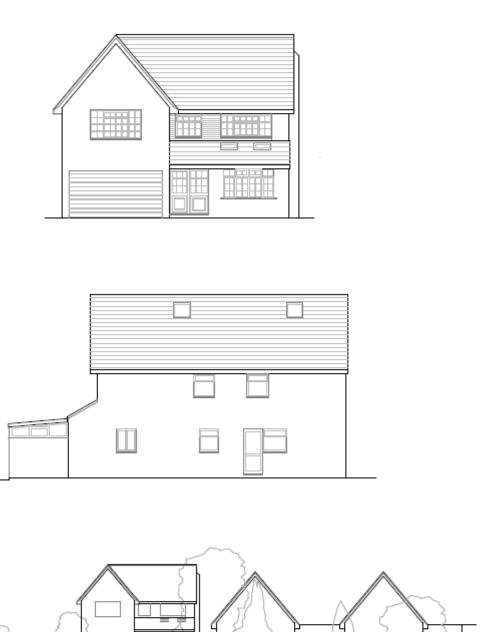

Item 5.05

## 4/03315/14/FHA - NEW RAISED ROOF WITH REAR DORMER WINDOW, FIRST FLOOR FRONT EXTENSION AND SINGLE-STOREY FRONT EXTENSION 12 PIE GARDENS, FLAMSTEAD, ST. ALBANS, AL3 8BP

REET ELEVATION

Item 5.06

4/03493/14/FUL - CHANGE OF USE OF OUTBUILDINGS FROM HOLIDAY LETS TO RESIDENTIAL ACCOMMODATION HIGHCROFT FARM, HEMPSTEAD ROAD, BOVINGDON, HEMEL HEMPSTEAD, HP3 0DS