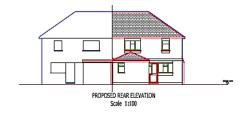

Item 5.04 4/03228/14/FHA - TWO STOREY FRONT EXTENSION 8 GILPINS RIDE, BERKHAMSTED, HP4 2PD

Item 5.05

4/03315/14/FHA - NEW RAISED ROOF WITH REAR DORMER WINDOW, FIRST FLOOR FRONT EXTENSION AND SINGLE-STOREY FRONT EXTENSION 12 PIE GARDENS, FLAMSTEAD, ST. ALBANS, AL3 8BP

Item 5.05

## 4/03315/14/FHA - NEW RAISED ROOF WITH REAR DORMER WINDOW, FIRST FLOOR FRONT EXTENSION AND SINGLE-STOREY FRONT EXTENSION 12 PIE GARDENS, FLAMSTEAD, ST. ALBANS, AL3 8BP

REET ELEVATION

Item 5.06

4/03493/14/FUL - CHANGE OF USE OF OUTBUILDINGS FROM HOLIDAY LETS TO RESIDENTIAL ACCOMMODATION HIGHCROFT FARM, HEMPSTEAD ROAD, BOVINGDON, HEMEL HEMPSTEAD, HP3 0DS