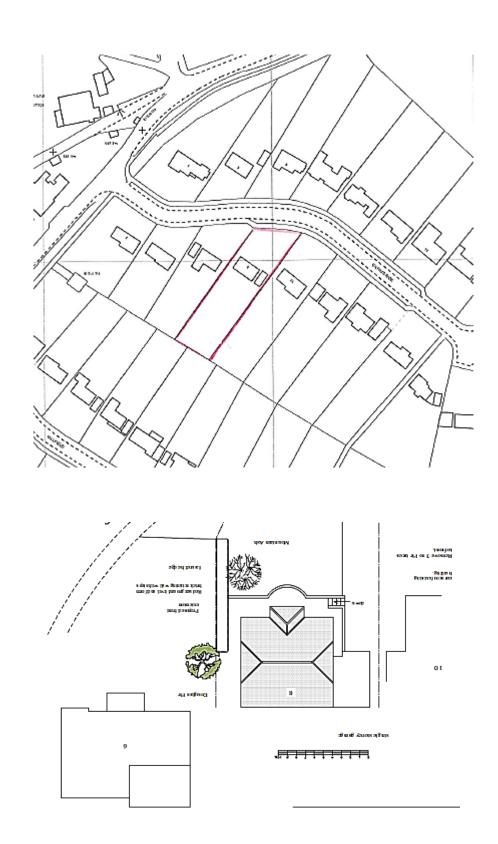

Item 5.06

4/03493/14/FUL - CHANGE OF USE OF OUTBUILDINGS FROM HOLIDAY LETS TO RESIDENTIAL ACCOMMODATION HIGHCROFT FARM, HEMPSTEAD ROAD, BOVINGDON, HEMEL HEMPSTEAD, HP3 0DS

Item 5.07

4/01052/14/FUL - DEMOLITION OF EXISTING GARAGE AND CONSTRUCTION OF TWO FOUR-BEDROOM DWELLINGS, TRIPLE GARAGE AND ASSOCIATED LANDSCAPING