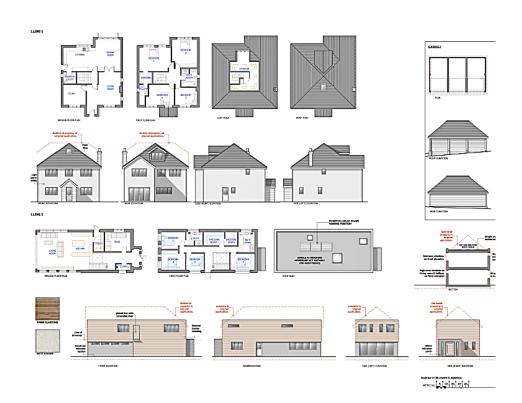

10 COPPER BEECH CLOSE, HEMEL HEMPSTEAD, HP3 0DG

Item 5.07

## 4/01052/14/FUL - DEMOLITION OF EXISTING GARAGE AND CONSTRUCTION OF TWO FOUR-BEDROOM DWELLINGS, TRIPLE GARAGE AND ASSOCIATED LANDSCAPING

10 COPPER BEECH CLOSE, HEMEL HEMPSTEAD, HP3 0DG

Item 5.08

4/00082/15/FHA – SINGLE-STOREY REAR EXTENSION
47 VICTORIA ROAD, BERKHAMSTED, HP4 2JS