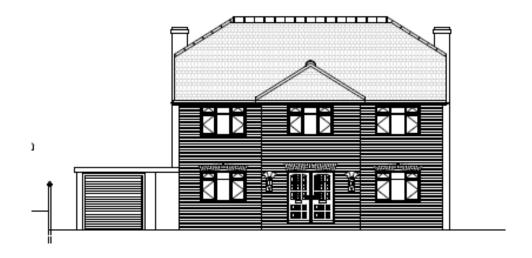

Item 5.04 4/03228/14/FHA - TWO STOREY FRONT EXTENSION 8 GILPINS RIDE, BERKHAMSTED, HP4 2PD

Item 5.05

4/03315/14/FHA - NEW RAISED ROOF WITH REAR DORMER WINDOW, FIRST FLOOR FRONT EXTENSION AND SINGLE-STOREY FRONT EXTENSION 12 PIE GARDENS, FLAMSTEAD, ST. ALBANS, AL3 8BP