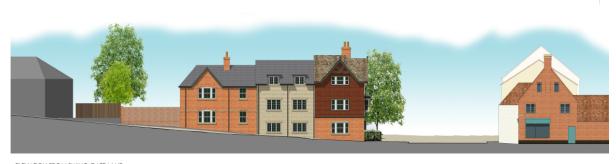

ELEVATION FROM HIGH STREET

ELEVATION FROM SWING GATE LANE

Item 5.02

4/03286/14/MFA - DEMOLITION OF FORMER POLICE STATION AND LIBRARY AND CONSTRUCTION OF REPLACEMENT LIBRARY AND TWENTY THREE RETIREMENT APARTMENTS