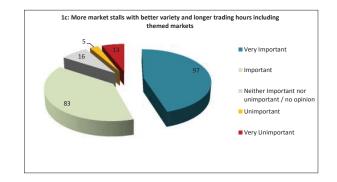

11 of those consulted made commented on the lack of order within the market or requesting improved facilities for the market traders. **Designer Response:** Proposals allow for improved market facilities and a formalised layout. Pop up power facilities will be provided.