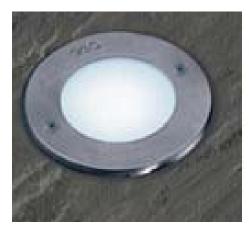

#### Tree Uplighters

Urbis - Noctis Uplighter for new tree planting

LED

Stainless steel ring

Frosted glass to diffuse light - white light