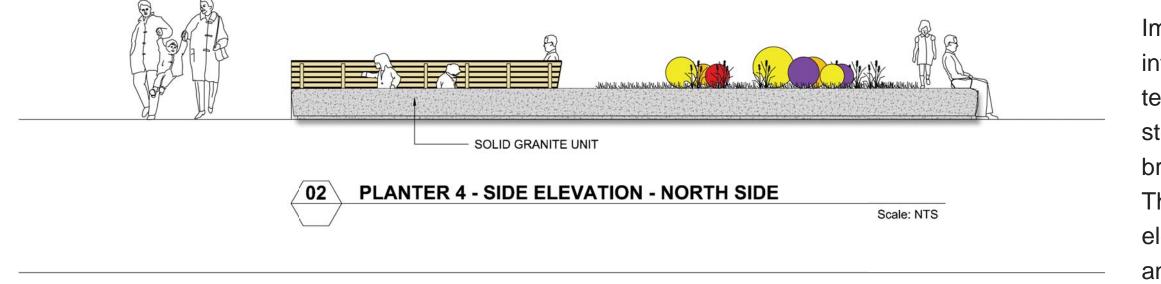

PLAY ON THE WAY

Planter 1 - Water Play

Planter 2 - Tightrope & Thrones

Planter 3 - Stage Play

Planter 4 - Balancing Balls

Planter 5 - Super Play Zone

Planter 6 - Retained, repaired as necessary

- Planter 7 Modified to allow space in the Food Court area
- Planter 8 Retained, repaired as necessary

## **Play on the Way Planters - Materials**

Granite Walls and Seating units

- 450mm height for seating
- 100mm radius bullnose to deter skateboard/BMX grinding
- Granite for durability
- Flamed finish for durability and practicality: non slip
- Timber seating/benches for comfort
- Modular units for cost efficiency
- Material contrast but complements paving materials
- Concealed LED lighting

Balance and imagination...

Imagine you're on an interplanetary quest and test your balance whilst stepping between these brightly coloured spheres. The 'rubber' balls add a fun element to the streetscene and act as informal seating.

## Planter 5 - Super Play Zone

Active and inclusive play environment with a variety of equipment in differing colours mateials and textures.