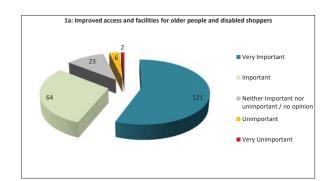

#### Stakeholder Consultation Undertaken

Summary of Public consultation responses on key project elements.

Based on 218 response from the public gathered online and at public events on 10.08.13 / 15.09.13

Public Results are very encouraging around principles of the design with the majority of those consulted supportive of the key project objectives.

#### **Stakeholder Summary - Public Input**

Summary of public consultation responses to question: