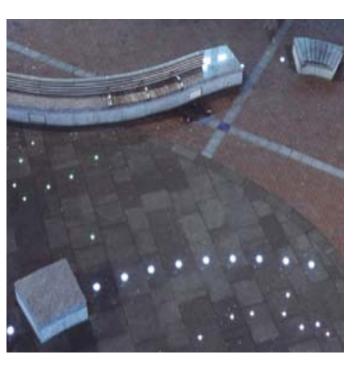

## LIGHTING

Lighting Plan

Play on the way planter float on a halo of light. White Light Proposed Tree Bosque is illuminated with in ground uplighters. White Light Water Feature - 26 fully programable colour changing up lights

New Town Square Feature - a multitude of colour changing in ground spots fully programable, with the potential to connect to the Water Gardens through bank court Column Lights provide statutory and cctv illumination levels White Light

### Town Square Lighting Feature

#### Marlowes Shopping Zone | Lighting

Geo - Woodhouse

Flush to ground - sits in paving pattern. Colour changing programmable fitting

Way finding trail of lights between the watergardens and MSZ

Scattered crumbs