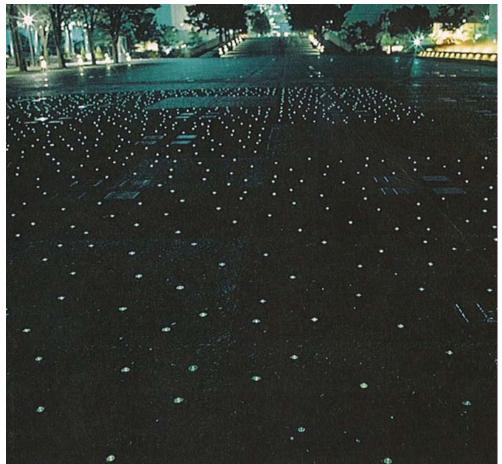

## LIGHTING

Lighting Plan

Play on the way planter float on a halo of light. White Light Proposed Tree Bosque is illuminated with in ground uplighters. White Light Water Feature - 26 fully programable colour changing up lights

New Town Square Feature - a multitude of colour changing in ground spots fully programable, with the potential to connect to the Water Gardens through bank court Column Lights provide statutory and cctv illumination levels White Light

### Town Square Lighting Feature

#### Marlowes Shopping Zone | Lighting

Geo - Woodhouse

Flush to ground - sits in paving pattern. Colour changing programmable fitting

Way finding trail of lights between the watergardens and MSZ

Scattered crumbs