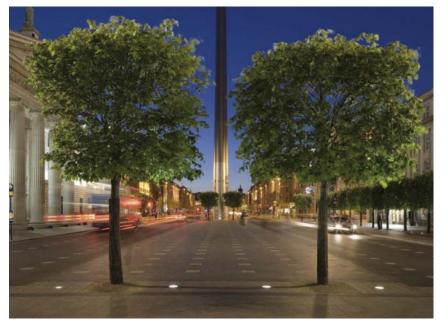

#### Trees for the proposed bosque

Liriodendron Tulipifera :Tulip Tree - single species planted to form a linear 'green spine' along the Marlowes

Size at time of planting:

- 50-60cm girth,
- approx 9-10m tall,
- 3m clear stem
- Quantity No. 22

## LIGHTING

Lighting Plan

Play on the way planter float on a halo of light. White Light Proposed Tree Bosque is illuminated with in ground uplighters. White Light Water Feature - 26 fully programable colour changing up lights