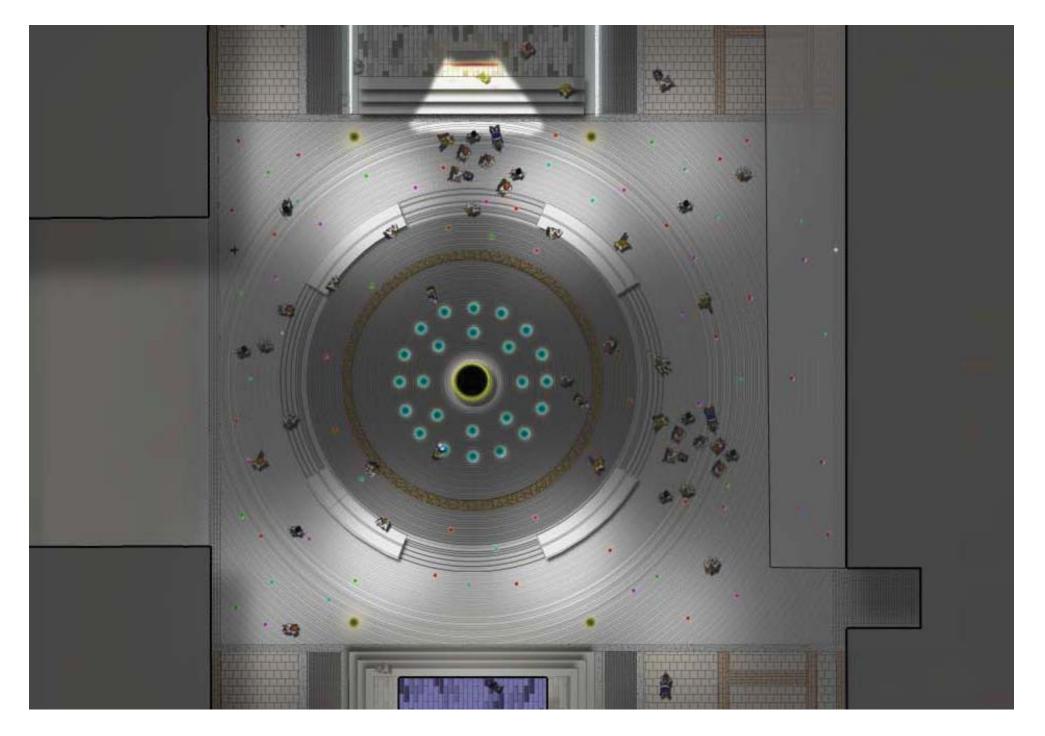

## LIGHTING

Lighting Plan

Play on the way planter float on a halo of light. White Light Proposed Tree Bosque is illuminated with in ground uplighters. White Light Water Feature - 26 fully programable colour changing up lights

New Town Square Feature - a multitude of colour changing in ground spots fully programable, with the potential to connect to the Water Gardens through bank court Column Lights provide statutory and cctv illumination levels White Light

### Town Square Lighting Feature

#### Marlowes Shopping Zone | Lighting

Geo - Woodhouse

Flush to ground - sits in paving pattern. Colour changing programmable fitting

Way finding trail of lights between the watergardens and MSZ

Scattered crumbs