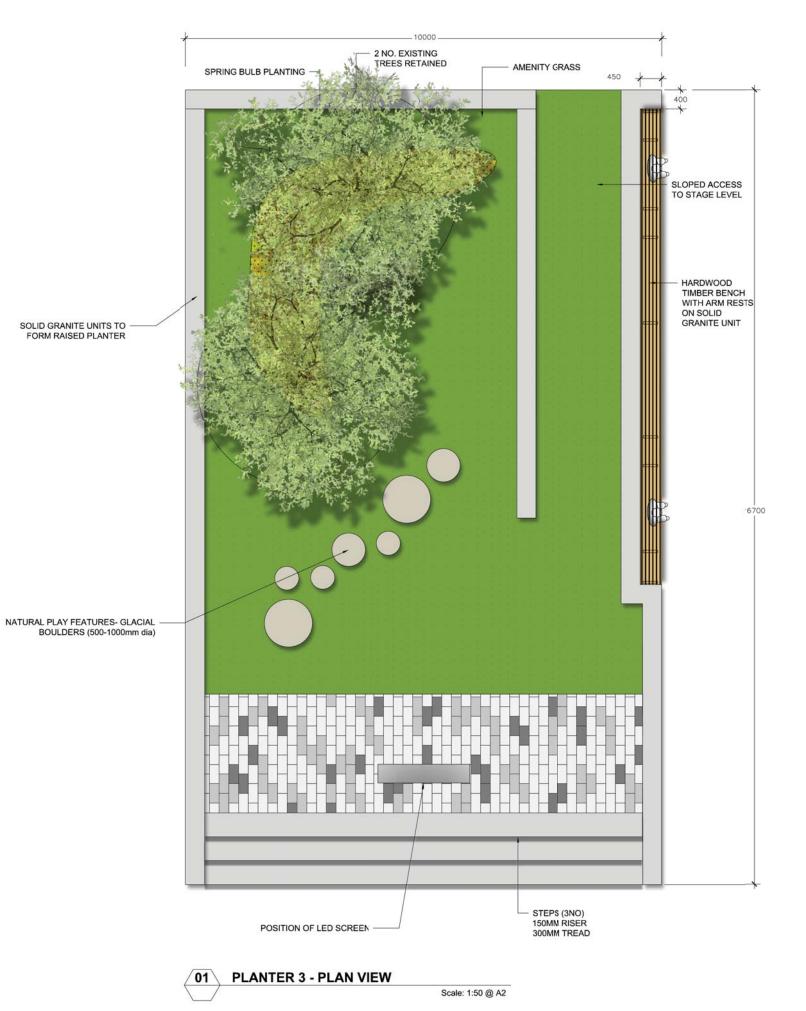

PLAY ON THE WAY

Planter 1 - Water Play

Planter 2 - Tightrope & Thrones

Planter 3 - Stage Play

Planter 4 - Balancing Balls

Planter 5 - Super Play Zone

Planter 6 - Retained, repaired as necessary

- Planter 7 Modified to allow space in the Food Court area
- Planter 8 Retained, repaired as necessary

## **Planter 3 - Stage Play**

All the world's a stage...

Performance opportunities- mini stages for children to stand tall and perform to their audience.

Live feed from cameras fixed to the front and rear of the the LED Screen to capture the action.

Steps to the front of the planter offer additional informal seating for watching events taking place under the performance canopy.

PLANTER 3 - SIDE ELEVATION - EAST SIDE 03

Scale: NTS

Scale: NTS

PLANTER 4 - FRONT ELEVATION - EAST SIDE 03