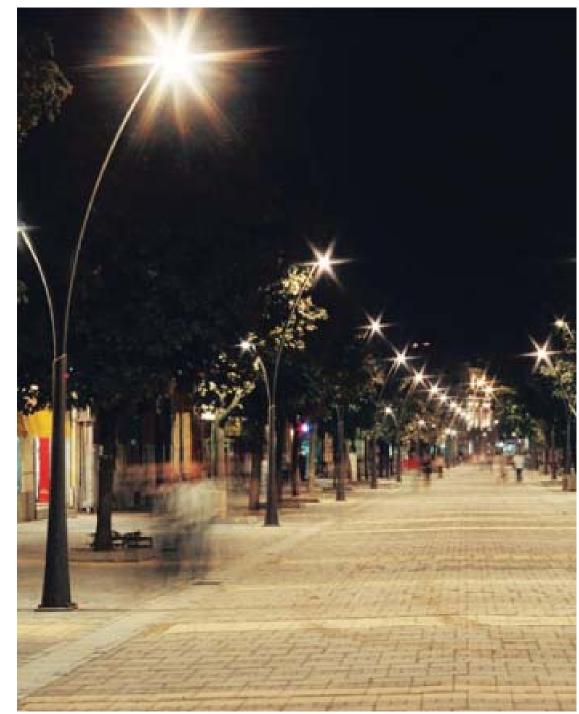

## LIGHTING

Lighting Plan

Play on the way planter float on a halo of light. White Light Proposed Tree Bosque is illuminated with in ground uplighters. White Light Water Feature - 26 fully programable colour changing up lights

New Town Square Feature - a multitude of colour changing in ground spots fully programable, with the potential to connect to the Water Gardens through bank court Column Lights provide statutory and cctv illumination levels White Light

#### Lighting Columns

- Contemporary columns in a variety of aesthetic configurations
- Elegant and Organic reed like
- Ideal for pedestrian walkways, functional lighting, street and potential highways use
- Single or double luminaires
- Variety of column heights
- Variety of column base finishes
- Wall mounded option

## Lighting Columns