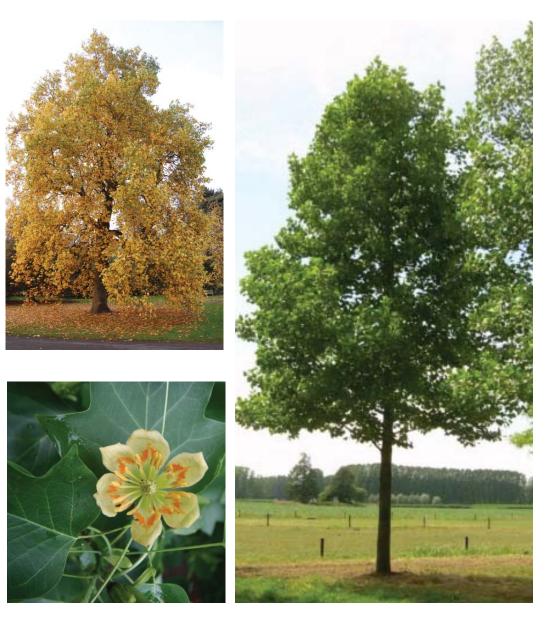

#### Trees for the proposed bosque

Liriodendron Tulipifera :Tulip Tree - single species planted to form a linear 'green spine' along the Marlowes

Size at time of planting:

- 50-60cm girth,
- approx 9-10m tall,
- 3m clear stem
- Quantity No. 22

#### Qualities:

- Aesthetically pleasing: Good form and Seasonal interest, unusual flower, distinctive leaf shape and good autumn colour
- Large/Full raised canopy
- Fast growing
- Suitable to local soils
- · Good wind abatement form
- Excellent urban tree thrives in town environment and pollution tolerant
- Pest and disease free
- Good wildlife value
- Low maintenance