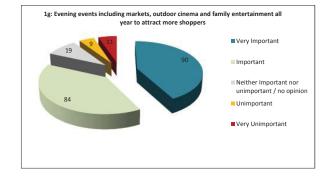

#### Stakeholder Consultation Undertaken

Summary of Public consultation responses on key project elements.

Based on 218 response from the public gathered online and at public events on 10.08.13 / 15.09.13

Public Results are very encouraging around principles of the design with the majority of those consulted supportive of the key project objectives.

#### **Stakeholder Summary - Public Input**

Summary of public consultation responses to question: