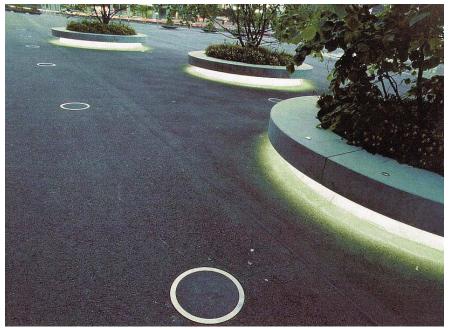

## LIGHTING

Lighting Plan

Play on the way planter float on a halo of light. White Light Proposed Tree Bosque is illuminated with in ground uplighters. White Light Water Feature - 26 fully programable colour changing up lights

#### Tree Uplighters

Urbis - Noctis Uplighter for new tree planting

LED

Stainless steel ring

Frosted glass to diffuse light - white light

#### Marlowes Shopping Zone | Lighting

Geo - Woodhouse

Flush to ground - sits in paving pattern. Colour changing programmable fitting

Way finding trail of lights between the watergardens and MSZ

Scattered crumbs