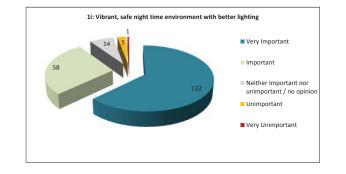

## **Objective 4.**

Embrace the night time economy with a lighting strategy and work towards the Purple Flag status.

10 of those consulted made commented on the **conflict in the town between pedestrians and bicycles**. **Designer Response:** Both motorcycle and Cycling parking parking facilities will be improved and located at 'gateways' to the MSZ to discourage conflict within pedestrianized area.