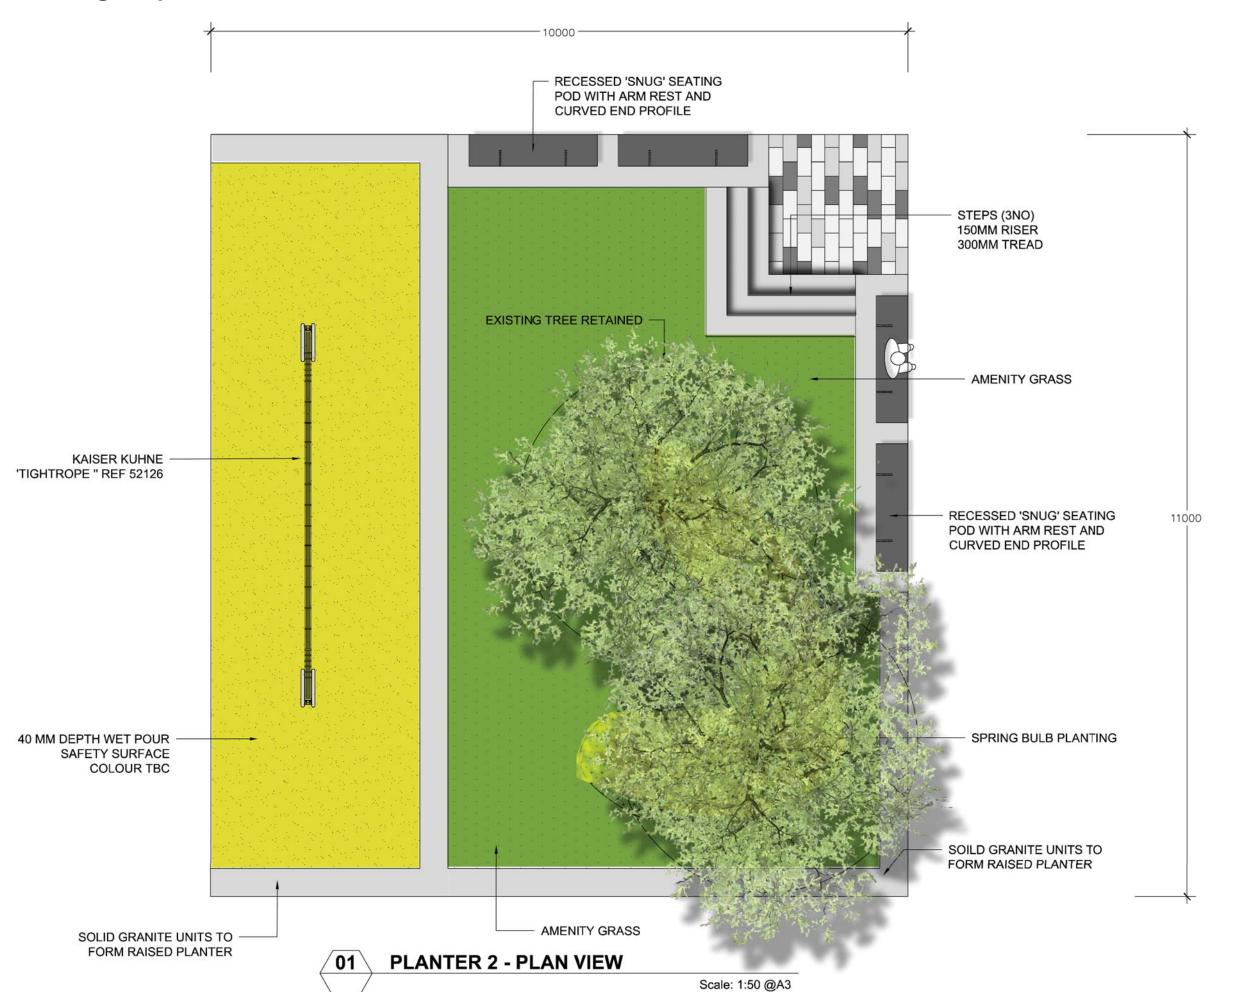

PLAY ON THE WAY

Planter 1 - Water Play

Planter 2 - Tightrope & Thrones

Planter 3 - Stage Play

Planter 4 - Balancing Balls

Planter 5 - Super Play Zone

Planter 6 - Retained, repaired as necessary

- Planter 7 Modified to allow space in the Food Court area
- Planter 8 Retained, repaired as necessary

## **Play on the Way Planters - Materials**

Granite Walls and Seating units

- 450mm height for seating
- 100mm radius bullnose to deter skateboard/BMX grinding
- Granite for durability
- Flamed finish for durability and practicality: non slip
- Timber seating/benches for comfort
- Modular units for cost efficiency
- Material contrast but complements paving materials
- Concealed LED lighting

Balance and imagination...

...walk the tightrope to capture the kingdom and take your place on the throne.

Robust play equipment with reinforced tightrope helps children to improve their balance and use their imagination. The bespoke granite throne seats offer opportunities for imaginative play.