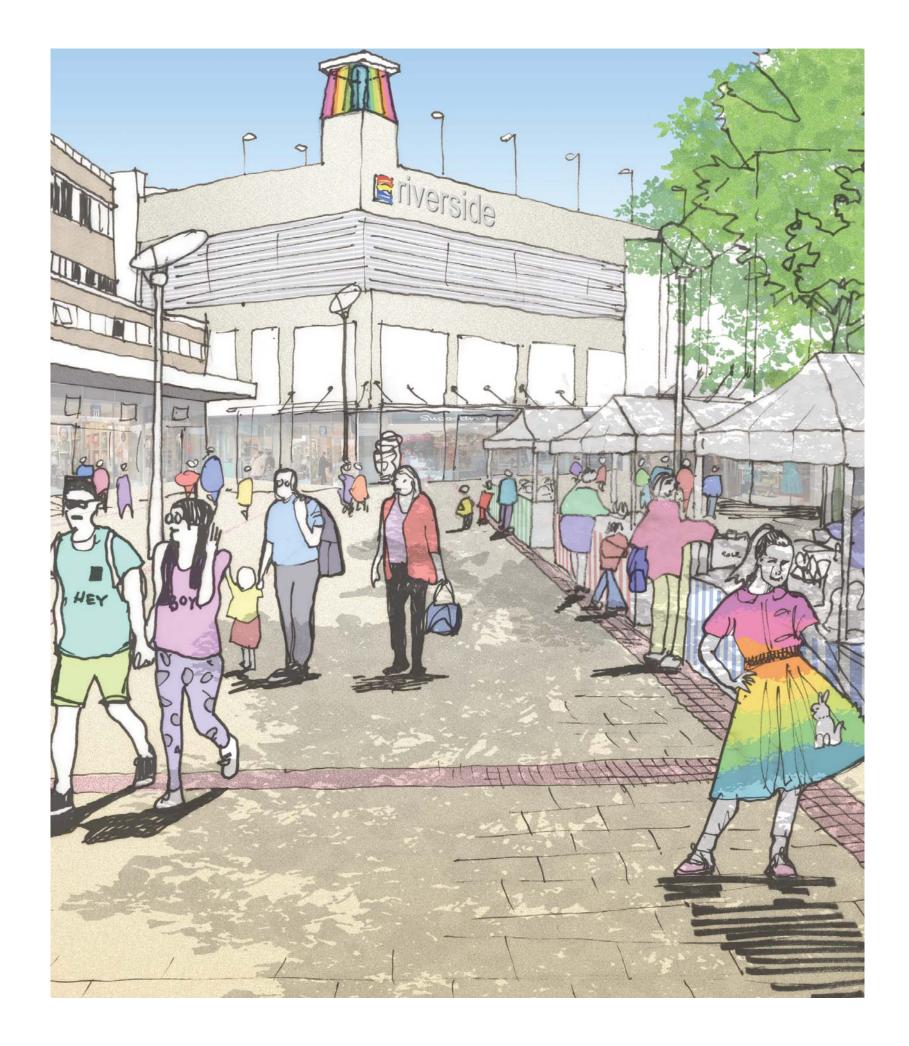

## **General Arrangement Plan - Stage D Recap**

artwork with new plinth to match POTW

with retained existing trees

edge to create stage area. New Coloured glass canopy provides performance area

Play interactive water feature. Urban bench contains water spread.

extends along MSZ and formalises the square as the social hub of the town.

#### Marlowes Shopping Zone | Stage D

under tree canopy. New timber benches allow for family eating.