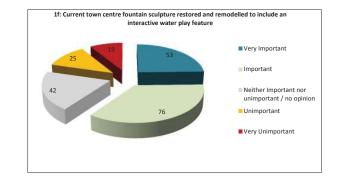

4 of those consulted made commented on the removal of the bandstand

**Designer Response:** Activity/Performance is proposed to be centralised along the MSZ, opposite bank court, creating a social hub. Performance space will be more relevant to modern day use with a plug and play facility. It is understood that the Bandstand will be relocated by DBC to a more appropriate location in the county

3 of those consulted made comment requesting improvements to the foodcourt

**Designer Response:**It is proposed that the food court has new robust social seating/tables. The area will be enclosed with planting. Facilities for increased food trading opportunities form part of the design.