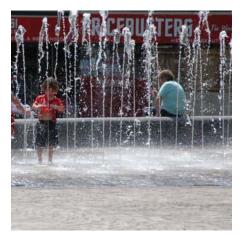

WATER FEATURE

Control panel located in TCM office

Wind control system - local to feature

Plant room located in below ground container - re-use, extend

System to make jets respond to music

Splash Zone - 1.5 x height of jet stream Drainage and filtration system located here

26 Individually programmable jets with Upright / straight jet, Clear stream, 14mm dia. Colour LED lighting integrated into jet

### Fountain Jet Imagery