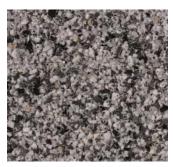

#### Proposed Concrete Paving for Linear Central Zone

Tagenta B

Tagenta C

Tagenta E

Kellen Breccia Tagenta Product name: Kellen Bracia Tagenta Blend colours: Tagenta B (50%), Tagenta C (20%) Tagenta E (30%) Block size: 200x600x80mm (main cental strip) and 50x400x80 (2m wide edge strips)