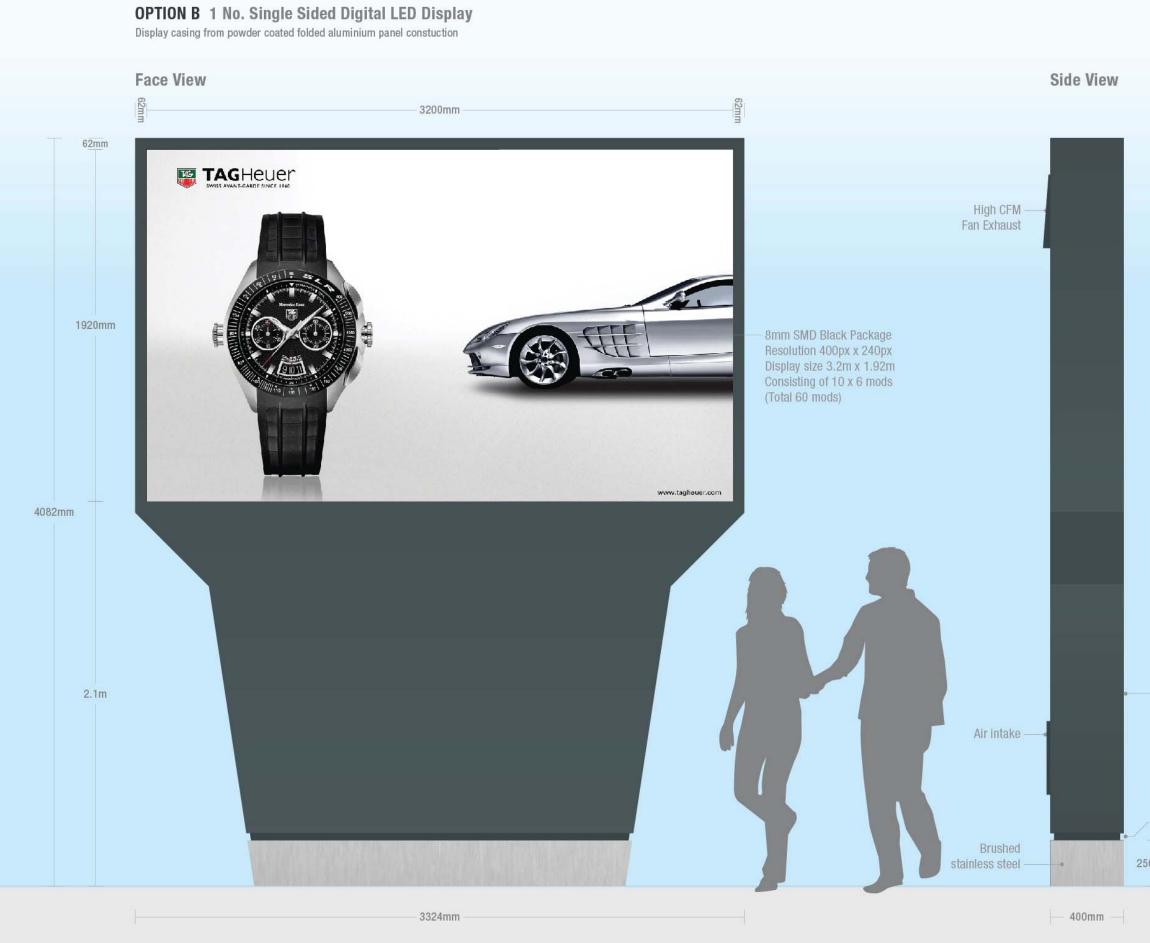

# **Screen Design : Functionality**

Content:

- Town/Council Information
- Video Feed (Live/ Music/Film)
- Advertising

Screen Specification:

- 3.2m x 1.92m 8mm Pixel Pitch LED display Aspect ratio preferred by advertiser industry.
- Nichia diodes @ 100k hrs (10yrs) to half bright Note typically run at 50 % brightness day, 10% night
- Cabinet / face frame included
- Ventilation included
- Control equipment included
- Totem structure included
- Footings and Foundations included
- Installation included
- 2 WIFI access points are proposed at the Town Square and Foodcourt

### Marlowes Shopping Zone | Screen

# **Screen Design - Visual**

### Marlowes Shopping Zone | Screen

Aluminium housing painted black

40mm recess feature

250mm

FOODCOURT