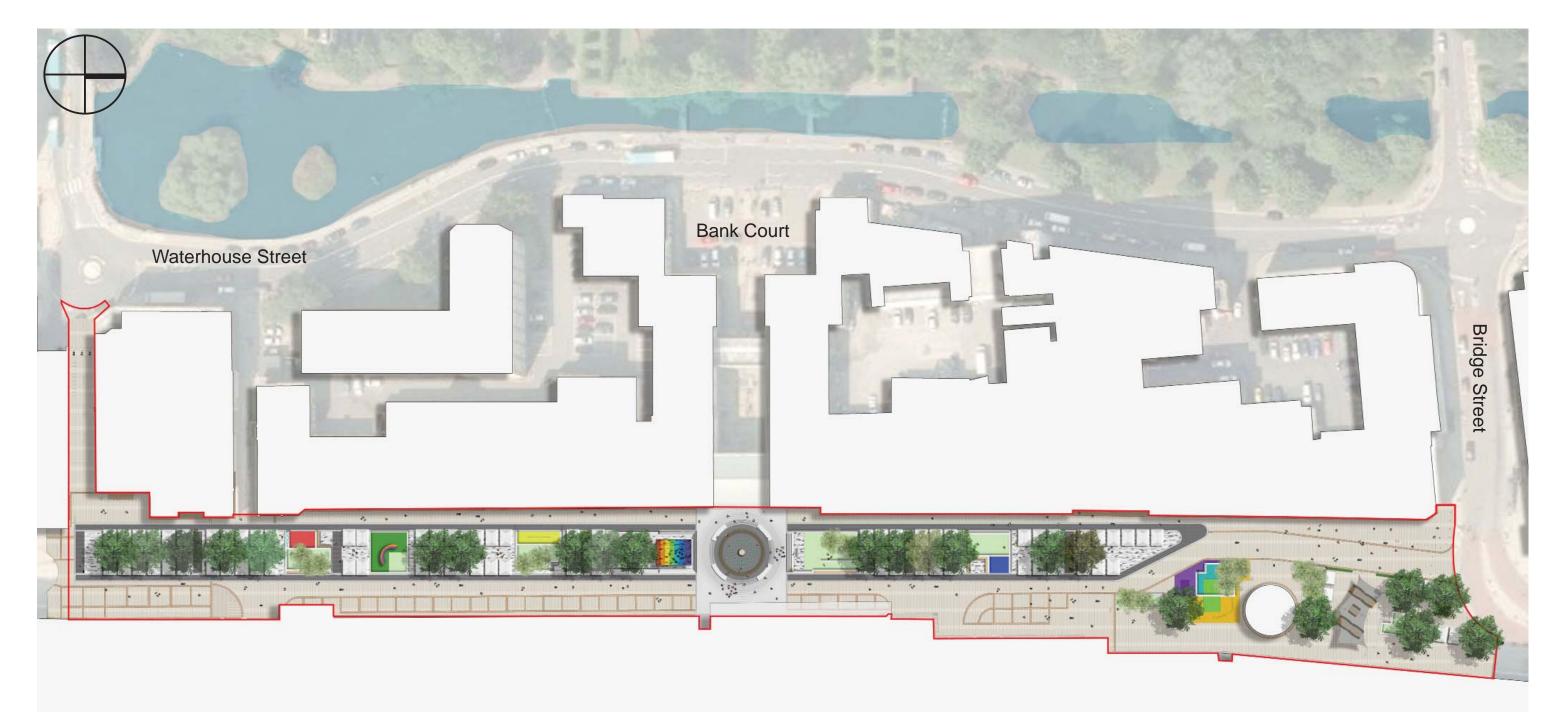

## **General Arrangement Plan - Stage D Recap**

artwork with new plinth to match POTW

with retained existing trees

edge to create stage area. New Coloured glass canopy provides performance area

Play interactive water feature. Urban bench contains water spread.

extends along MSZ and formalises the square as the social hub of the town.

#### Marlowes Shopping Zone | Stage D

under tree canopy. New timber benches allow for family eating.

## **General Arrangement Plan - Stage E**

## Marlowes Shopping Zone | GA

PAVING MATERIALS