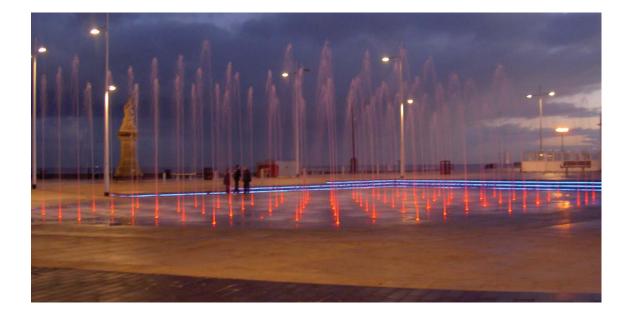

## LIGHTING

Lighting Plan

Play on the way planter float on a halo of light. White Light Proposed Tree Bosque is illuminated with in ground uplighters. White Light Water Feature - 26 fully programable colour changing up lights

New Town Square Feature - a multitude of colour changing in ground spots fully programable, with the potential to connect to the Water Gardens through bank court Column Lights provide statutory and cctv illumination levels White Light

### Town Square Lighting Feature

#### Marlowes Shopping Zone | Lighting

Geo - Woodhouse

Flush to ground - sits in paving pattern. Colour changing programmable fitting

Way finding trail of lights between the watergardens and MSZ

Scattered crumbs