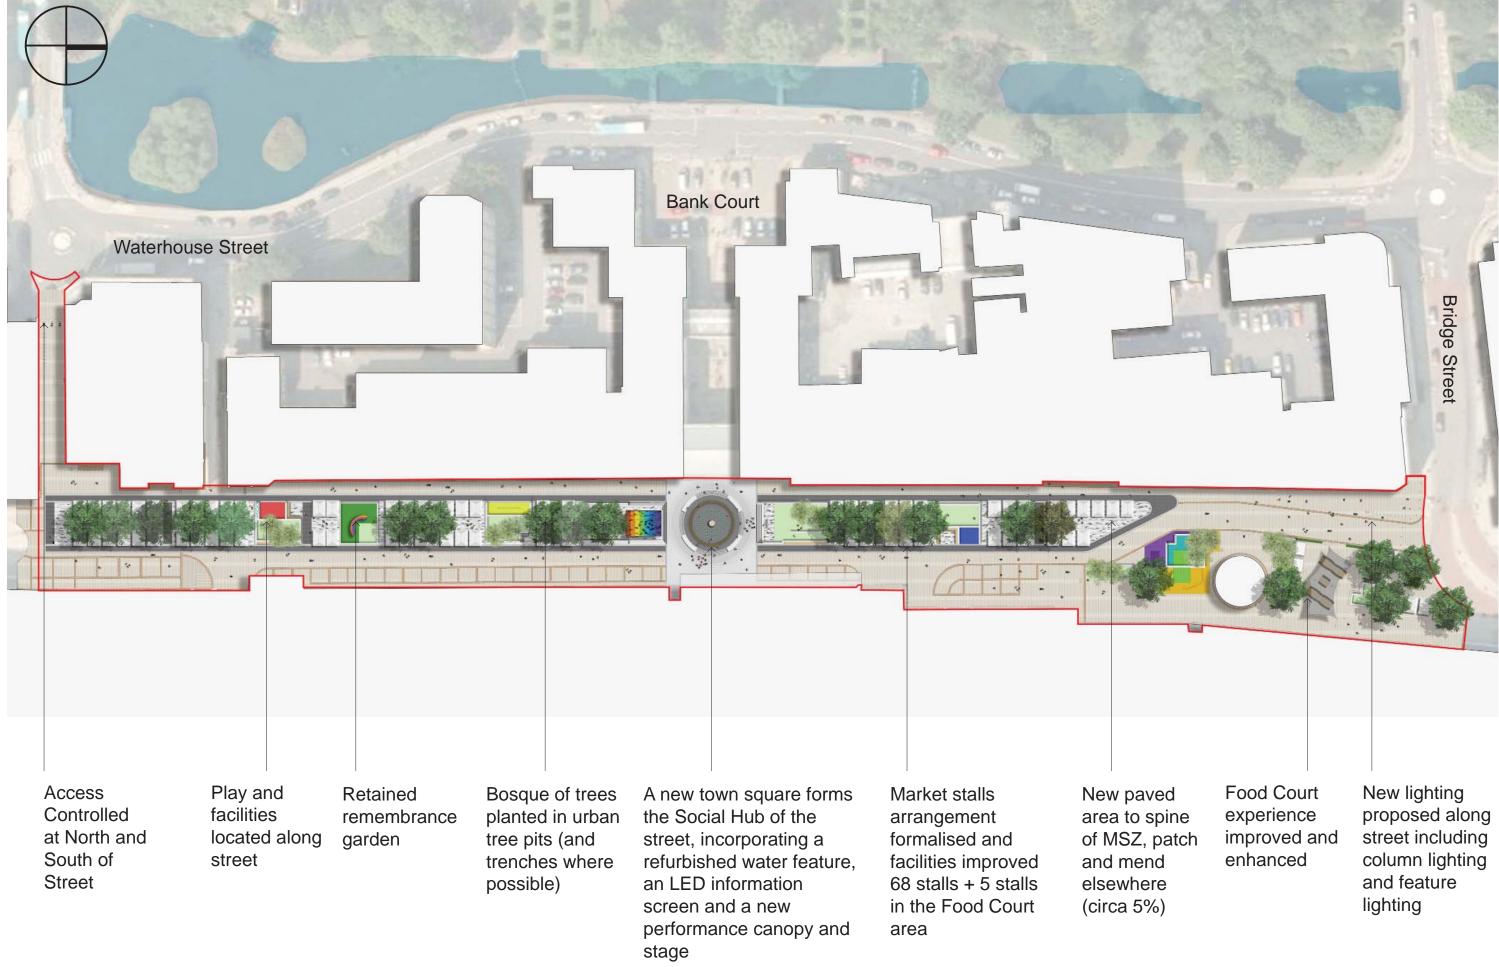

## **General Arrangement Plan - Stage D Recap**

artwork with new plinth to match POTW

with retained existing trees

edge to create stage area. New Coloured glass canopy provides performance area

Play interactive water feature. Urban bench contains water spread.

extends along MSZ and formalises the square as the social hub of the town.

#### Marlowes Shopping Zone | Stage D

under tree canopy. New timber benches allow for family eating.

## **General Arrangement Plan - Stage E**