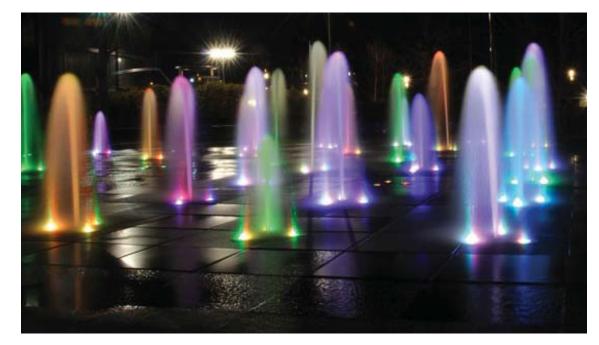

WATER FEATURE

Control panel located in TCM office

Wind control system - local to feature

Plant room located in below ground container - re-use, extend

System to make jets respond to music

Splash Zone - 1.5 x height of jet stream Drainage and filtration system located here

26 Individually programmable jets with Upright / straight jet, Clear stream, 14mm dia. Colour LED lighting integrated into jet

### Fountain Jet Imagery