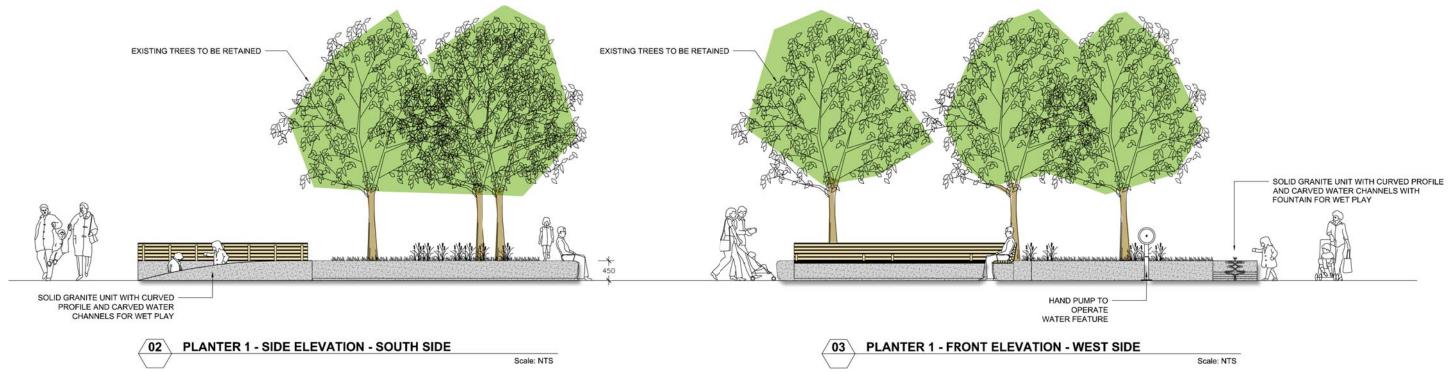

## **General Arrangement Plan - Stage D Recap**

artwork with new plinth to match POTW

with retained existing trees

edge to create stage area. New Coloured glass canopy provides performance area

Play interactive water feature. Urban bench contains water spread.

PLAY ON THE WAY

Planter 1 - Water Play

Planter 2 - Tightrope & Thrones

Planter 3 - Stage Play

Planter 4 - Balancing Balls

Planter 5 - Super Play Zone

Planter 6 - Retained, repaired as necessary

- Planter 7 Modified to allow space in the Food Court area
- Planter 8 Retained, repaired as necessary

## **Play on the Way Planters - Materials**

Granite Walls and Seating units

- 450mm height for seating
- 100mm radius bullnose to deter skateboard/BMX grinding
- Granite for durability
- Flamed finish for durability and practicality: non slip
- Timber seating/benches for comfort
- Modular units for cost efficiency
- Material contrast but complements paving materials
- Concealed LED lighting

'Classic' granite with flamed finish

Curved edges and anti-skate details

Timber bench and seating units with integrated arm rests

Active and reactive play opportunities...

Turning the wheel of the hand winding mechanism crank/ causes water to emerge from the top of the bespoke granite fountain and flow though carved rills before disapearing into the ground.