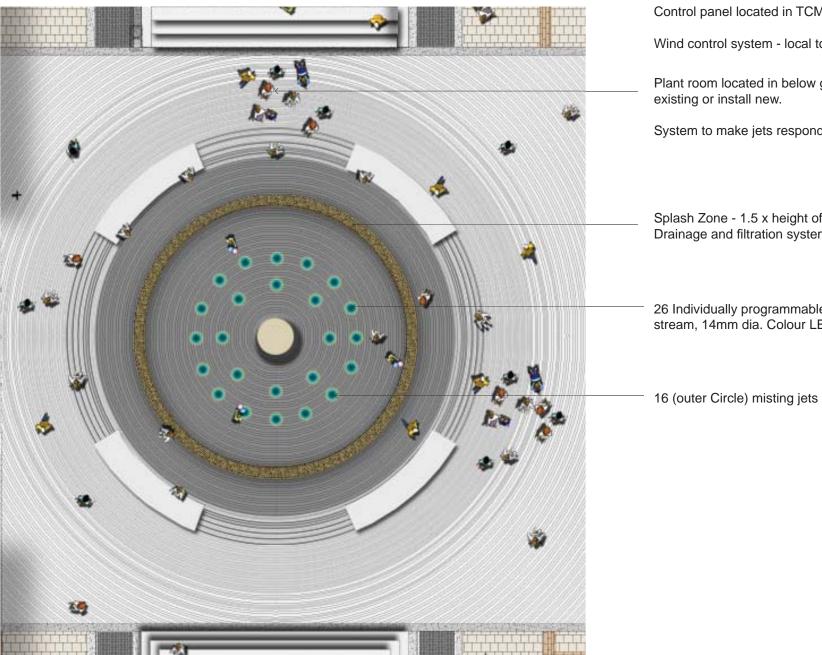

WATER FEATURE

Control panel located in TCM office

Wind control system - local to feature

Plant room located in below ground container - re-use, extend

System to make jets respond to music

Splash Zone - 1.5 x height of jet stream Drainage and filtration system located here

26 Individually programmable jets with Upright / straight jet, Clear stream, 14mm dia. Colour LED lighting integrated into jet

### Fountain Types - Misting

PERFORMANCE CANOPY