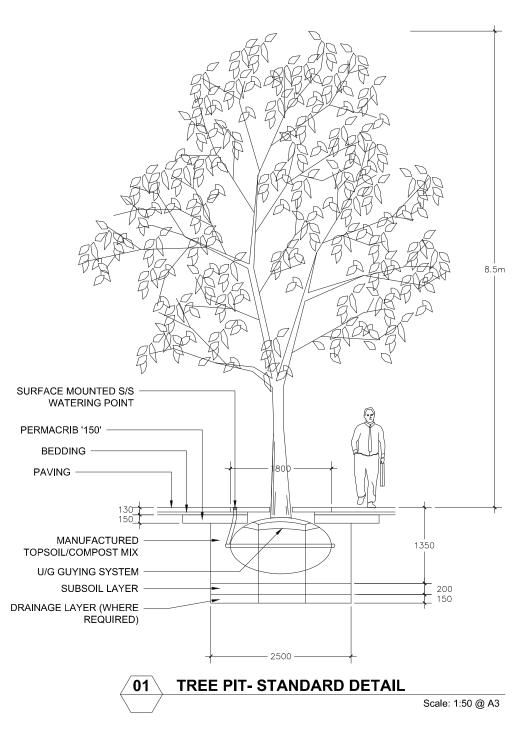

#### **Tree Pit Construction**

Full urban tree pit construction and irrigation system to include the following:

- Permavoid Raft (reinforcement below paving for trafficable areas)
- Linked irrigation system
- Underground guying system
- Top soil (Growing Medium : 5 -10m3)
- Subsoil
- Root barrier
- Arbour resin infill