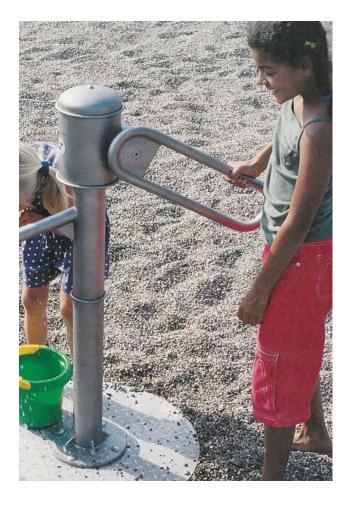

'Classic' granite with flamed finish

Curved edges and anti-skate details

Timber bench and seating units with integrated arm rests

Active and reactive play opportunities...

Turning the wheel of the hand winding mechanism crank/ causes water to emerge from the top of the bespoke granite fountain and flow though carved rills before disapearing into the ground.

### LED uplighters for interactive water jets