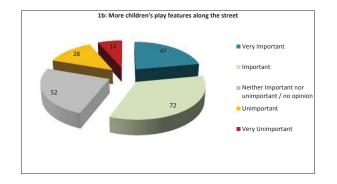

2 of those consulted requested better facilities for children

**Designer Response:**Play on the way features are proposed to be located along the MSZ increasing the opportunities for play and providing improved modern facilities on those currently available.