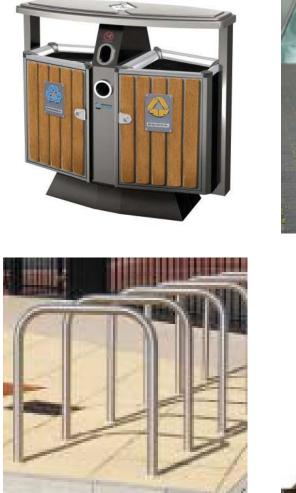

#### Additions - Modification to existing canopy to aid rain water runoff

STREET FURNITURE

Amu

 $\mathbf{C}$ 

0