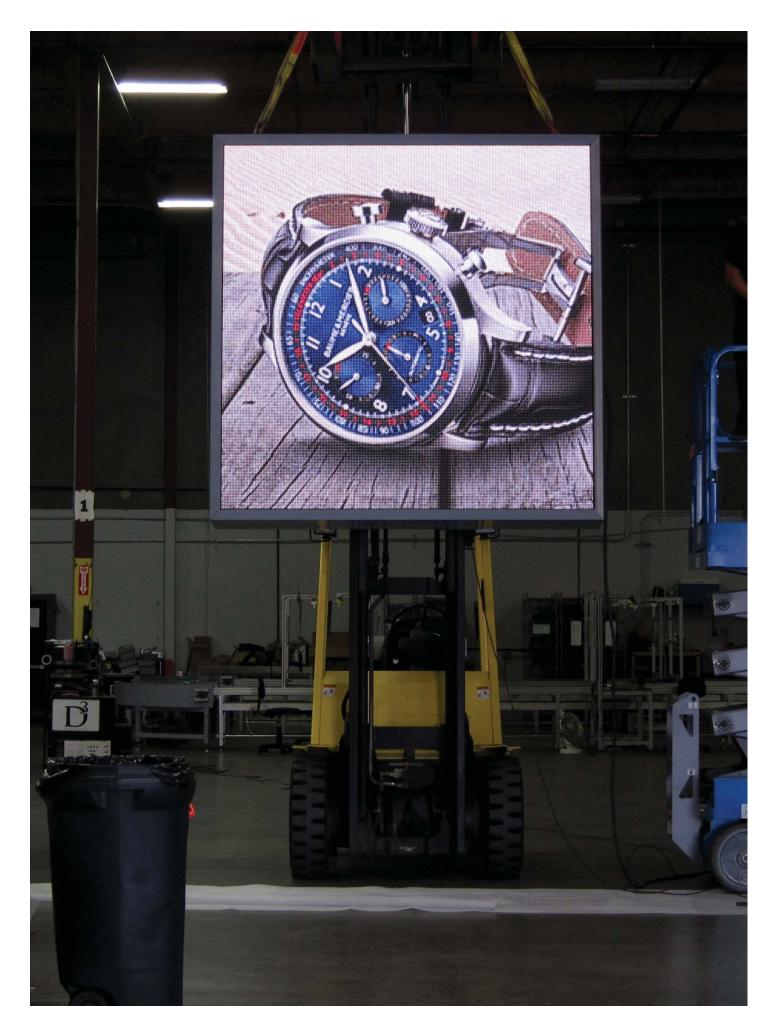

# **Screen Design : Functionality**

Content:

- Town/Council Information
- Video Feed (Live/ Music/Film)
- Advertising

Screen Specification:

- 3.2m x 1.92m 8mm Pixel Pitch LED display Aspect ratio preferred by advertiser industry.
- Nichia diodes @ 100k hrs (10yrs) to half bright Note typically run at 50 % brightness day, 10% night
- Cabinet / face frame included
- Ventilation included
- Control equipment included
- Totem structure included
- Footings and Foundations included
- Installation included
- 2 WIFI access points are proposed at the Town Square and Foodcourt

### Marlowes Shopping Zone | Screen

# **Screen Design - Visual**

### Marlowes Shopping Zone | Screen

Aluminium housing painted black

40mm recess feature

250mm

FOODCOURT