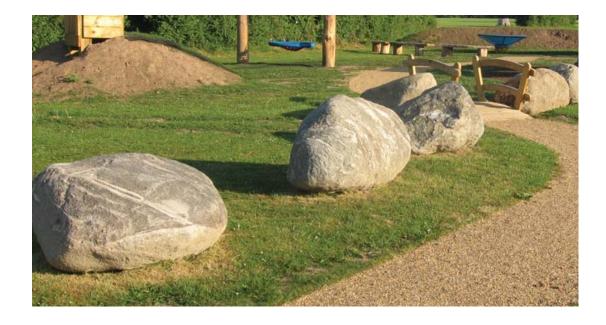

PLAY ON THE WAY

Planter 1 - Water Play

Planter 2 - Tightrope & Thrones

Planter 3 - Stage Play

Planter 4 - Balancing Balls

Planter 5 - Super Play Zone

Planter 6 - Retained, repaired as necessary

- Planter 7 Modified to allow space in the Food Court area
- Planter 8 Retained, repaired as necessary

## **Play on the Way Planters - Materials**

Granite Walls and Seating units

- 450mm height for seating
- 100mm radius bullnose to deter skateboard/BMX grinding
- Granite for durability
- Flamed finish for durability and practicality: non slip
- Timber seating/benches for comfort
- Modular units for cost efficiency
- Material contrast but complements paving materials
- Concealed LED lighting

'Classic' granite with flamed finish

Curved edges and anti-skate details

Timber bench and seating units with integrated arm rests

Active and reactive play opportunities...

Turning the wheel of the hand winding mechanism crank/ causes water to emerge from the top of the bespoke granite fountain and flow though carved rills before disapearing into the ground.