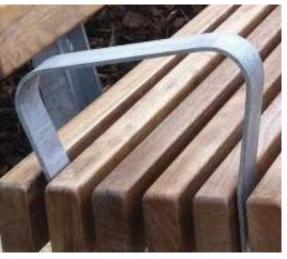

## **Play on the Way Planters - Materials**

Granite Walls and Seating units

- 450mm height for seating
- 100mm radius bullnose to deter skateboard/BMX grinding
- Granite for durability
- Flamed finish for durability and practicality: non slip
- Timber seating/benches for comfort
- Modular units for cost efficiency
- Material contrast but complements paving materials
- Concealed LED lighting