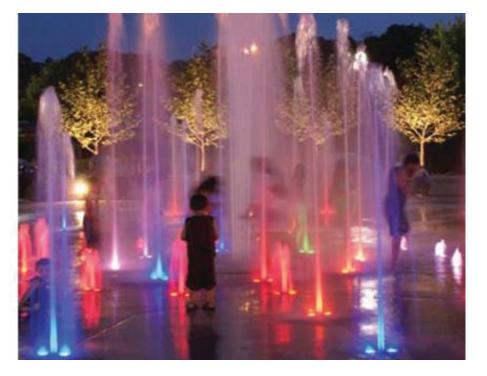

WATER FEATURE

Control panel located in TCM office

Wind control system - local to feature

Plant room located in below ground container - re-use, extend

System to make jets respond to music

Splash Zone - 1.5 x height of jet stream Drainage and filtration system located here

26 Individually programmable jets with Upright / straight jet, Clear stream, 14mm dia. Colour LED lighting integrated into jet

### Fountain Jet Imagery