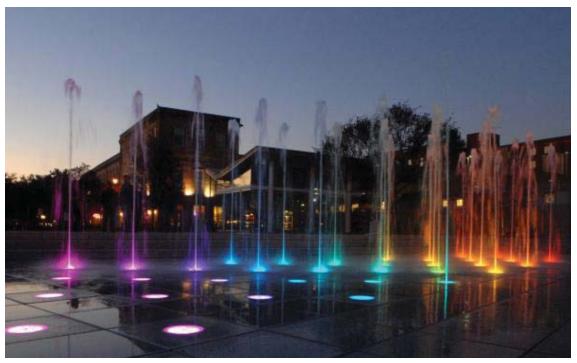

WATER FEATURE

Control panel located in TCM office

Wind control system - local to feature

Plant room located in below ground container - re-use, extend

System to make jets respond to music

Splash Zone - 1.5 x height of jet stream Drainage and filtration system located here

26 Individually programmable jets with Upright / straight jet, Clear stream, 14mm dia. Colour LED lighting integrated into jet

### Fountain Jet Imagery