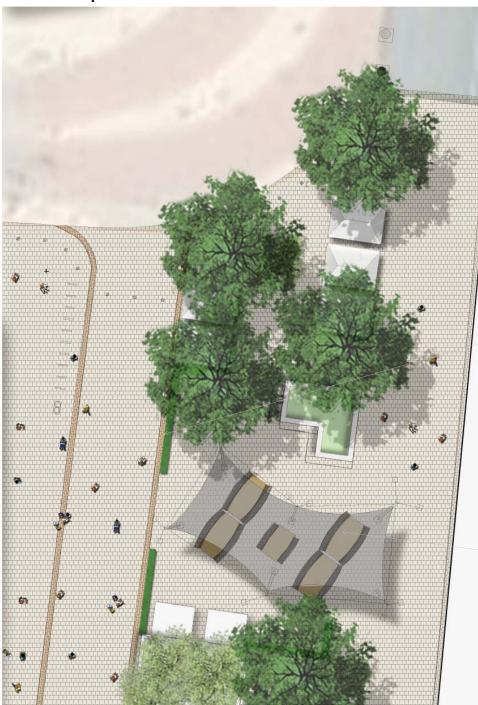

## **General Arrangement Plan - Stage D Recap**

artwork with new plinth to match POTW

with retained existing trees

edge to create stage area. New Coloured glass canopy provides performance area

Play interactive water feature. Urban bench contains water spread.

extends along MSZ and formalises the square as the social hub of the town.

#### Marlowes Shopping Zone | Stage D

under tree canopy. New timber benches allow for family eating.

## **General Arrangement Plan - Stage E**