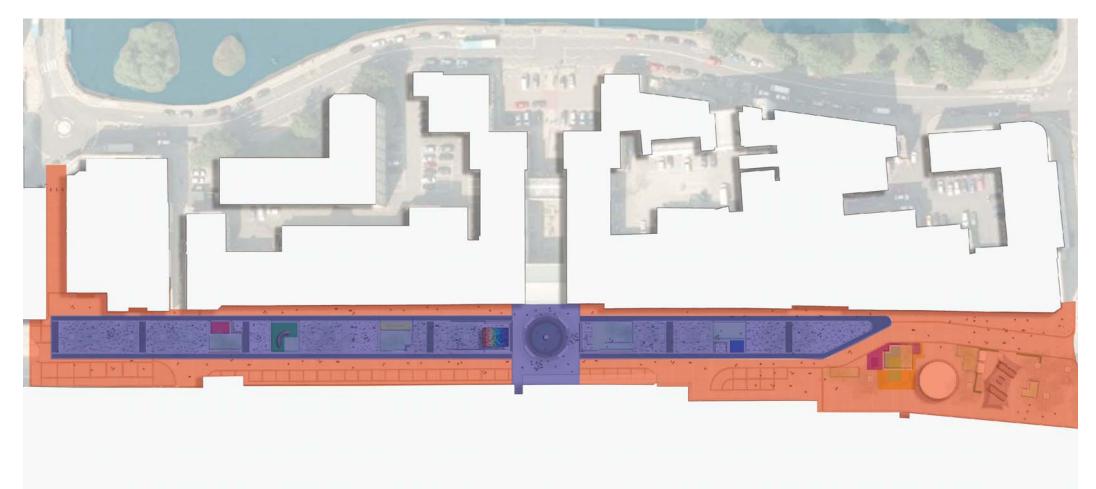

ing is proposed along the central spine of the proposals. Any failing areas of paving remaining will be repaired.

3 of those consulted made comment requesting improvements to the foodcourt

**Designer Response:**It is proposed that the food court has new robust social seating/tables. The area will be enclosed with planting. Facilities for increased food trading opportunities form part of the design.

2 of those consulted requested better facilities for children

**Designer Response:**Play on the way features are proposed to be located along the MSZ increasing the opportunities for play and providing improved modern facilities on those currently available.

## **General Arrangement Plan - Stage E**



## Marlowes Shopping Zone | GA

PAVING MATERIALS

### Paving to Central Zone - Approach





New Paving



Patch and Mend

#### Proposed Concrete Paving for Linear Central Zone



Tagenta B



Tagenta C



Tagenta E



Kellen Breccia Tagenta Product name: Kellen Bracia Tagenta Blend colours: Tagenta B (50%), Tagenta C (20%) Tagenta E (30%) Block size: 200x600x80mm (main cental strip) and 50x400x80 (2m wide edge strips)

#### **Paving to Central Zone - Detail**



#### Proposed Granite Paving for Town Square / Water Feature



**Classic Flamed** 



Kobra Flamed



Kobra Green Flamed Mist Fl



New Rustenburg Flamed



Mist Flamed







Proposed Granite Paving for Town Square / Water Feature



TREES

#### Marlowes Shopping Zone | Trees

#### Trees for the proposed bosque

Liriodendron Tulipifera :Tulip Tree - single species planted to form a linear 'green spine' along the Mar