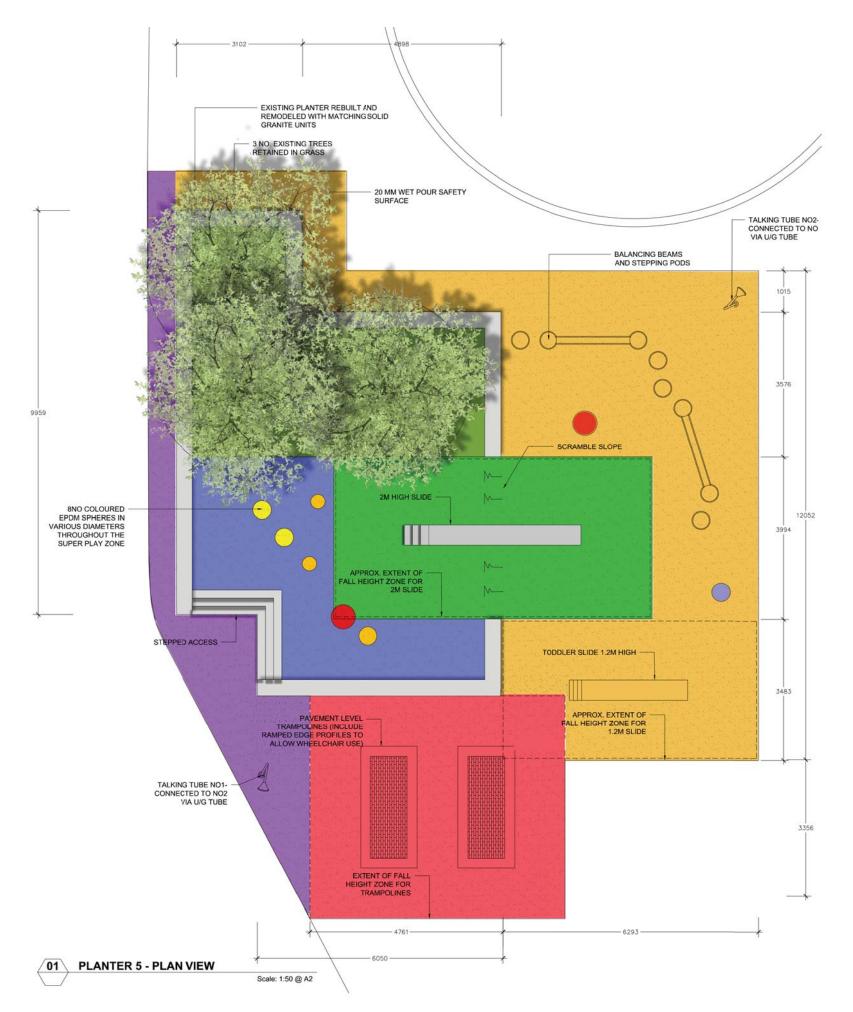

## Planter 5 - Super Play Zone

Active and inclusive play environment with a variety of equipment in differing colours mateials and textures.