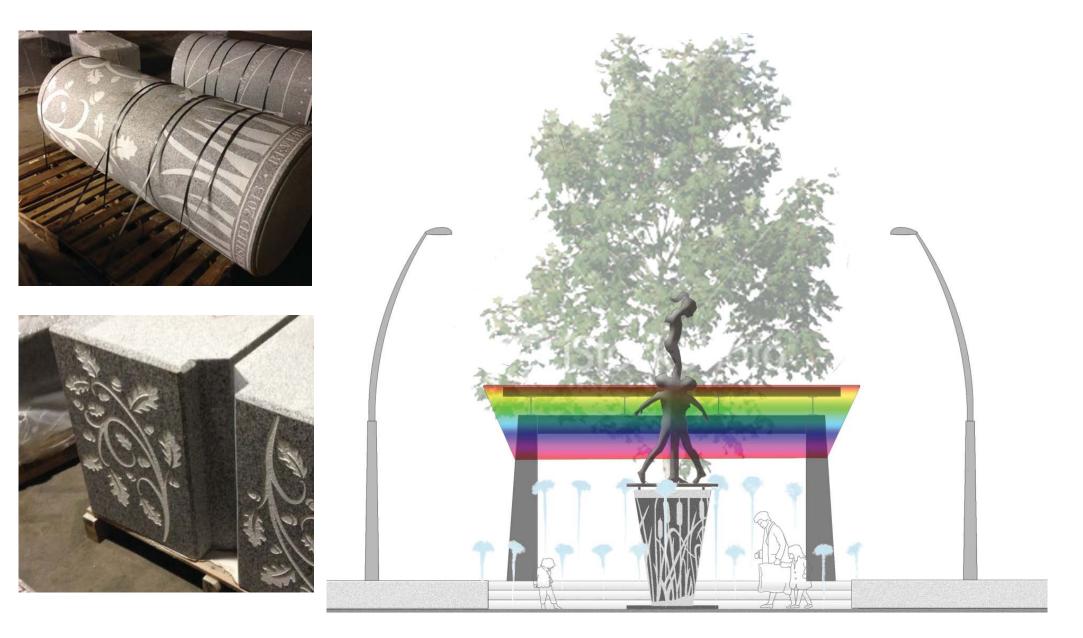

#### Proposed Granite Paving for Town Square / Water Feature

**Classic Flamed** 

Kobra Flamed

Kobra Green Flamed Mist Fl

New Rustenburg Flamed

Mist Flamed

Proposed Granite Paving for Town Square / Water Feature

Key Points:

- Free standing structure with cantilevered roof
- Toughened, laminated rainbow coloured glass panel roof
- Minimal structure to maximise 'lightweight' concept
- Slender posts, tapered to emphasise grounded structure, leaping skywards
- Tapered rafters reduce visual impact if canopy edges
- Demountable (Tensile fabric carabina fixing) side screens incorporated for weather protection manual installation required

Key Points:

- 5 m wide performance space below shelter.
- Stage area wraps seemlessly around columns to increase and maximise increased performance area.
- Integrated facilities panel incorporating:

-Commando socket (3 Phase )