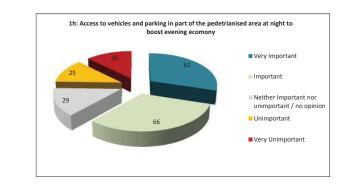

10 of those consulted made commented on the **conflict in the town between pedestrians and bicycles**. **Designer Response:** Both motorcycle and Cycling parking parking facilities will be improved and located at 'gateways' to the MSZ to discourage conflict within pedestrianized area.