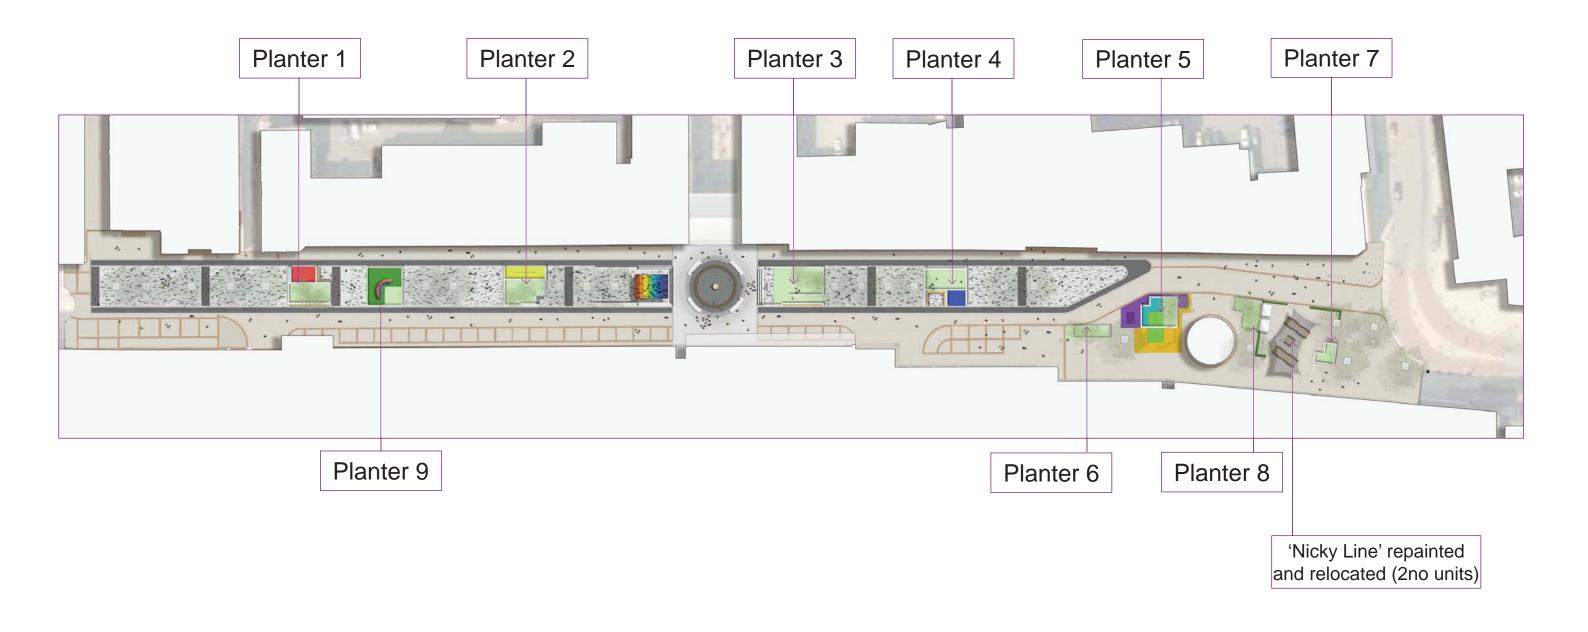

PLAY ON THE WAY

Planter 1 - Water Play

Planter 2 - Tightrope & Thrones

Planter 3 - Stage Play

Planter 4 - Balancing Balls

Planter 5 - Super Play Zone

Planter 6 - Retained, repaired as necessary

- Planter 7 Modified to allow space in the Food Court area
- Planter 8 Retained, repaired as necessary

Planter 9 - Existing Rainbow Scultpture' planter and Remembrance Garden retained