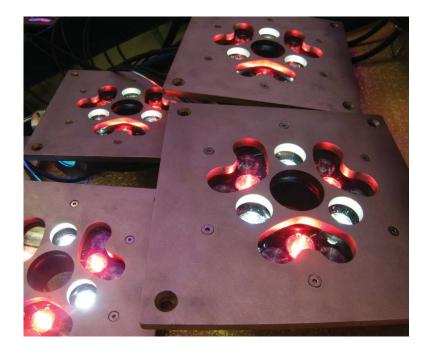

26 Individually programmable jets with Upright / straight jet, Clear stream, 14mm dia. Colour LED lighting integrated into jet