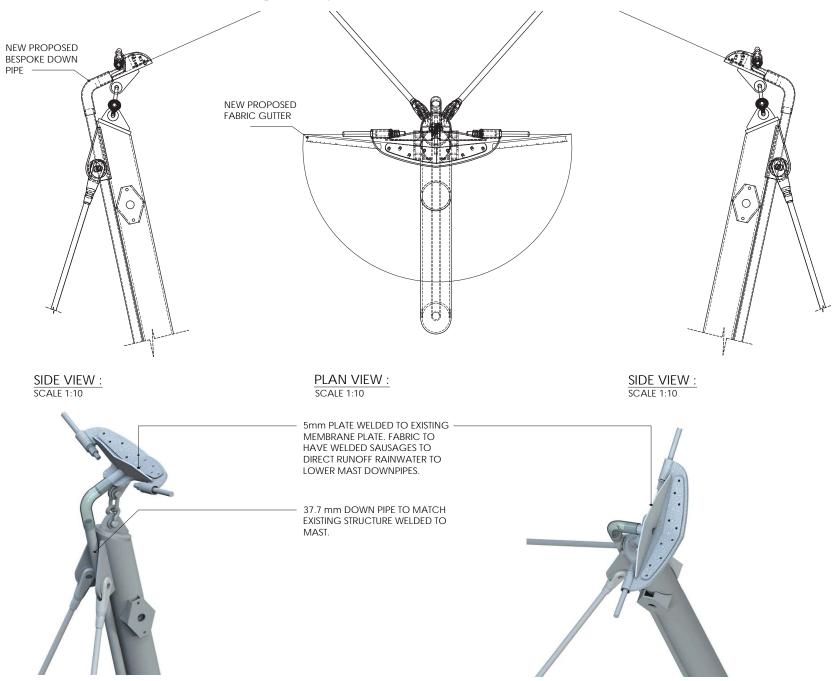

#### Additions - Modification to existing canopy to aid rain water runoff

STREET FURNITURE

Amu

 $\mathbf{C}$ 

0