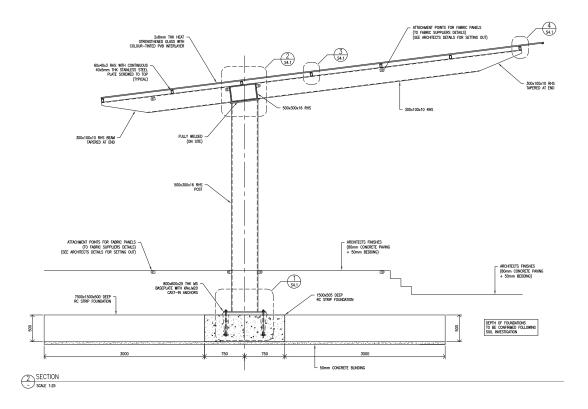

#### **Canopy Progress - Functionality**

- Lightweight and Elegant 'Floating' Structure
- Consider Canopy as a piece of **public art**
- Lighting integrated
- Power connection point integrated
- Noise level limiter integrated to cut power
- **Pigeon Deterrent** Use electric bird system
- Difficult to climb deter through design
- Consider **Storage** Within Stage construction
- Weather proof panels to be be designed in.
- Spare panels maintenance issues
- Large Screen / Wifi transmitter To be seperate to ensure a lightweight and elegant structure

Key Points:

- Free standing structure with cantilevered roof
- Toughened, laminated rainbow coloured glass panel roof
- Minimal structure to maximise 'lightweight' concept
- Slender posts, tapered to emphasise grounded structure, leaping skywards
- Tapered rafters reduce visual impact if canopy edges
- Demountable (Tensile fabric carabina fixing) side screens incorporated for weather protection manual installation required

Key Points:

- 5 m wide performance space below shelter.
- Stage area wraps seemlessly around columns to increase and maximise increased performance area.
- Integrated facilities panel incorporating:

-Commando socket (3 Phase )

-IP rated Sound limiter on power supply -Lighting

LED INFORMATION SCREEN | WIFI