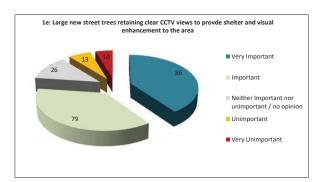

6 of those consulted made commented on the **appearance of the buildings along the MSZ**. **Designer Response:** The proposals and cost plan allow for: Jet washing buildings; Replacing mosaic on Mosaic supermarket and Shop Frontage improvement grants which will be available through this project.