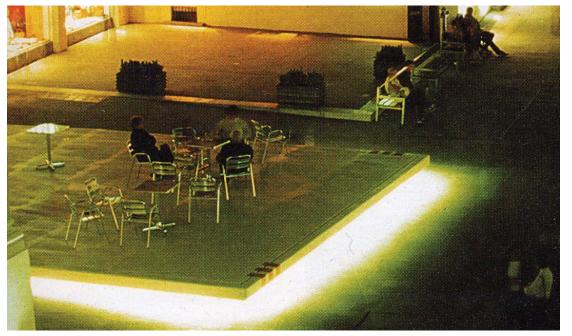

## LIGHTING

Lighting Plan

Play on the way planter float on a halo of light. White Light Proposed Tree Bosque is illuminated with in ground uplighters. White Light Water Feature - 26 fully programable colour changing up lights

New Town Square Feature - a multitude of colour changing in ground spots fully programable, with the potential to connect to the Water Gardens through bank court Column Lights provide statutory and cctv illumination levels White Light

### LED Strip - Play on the Way Planters

Acorn Electrical Supplies

Low level fitting - impression of floating on halo of light

Recessed / hidden fitting. Anti Tamper

Warm white

Controlled from TCM office