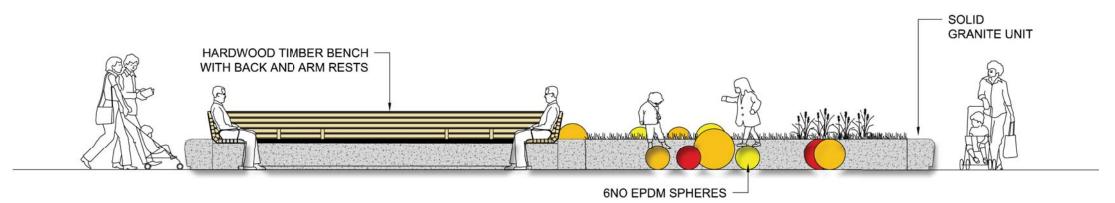

PLAY ON THE WAY

Planter 1 - Water Play

Planter 2 - Tightrope & Thrones

Planter 3 - Stage Play

Planter 4 - Balancing Balls

Planter 5 - Super Play Zone

Planter 6 - Retained, repaired as necessary

- Planter 7 Modified to allow space in the Food Court area
- Planter 8 Retained, repaired as necessary

## **Play on the Way Planters - Materials**

Granite Walls and Seating units

- 450mm height for seating
- 100mm radius bullnose to deter skateboard/BMX grinding
- Granite for durability
- Flamed finish for durability and practicality: non slip
- Timber seating/benches for comfort
- Modular units for cost efficiency
- Material contrast but complements paving materials
- Concealed LED lighting

Balance and imagination...

Imagine you're on an interplanetary quest and test your balance whilst stepping between these brightly coloured spheres. The 'rubber' balls add a fun element to the streetscene and act as informal seating.

## Planter 5 - Super Play Zone

Active and inclusive play environment with a variety of equipment in differing colours mateials and textures.