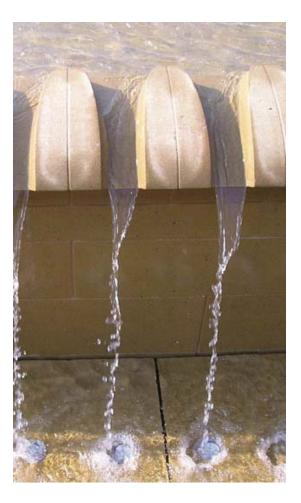

'Classic' granite with flamed finish

Curved edges and anti-skate details

Timber bench and seating units with integrated arm rests

Active and reactive play opportunities...

Turning the wheel of the hand winding mechanism crank/ causes water to emerge from the top of the bespoke granite fountain and flow though carved rills before disapearing into the ground.

### Fountain Jet Imagery