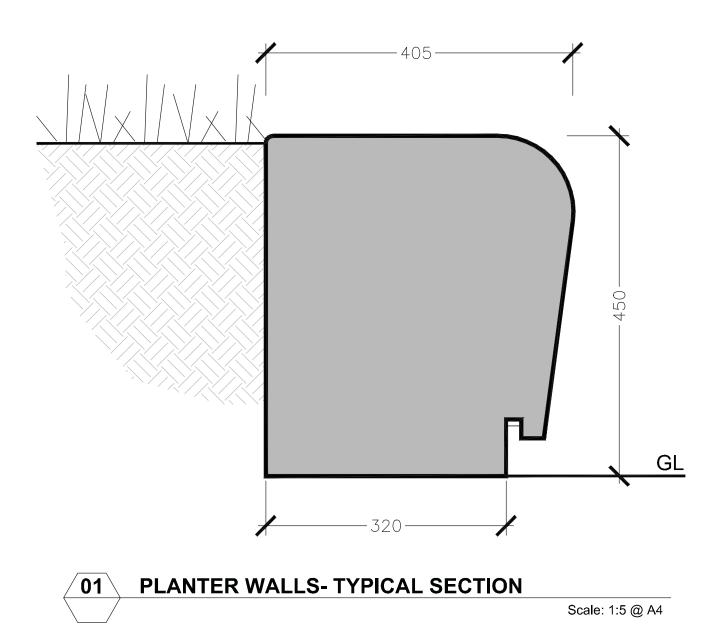

## **Play on the Way Planters - Materials**

Granite Walls and Seating units

- 450mm height for seating
- 100mm radius bullnose to deter skateboard/BMX grinding
- Granite for durability
- Flamed finish for durability and practicality: non slip
- Timber seating/benches for comfort
- Modular units for cost efficiency
- Material contrast but complements paving materials
- Concealed LED lighting