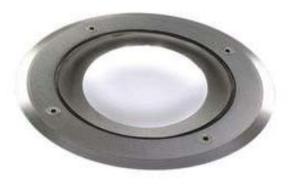

#### Tree Uplighters

Urbis - Noctis Uplighter for new tree planting

LED

Stainless steel ring

Frosted glass to diffuse light - white light