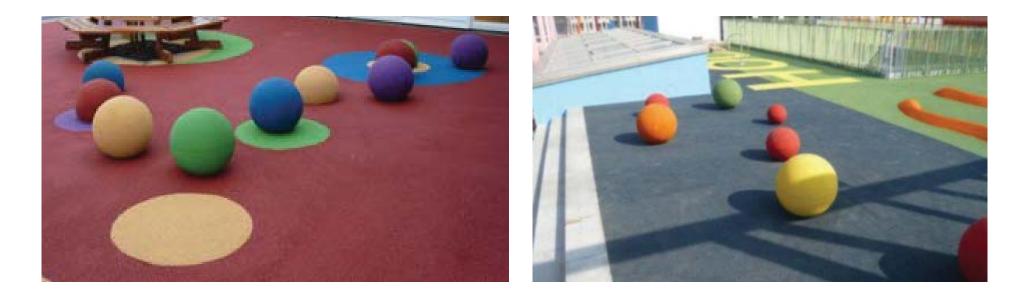

Balance and imagination...

Imagine you're on an interplanetary quest and test your balance whilst stepping between these brightly coloured spheres. The 'rubber' balls add a fun element to the streetscene and act as informal seating.