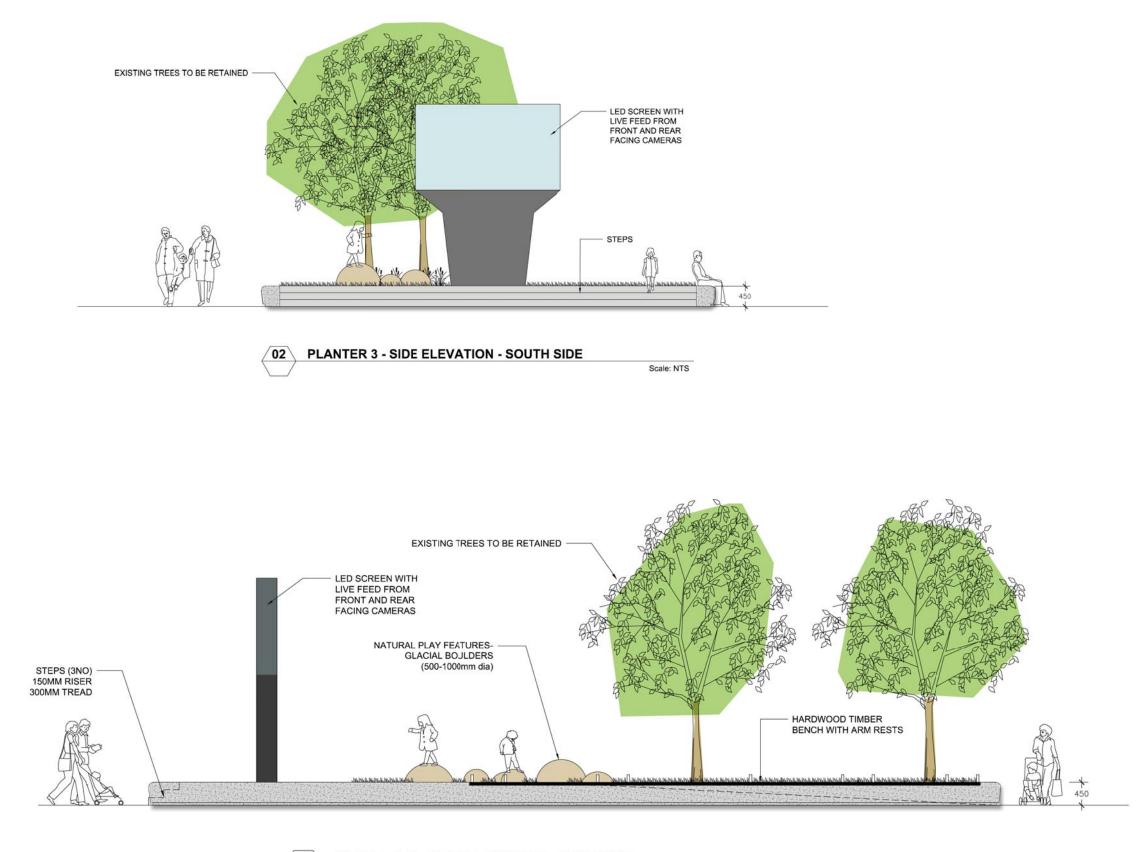

## **Planter 3 - Stage Play**

All the world's a stage...

Performance opportunities- mini stages for children to stand tall and perform to their audience.

Live feed from cameras fixed to the front and rear of the the LED Screen to capture the action.

Steps to the front of the planter offer additional informal seating for watching events taking place under the performance canopy.

PLANTER 3 - SIDE ELEVATION - EAST SIDE 03

Scale: NTS

Scale: NTS

PLANTER 4 - FRONT ELEVATION - EAST SIDE 03