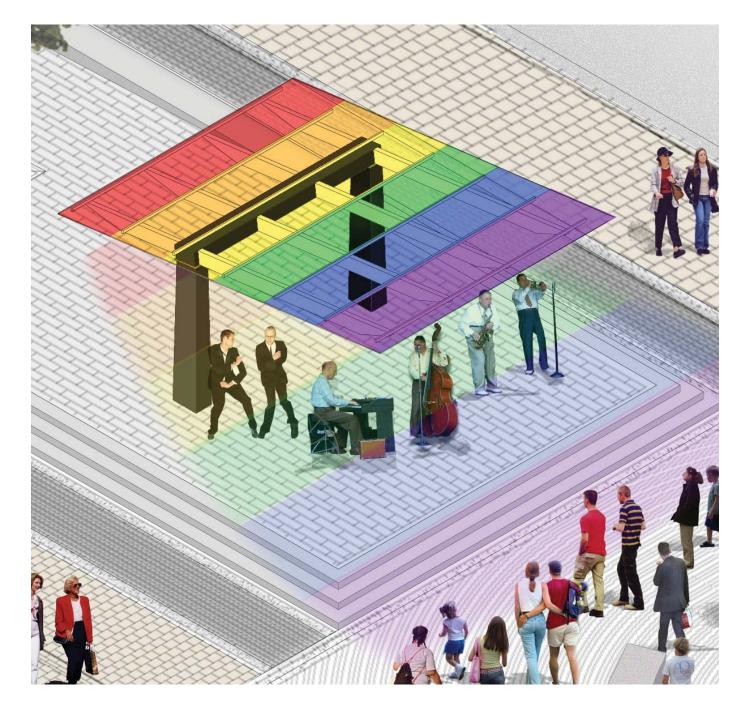

#### **Canopy Progress - Functionality**

- Lightweight and Elegant 'Floating' Structure
- Consider Canopy as a piece of **public art**
- Lighting integrated
- Power connection point integrated
- Noise level limiter integrated to cut power
- **Pigeon Deterrent** Use electric bird system
- Difficult to climb deter through design
- Consider **Storage** Within Stage construction
- Weather proof panels to be be designed in.
- Spare panels maintenance issues
- Large Screen / Wifi transmitter To be seperate to ensure a lightweight and elegant structure

Key Points:

- Free standing structure with cantilevered roof
- Toughened, laminated rainbow coloured glass panel roof
- Minimal structure to maximise 'lightweight' concept
- Slender posts, tapered to emphasise grounded structure, leaping skywards
- Tapered rafters reduce visual impact if canopy edges
- Demountable (Tensile fabric carabina fixing) side screens incorporated for weather protection manual installation required

Key Points:

- 5 m wide performance space below shelter.
- Stage area wraps seemlessly around columns to increase and maximise increased performance area.
- Integrated facilities panel incorporating:

-Commando socket (3 Phase )