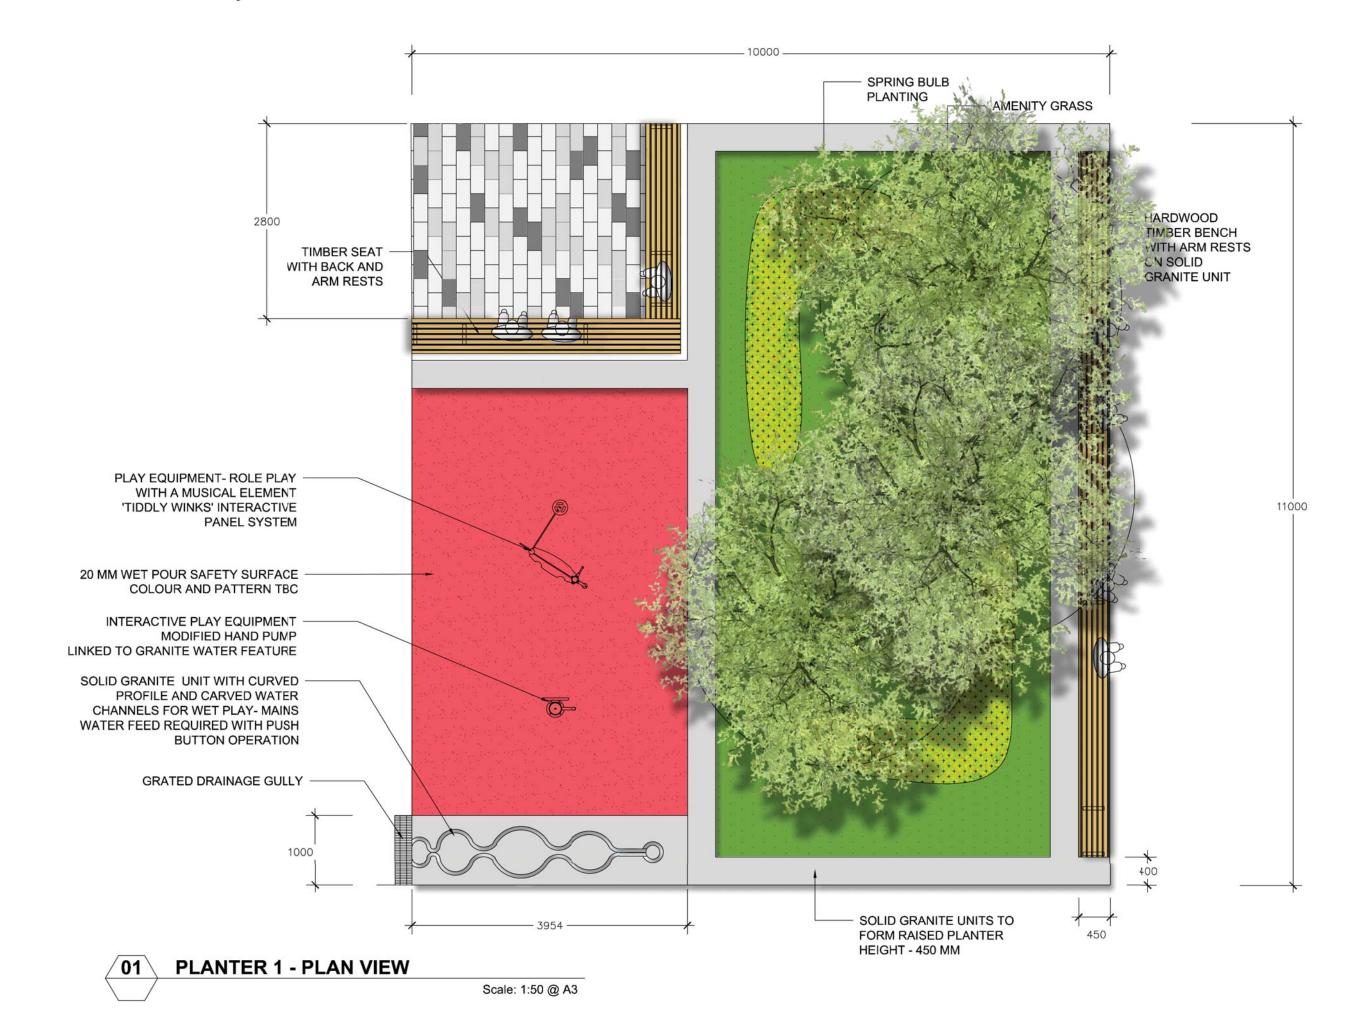

PLAY ON THE WAY

Planter 1 - Water Play

Planter 2 - Tightrope & Thrones

Planter 3 - Stage Play

Planter 4 - Balancing Balls

Planter 5 - Super Play Zone

Planter 6 - Retained, repaired as necessary

- Planter 7 Modified to allow space in the Food Court area
- Planter 8 Retained, repaired as necessary

'Classic' granite with flamed finish

Curved edges and anti-skate details

Timber bench and seating units with integrated arm rests

Active and reactive play opportunities...

Turning the wheel of the hand winding mechanism crank/ causes water to emerge from the top of the bespoke granite fountain and flow though carved rills before disapearing into the ground.