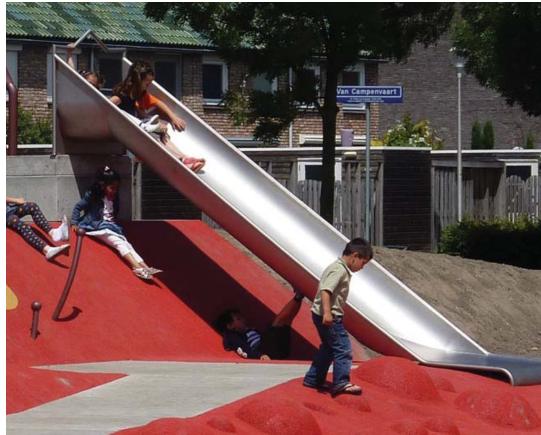

2 of those consulted requested better facilities for children

**Designer Response:**Play on the way features are proposed to be located along the MSZ increasing the opportunities for play and providing improved modern facilities on those currently available.

PLAY ON THE WAY

Planter 1 - Water Play

Planter 2 - Tightrope & Thrones

Planter 3 - Stage Play

Planter 4 - Balancing Balls

Planter 5 - Super Play Zone

Planter 6 - Retained, repaired as necessary

- Planter 7 Modified to allow space in the Food Court area
- Planter 8 Retained, repaired as necessary

Planter 9 - Existing Rainbow Scultpture' planter and Remembrance Garden retained

## **Play on the Way Planters - Materials**

Granite Walls and Seating units

- 450mm height for seating
- 100mm radius bullnose to deter skateboard/BMX grinding
- Granite for durability
- Flamed finish for durability and practicality: non slip
- Timber seating/benches for comfort
- Modular units for cost efficiency
- Material contrast but complements paving materials
- Concealed LED lighting

'Classic' granite with flamed finish

Curved edges and anti-skate details

Timber bench and seating units with integrated arm rests

Active and reactive play opportunities...

Turning the wheel of the hand winding mechanism crank/ causes water to emerge from the top of the bespoke granite fountain and flow though carved rills before disapearing into the ground.

Balance and imagination...

...walk the tightrope to capture the kingdom and take your place on the throne.

Robust play equipment with reinforced tightrope helps children to improve their balance and use their imagination. The bespoke granite throne seats offer opportunities for imaginative play.

## **Planter 3 - Stage Play**

All the world's a stage...

Performance opportunities- mini stages for children to stand tall and perform to their audience.

Live feed from cameras fixed to the front and rear of the the LED Screen to capture the action.

Steps to the front of the planter offer additional informal seating for watching events taking place under the performance canopy.

PLANTER 3 - SIDE ELEVATION - EAST SIDE 03

Scale: NTS

Scale: NTS

PLANTER 4 - FRONT ELEVATION - EAST SIDE 03

Balance and imagination...

Imagine you're on an interplanetary quest and test your balance whilst stepping between these brightly coloured spheres. The 'rubber' balls add a fun element to the streetscene and act as informal seating.

## Planter 5 - Super Play Zone

Active and inclusive play environment with a variety of equipment in differing colours mateials and textures.