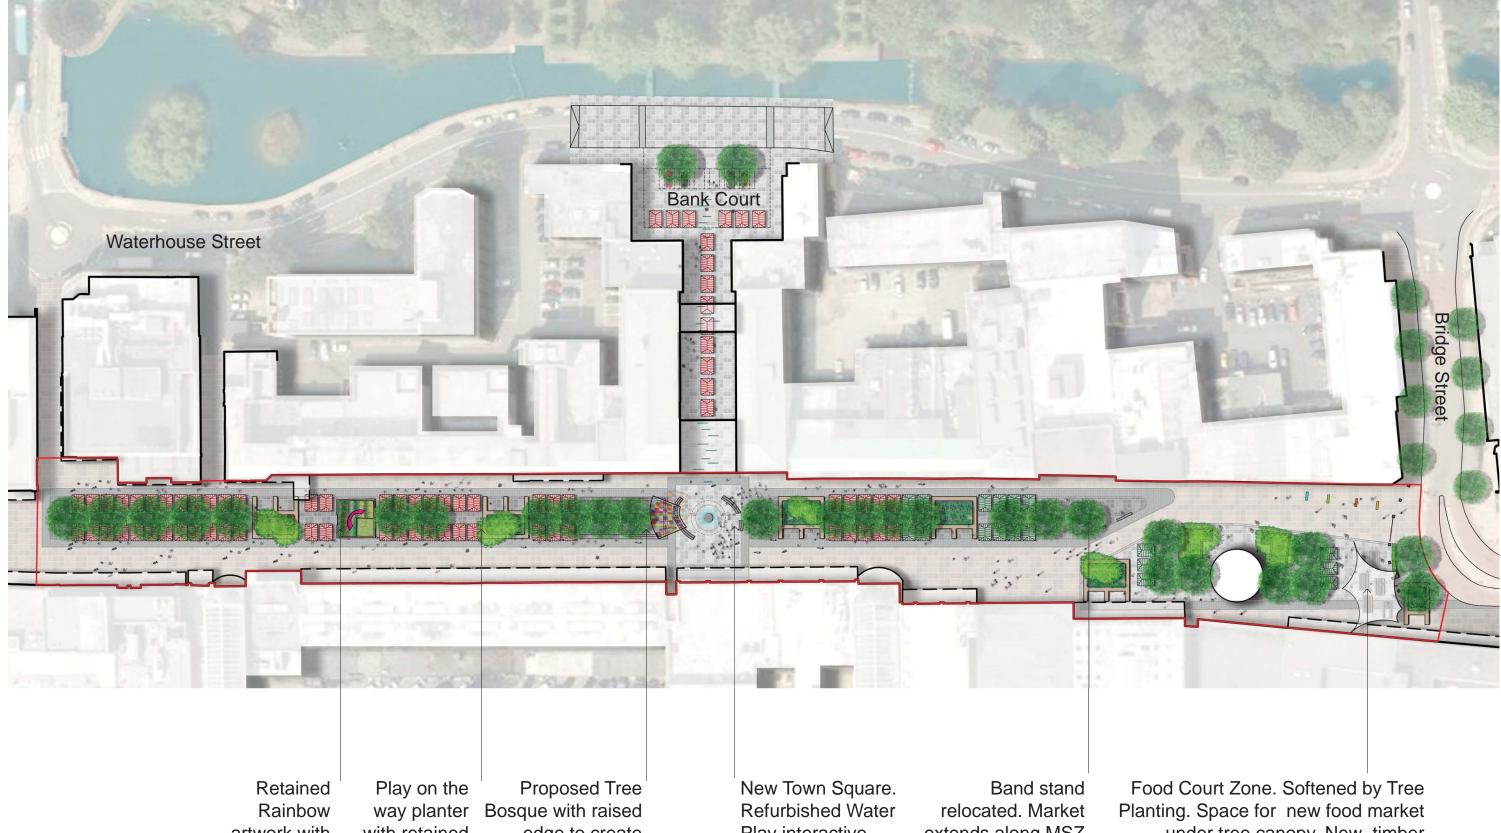

## **General Arrangement Plan - Stage D Recap**

artwork with new plinth to match POTW

with retained existing trees

edge to create stage area. New Coloured glass canopy provides performance area

Play interactive water feature. Urban bench contains water spread.

extends along MSZ and formalises the square as the social hub of the town.

#### Marlowes Shopping Zone | Stage D

under tree canopy. New timber benches allow for family eating.

## **General Arrangement Plan - Stage E**