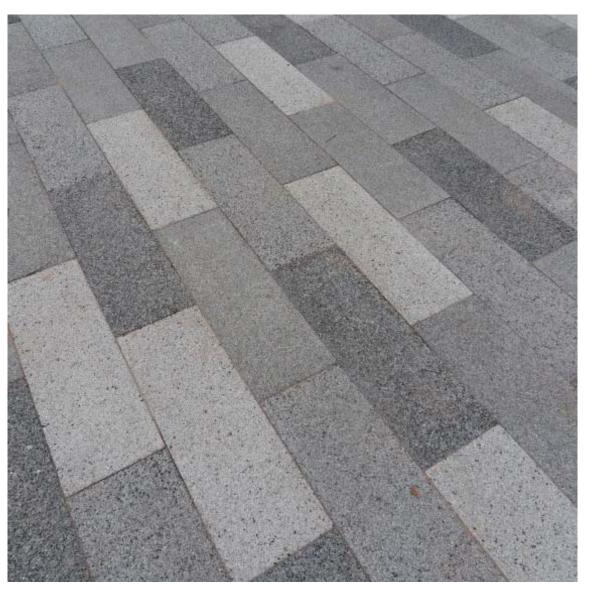

#### Proposed Concrete Paving for Linear Central Zone

Tagenta B

Tagenta C

Tagenta E

Kellen Breccia Tagenta Product name: Kellen Bracia Tagenta Blend colours: Tagenta B (50%), Tagenta C (20%) Tagenta E (30%) Block size: 200x600x80mm (main cental strip) and 50x400x80 (2m wide edge strips)