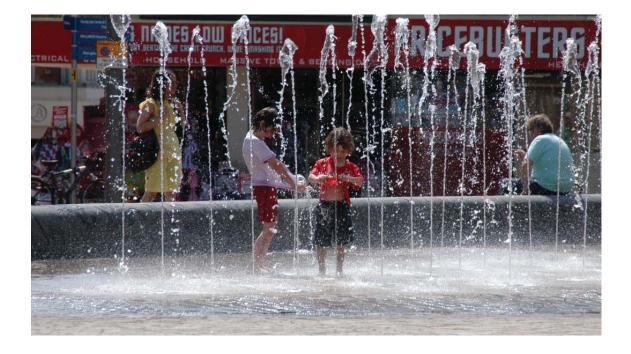

'Classic' granite with flamed finish

Curved edges and anti-skate details

Timber bench and seating units with integrated arm rests

Active and reactive play opportunities...

Turning the wheel of the hand winding mechanism crank/ causes water to emerge from the top of the bespoke granite fountain and flow though carved rills before disapearing into the ground.

### LED uplighters for interactive water jets