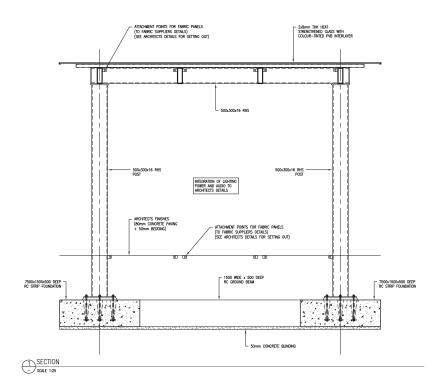

#### **Canopy Progress - Functionality**

- Lightweight and Elegant 'Floating' Structure
- Consider Canopy as a piece of **public art**
- Lighting integrated
- Power connection point integrated
- Noise level limiter integrated to cut power
- **Pigeon Deterrent** Use electric bird system
- Difficult to climb deter through design
- Consider **Storage** Within Stage construction
- Weather proof panels to be be designed in.
- Spare panels maintenance issues
- Large Screen / Wifi transmitter To be seperate to ensure a lightweight and elegant structure

Key Points:

- Free standing structure with cantilevered roof
- Toughened, laminated rainbow coloured glass panel roof
- Minimal structure to maximise 'lightweight' concept
- Slender posts, tapered to emphasise grounded structure, leaping skywards
- Tapered rafters reduce visual impact if canopy edges
- Demountable (Tensile fabric carabina fixing) side screens incorporated for weather protection manual installation required

Key Points:

- 5 m wide performance space below shelter.
- Stage area wraps seemlessly around columns to increase and maximise increased performance area.
- Integrated facilities panel incorporating:

-Commando socket (3 Phase )

-IP rated Sound limiter on power supply -Lighting

LED INFORMATION SCREEN | WIFI