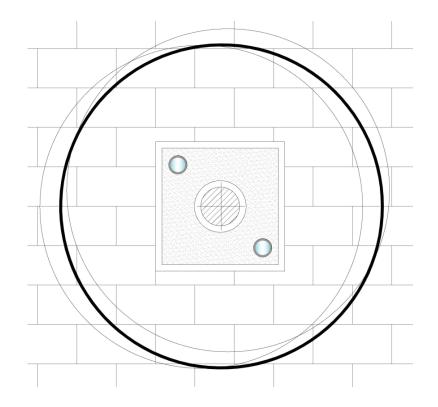

#### Tree Uplighters

Urbis - Noctis Uplighter for new tree planting

LED

Stainless steel ring

Frosted glass to diffuse light - white light