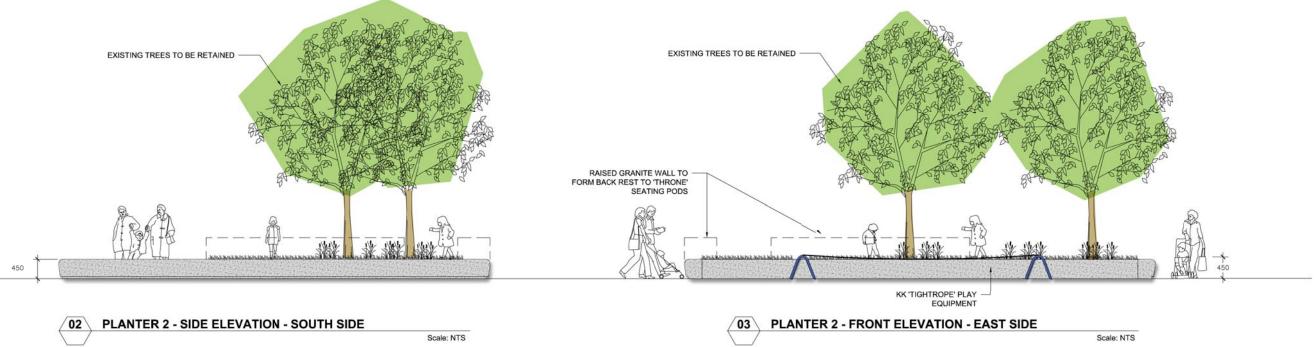

PLAY ON THE WAY

Planter 1 - Water Play

Planter 2 - Tightrope & Thrones

Planter 3 - Stage Play

Planter 4 - Balancing Balls

Planter 5 - Super Play Zone

Planter 6 - Retained, repaired as necessary

- Planter 7 Modified to allow space in the Food Court area
- Planter 8 Retained, repaired as necessary

Balance and imagination...

...walk the tightrope to capture the kingdom and take your place on the throne.

Robust play equipment with reinforced tightrope helps children to improve their balance and use their imagination. The bespoke granite throne seats offer opportunities for imaginative play.