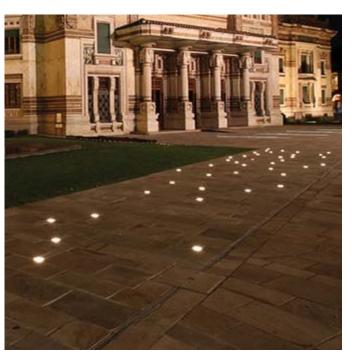

## LIGHTING

Lighting Plan

Play on the way planter float on a halo of light. White Light Proposed Tree Bosque is illuminated with in ground uplighters. White Light Water Feature - 26 fully programable colour changing up lights

New Town Square Feature - a multitude of colour changing in ground spots fully programable, with the potential to connect to the Water Gardens through bank court Column Lights provide statutory and cctv illumination levels White Light