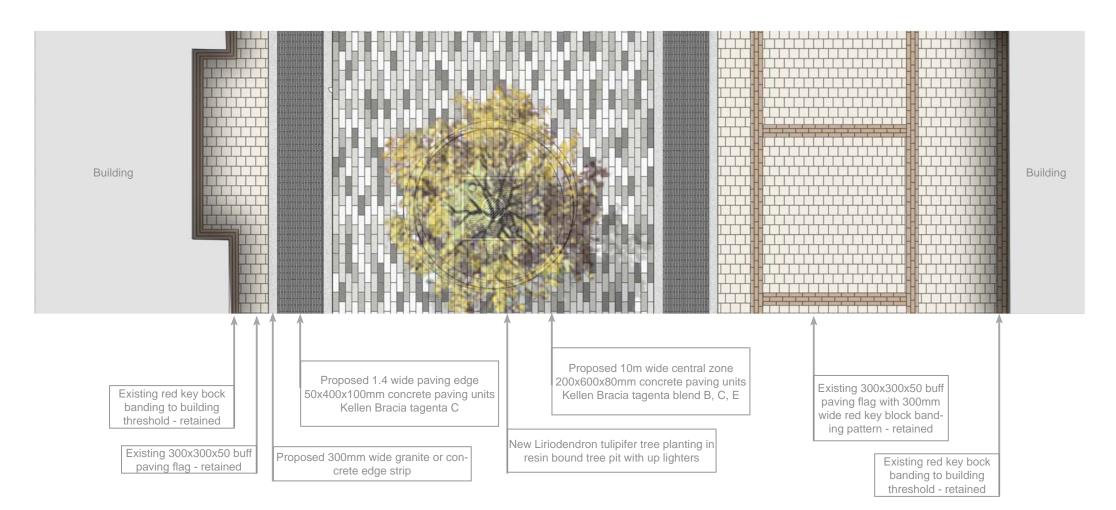

## Marlowes Shopping Zone | GA

PAVING MATERIALS

### Paving to Central Zone - Approach

New Paving

Patch and Mend

#### Proposed Concrete Paving for Linear Central Zone

Tagenta B

Tagenta C

Tagenta E

Kellen Breccia Tagenta Product name: Kellen Bracia Tagenta Blend colours: Tagenta B (50%), Tagenta C (20%) Tagenta E (30%) Block size: 200x600x80mm (main cental strip) and 50x400x80 (2m wide edge strips)