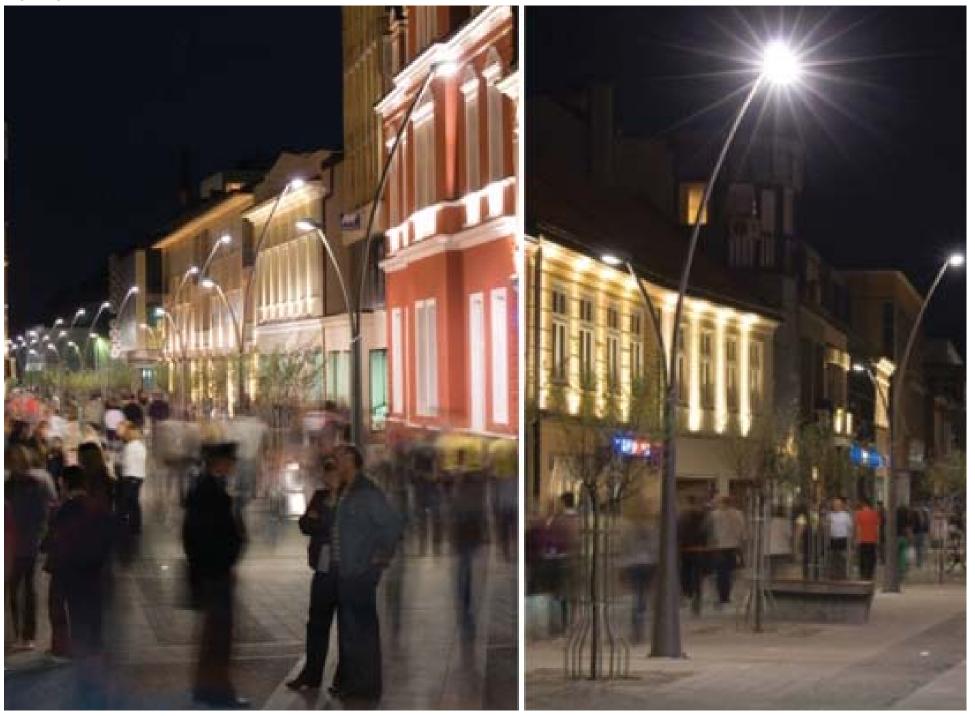

## LIGHTING

Lighting Plan

Play on the way planter float on a halo of light. White Light Proposed Tree Bosque is illuminated with in ground uplighters. White Light Water Feature - 26 fully programable colour changing up lights

New Town Square Feature - a multitude of colour changing in ground spots fully programable, with the potential to connect to the Water Gardens through bank court Column Lights provide statutory and cctv illumination levels White Light

#### Lighting Columns

- Contemporary columns in a variety of aesthetic configurations
- Elegant and Organic reed like
- Ideal for pedestrian walkways, functional lighting, street and potential highways use
- Single or double luminaires
- Variety of column heights
- Variety of column base finishes
- Wall mounded option

## Lighting Columns