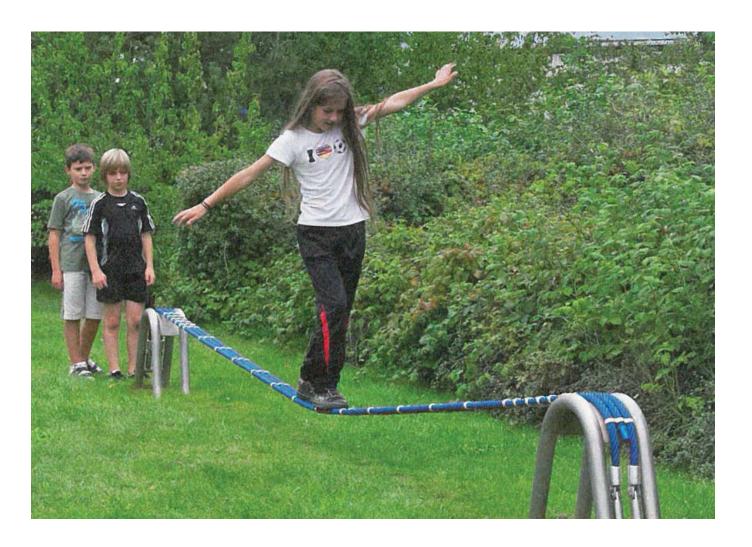

Balance and imagination...

...walk the tightrope to capture the kingdom and take your place on the throne.

Robust play equipment with reinforced tightrope helps children to improve their balance and use their imagination. The bespoke granite throne seats offer opportunities for imaginative play.