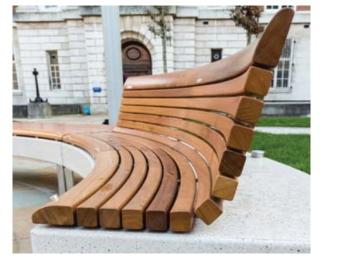

## **Play on the Way Planters - Materials**

Granite Walls and Seating units

- 450mm height for seating
- 100mm radius bullnose to deter skateboard/BMX grinding
- Granite for durability
- Flamed finish for durability and practicality: non slip
- Timber seating/benches for comfort
- Modular units for cost efficiency
- Material contrast but complements paving materials
- Concealed LED lighting

'Classic' granite with flamed finish

Curved edges and anti-skate details

Timber bench and seating units with integrated arm rests

Active and reactive play opportunities...

Turning the wheel of the hand winding mechanism crank/ causes water to emerge from the top of the bespoke granite fountain and flow though carved rills before disapearing into the ground.