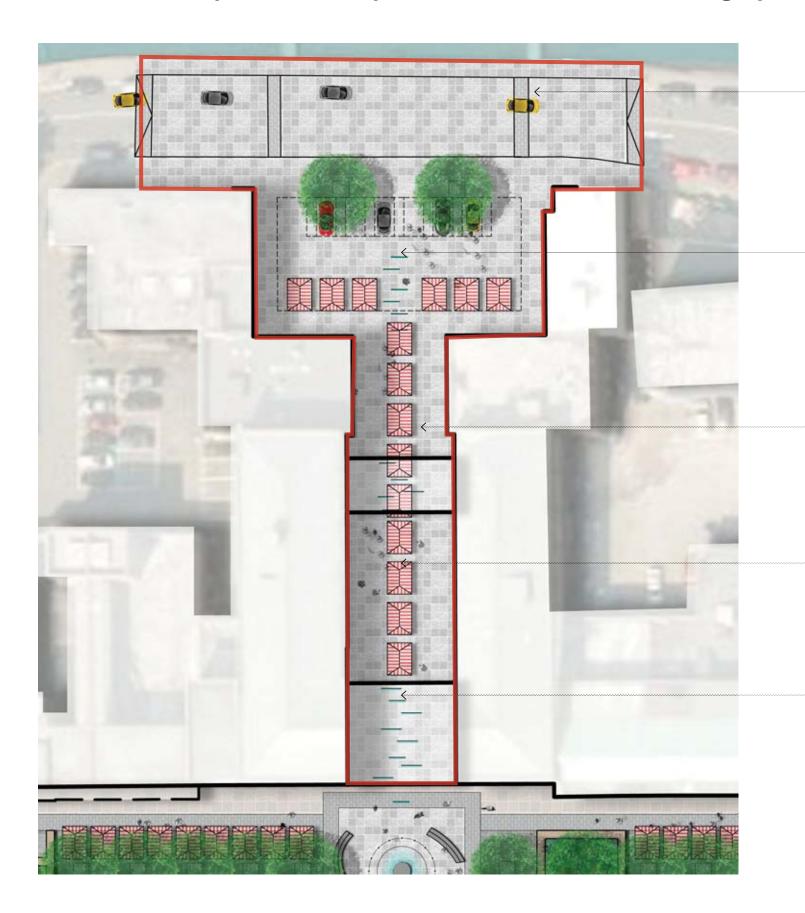

### Bank Court Proposals Plan Option 1 : 6 Disabled Car Parking Spaces Retained

Pedestrian Priority Space -Integrated Highways approach Car Parking removed from current location

Gateway Square with provision for Market Stalls

New improved paving scheme

Arrangement allows for market stalls to tie into MSV

Architectural Lighting scheme - undercroft