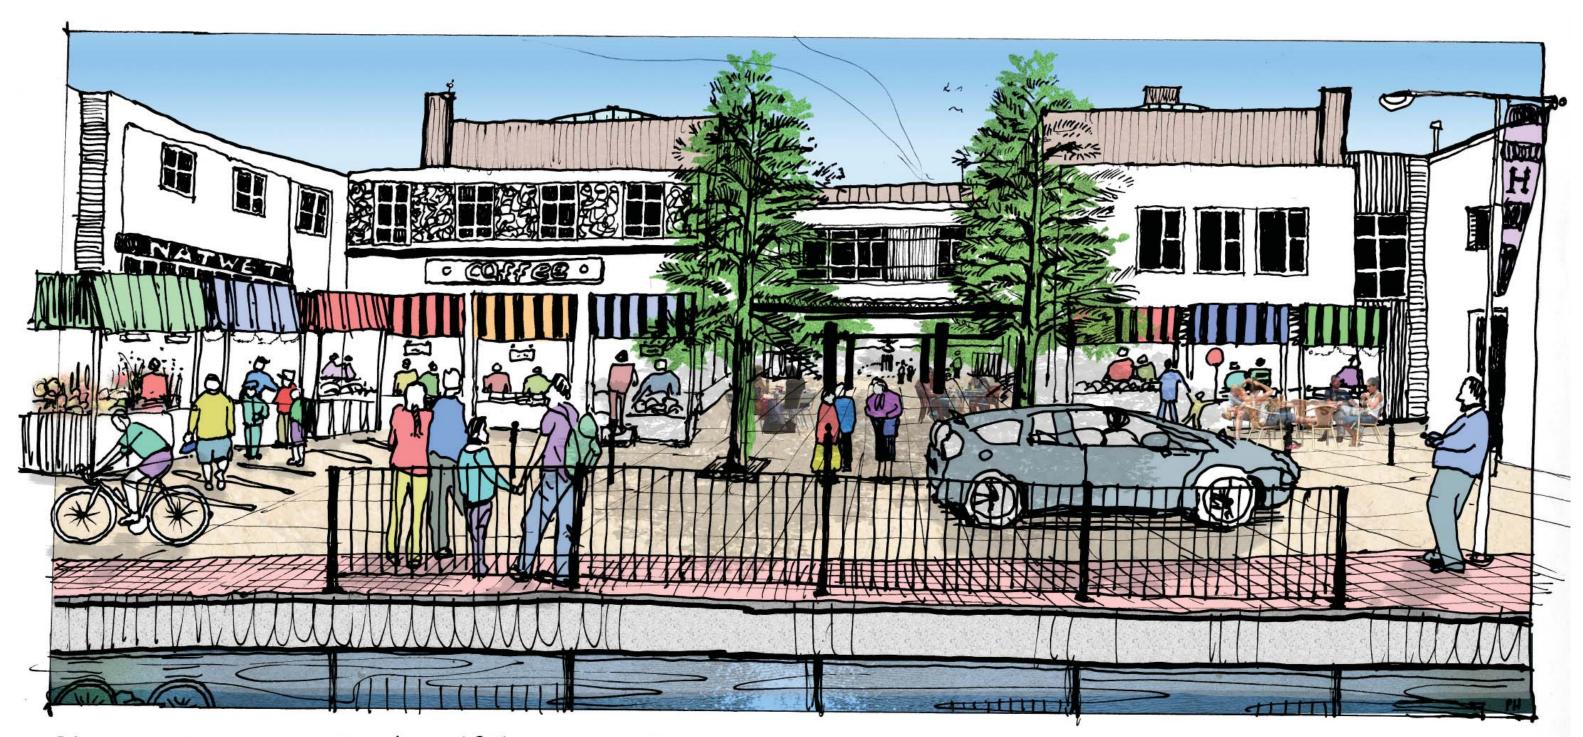

### Bank Court Proposals Plan Option 1 : 6 Disabled Car Parking Spaces Retained

Pedestrian Priority Space -Integrated Highways approach Car Parking removed from current location

Gateway Square with provision for Market Stalls

### Bank Court Proposals Plan Option 2 : Disabled Car Parking Spaces Relocated

Pedestrian Priority Space -Integrated Highways approach Car Parking removed from current location

Gateway Square with provision for Market Stalls

### Bank Court Proposals Plan Option 3: All 12 existing disabled parking bays retained

Pedestrian Priority Space -Integrated Highways approach Car Parking removed from current location

Gateway Square with integrated disabled parking