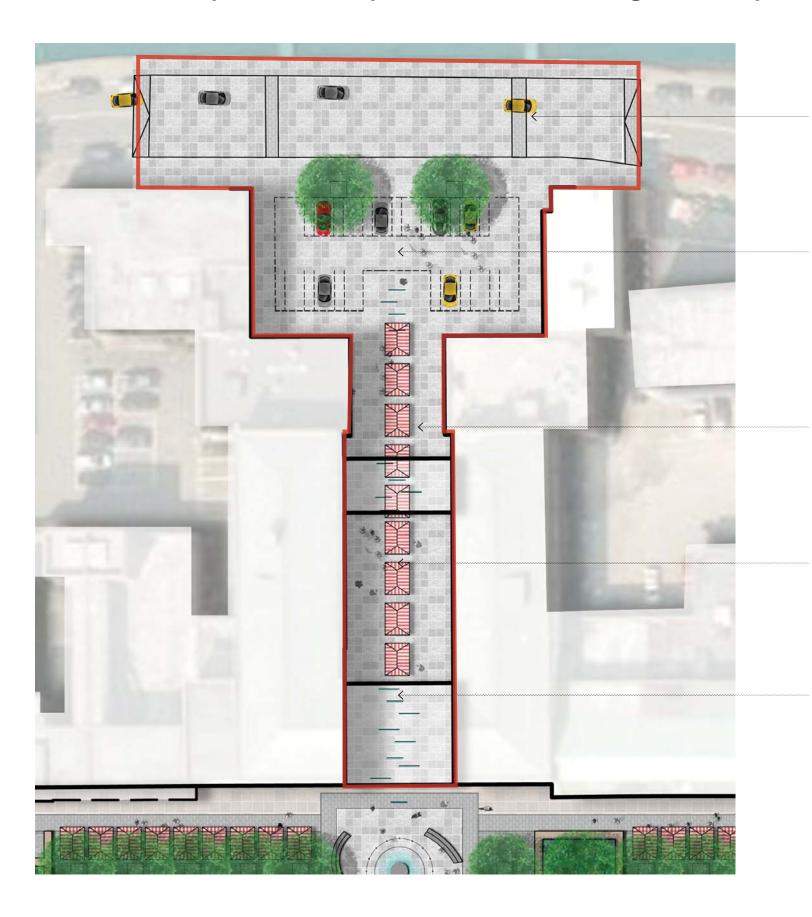

### Bank Court Proposals Plan Option 1 : 6 Disabled Car Parking Spaces Retained

Pedestrian Priority Space -Integrated Highways approach Car Parking removed from current location

Gateway Square with provision for Market Stalls

New improved paving scheme

Arrangement allows for market stalls to tie into MSV

Architectural Lighting scheme - undercroft

### Bank Court Proposals Plan Option 2 : Disabled Car Parking Spaces Relocated

Pedestrian Priority Space -Integrated Highways approach Car Parking removed from current location

Gateway Square with provision for Market Stalls

### Bank Court Proposals Plan Option 3: All 12 existing disabled parking bays retained

Pedestrian Priority Space -Integrated Highways approach Car Parking removed from current location

Gateway Square with integrated disabled parking

New improved paving scheme

Arrangement allows for market stalls to tie into MSV

Architectural Lighting scheme - undercroft

BANK COURT PLAZA LOCKING FAST FROM WATER GARDENS