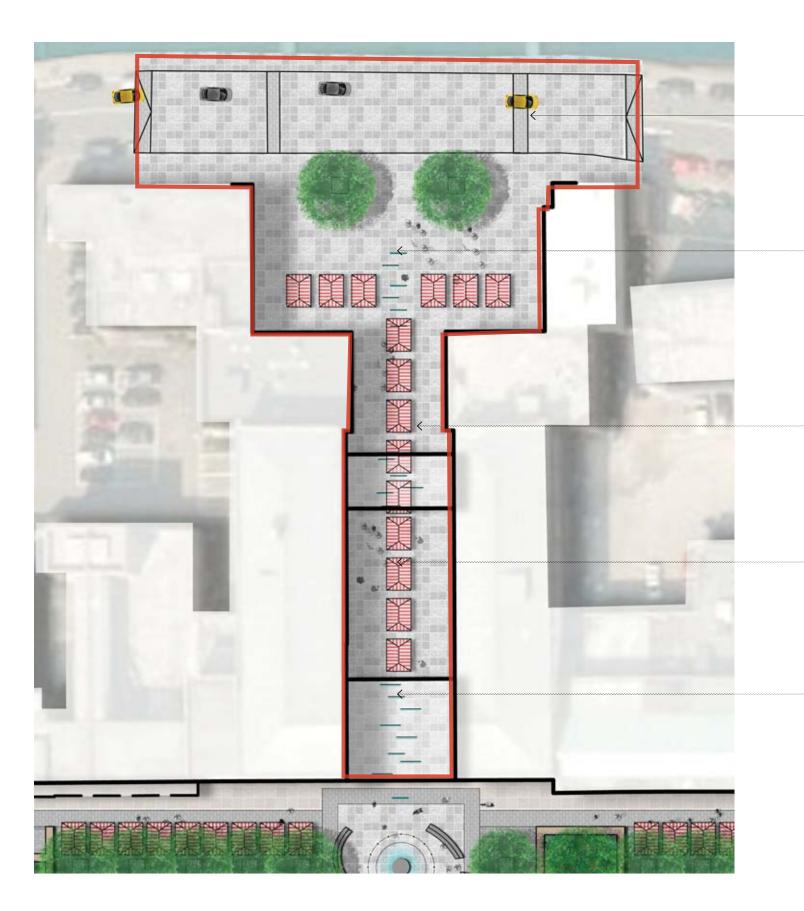

### Bank Court Proposals Plan Option 2 : Disabled Car Parking Spaces Relocated

Pedestrian Priority Space -Integrated Highways approach Car Parking removed from current location

Gateway Square with provision for Market Stalls

New improved paving scheme

Arrangement allows for market stalls to tie into MSV

Architectural Lighting scheme - undercroft