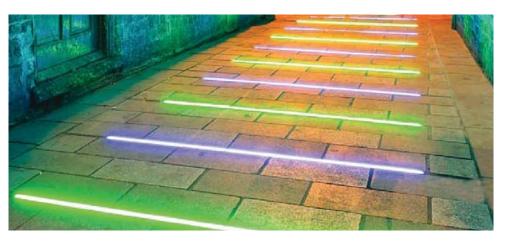

New improved paving scheme

Arrangement allows for market stalls to tie into MSV

Architectural Lighting scheme - undercroft

New improved paving scheme

Arrangement allows for market stalls to tie into MSV

Architectural Lighting scheme - undercroft

BANK COURT PLAZA LOCKING FAST FROM WATER GARDENS