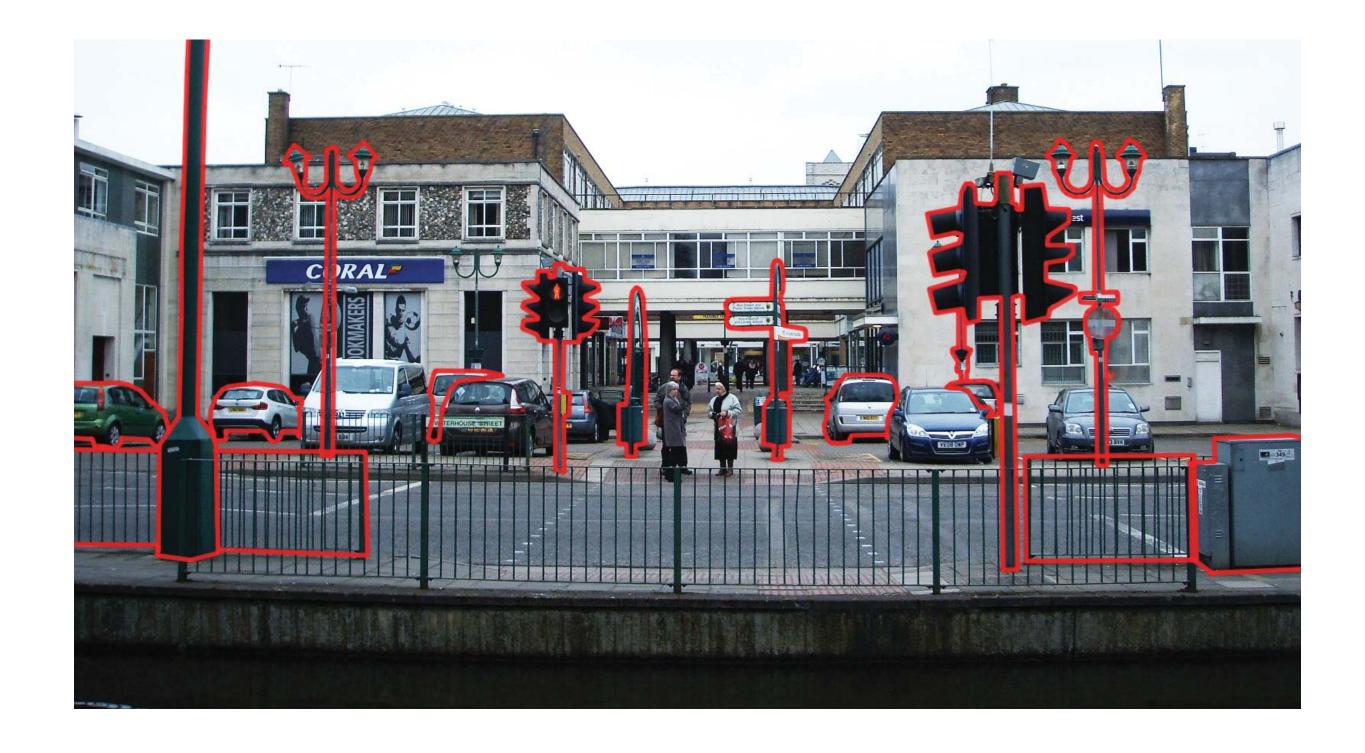

### Bank Court Proposals Plan Option 1 : 6 Disabled Car Parking Spaces Retained

Pedestrian Priority Space -Integrated Highways approach Car Parking removed from current location

Gateway Square with provision for Market Stalls

### Bank Court Proposals Plan Option 2 : Disabled Car Parking Spaces Relocated

Pedestrian Priority Space -Integrated Highways approach Car Parking removed from current location

Gateway Square with provision for Market Stalls

### Bank Court Proposals Plan Option 3: All 12 existing disabled parking bays retained

Pedestrian Priority Space -Integrated Highways approach Car Parking removed from current location

Gateway Square with integrated disabled parking