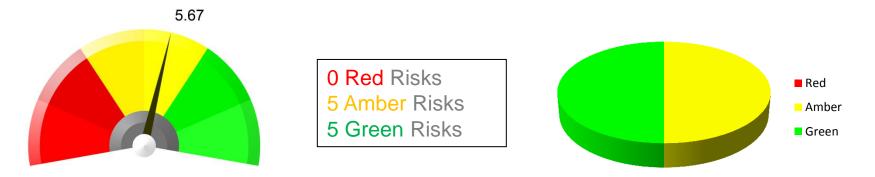

## **Strategic Risks Quarter 3, 2011**

| Risk Category        | Score<br>(out of 10) | Total Risks | Red Inherent<br>Risks | Amber<br>Inherent Risks | Green<br>Inherent Risks | Red Residual<br>Risks | Amber<br>Residual Risks | Green<br>Residual Risks |
|----------------------|----------------------|-------------|-----------------------|-------------------------|-------------------------|-----------------------|-------------------------|-------------------------|
| Infrastructure Risks | 4.00                 | 1           | 1                     |                         |                         |                       | 1                       |                         |
| Financial Risks      | 6.50                 | 4           | 4                     |                         |                         |                       | 1                       | 3                       |
| Marketplace Risks    | 5.11                 | 3           | 3                     |                         |                         |                       | 2                       | 1                       |
| Reputational Risks   | 5.67                 | 2           | 1                     | 1                       |                         |                       | 1                       | 1                       |
| Total                |                      | 10          | 9                     | 1                       |                         |                       | 5                       | 5                       |