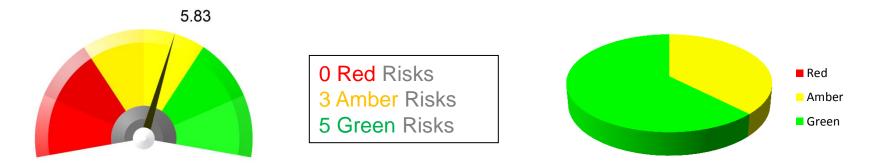

## **Strategic Risks Quarter 1, 2012**

| Risk Category        | Score<br>(out of 10) | Total Risks | Red Inherent<br>Risks | Amber<br>Inherent Risks | Green<br>Inherent Risks | Red Residual<br>Risks | Amber<br>Residual Risks | Green<br>Residual Risks |
|----------------------|----------------------|-------------|-----------------------|-------------------------|-------------------------|-----------------------|-------------------------|-------------------------|
| Infrastructure Risks | 6.67                 | 1           | 1                     |                         |                         |                       |                         | 1                       |
| Financial Risks      | 6.22                 | 3           | 3                     |                         |                         |                       | 1                       | 2                       |
| Marketplace Risks    | 5.00                 | 2           | 2                     |                         |                         |                       | 1                       | 1                       |
| Reputational Risks   | 5.67                 | 2           | 1                     | 1                       |                         |                       | 1                       | 1                       |
| Total                |                      | 8           | 7                     | 1                       |                         |                       | 3                       | 5                       |