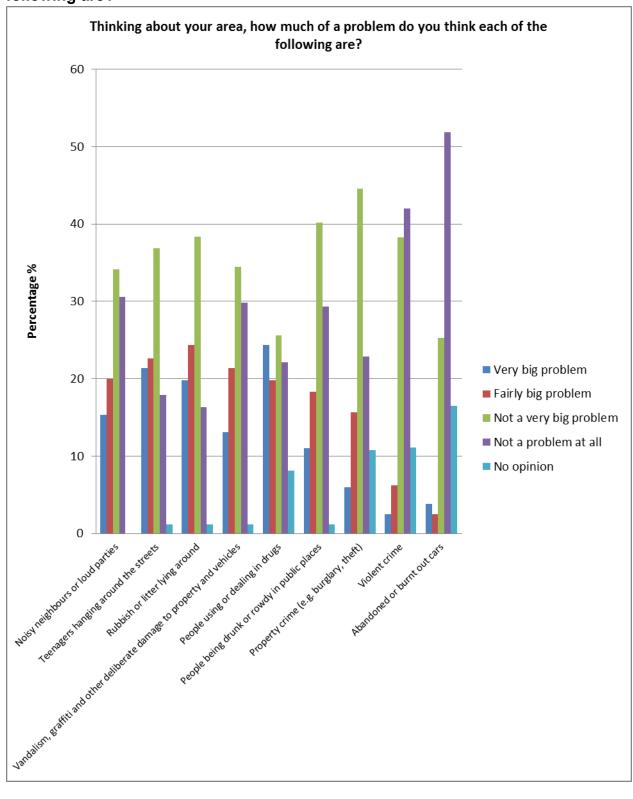

Q.5

Thinking about your area, how satisfied or dissatisfied are you with each of the following services?

**See Appendix 3 for Literal responses** 

Q.6 Thinking about your area, how much of a problem do you think each of the following are?