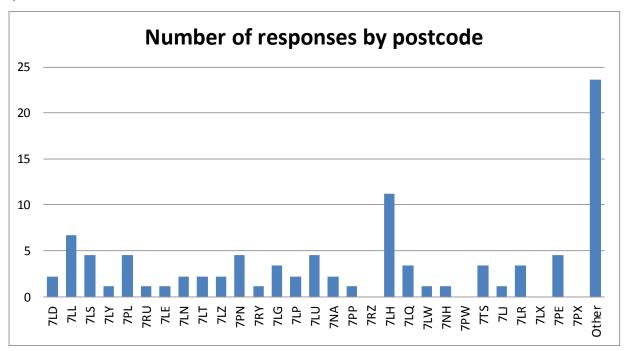

#### Contents

| Page 2 | Q.1 Please tell us your postcode                                                                                                                                                                                                      |
|--------|---------------------------------------------------------------------------------------------------------------------------------------------------------------------------------------------------------------------------------------|
|        |                                                                                                                                                                                                                                       |
| Page 3 | Q.2 Overall, how satisfied or dissatisfied are you with your area as a place to live?                                                                                                                                                 |
|        | Q.3 Thinking about where you live, which, if any of the below do you think needs improving? (please select top three priorities only)                                                                                                 |
| Page 4 | Q.4 Please tell us why you consider your top three priorities from Q3 need improving                                                                                                                                                  |
|        | Q.5 Thinking about your area, how satisfied or dissatisfied are you with each of the following services?                                                                                                                              |
| Page 5 | Q.6 Thinking about your area, how much of a problem do you think each of the following are?                                                                                                                                           |
| Page 6 | Q.7 Please tell us what you like about your area:                                                                                                                                                                                     |
|        | Q.8 Is there Anything else you would like to tell us about living in your area? (Please note this question is intended to help us understand the needs of residents in the area. We will not be able to respond to you individually). |
| Page 7 | Q.9 If you are interested in any of the following opportunities, please select all that apply                                                                                                                                         |
|        |                                                                                                                                                                                                                                       |