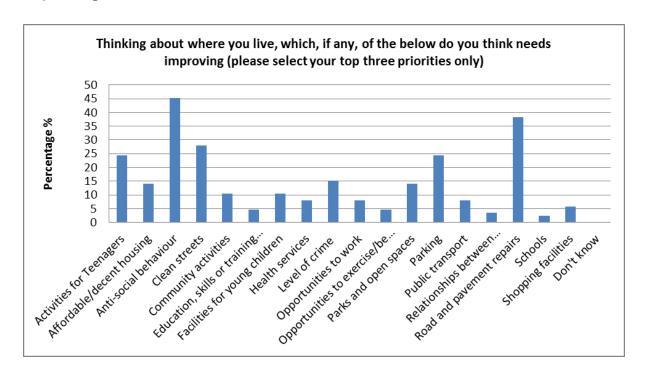

#### Q1.

Q2.

The majority 59% are very (20%), or fairly (39%) satisfied with the area. 18% are neither satisfied nor dissatisfied and 23% are fairly (15%) or very (8%) dissatisfied.

Q.3

Thinking about where you live which, if any, of the below do you think needs improving?

See Appendix 1 for literal responses

Q.4

Please tell us why you consider your top 3 priorities from Q.3 need improving.

Please write the name of each priority in the box with your explanation.

**See Appendix 2 for Literal responses** 