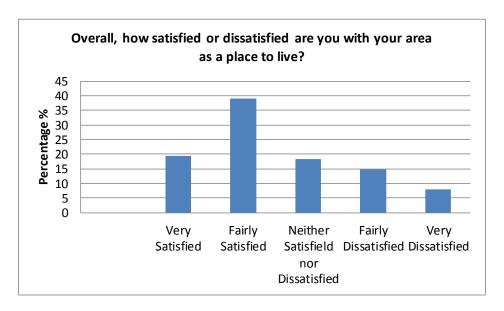

#### Q1.

Q2.

The majority 59% are very (20%), or fairly (39%) satisfied with the area. 18% are neither satisfied nor dissatisfied and 23% are fairly (15%) or very (8%) dissatisfied.

Q.3

Thinking about where you live which, if any, of the below do you think needs improving?