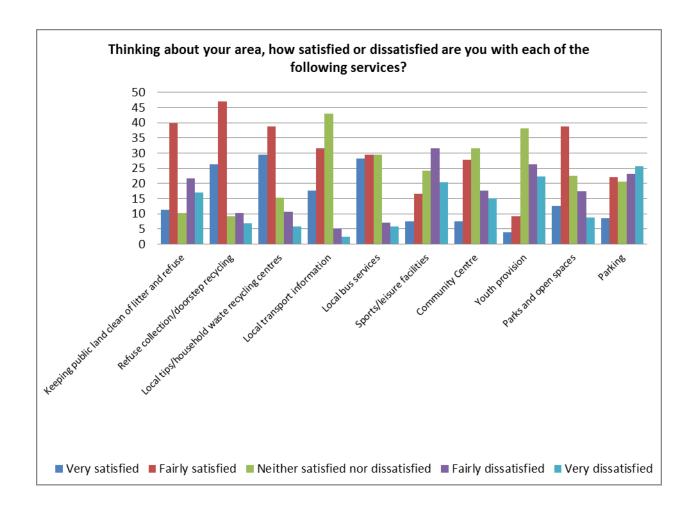

Q.5

Thinking about your area, how satisfied or dissatisfied are you with each of the following services?

**See Appendix 3 for Literal responses** 

Q.6 Thinking about your area, how much of a problem do you think each of the following are?