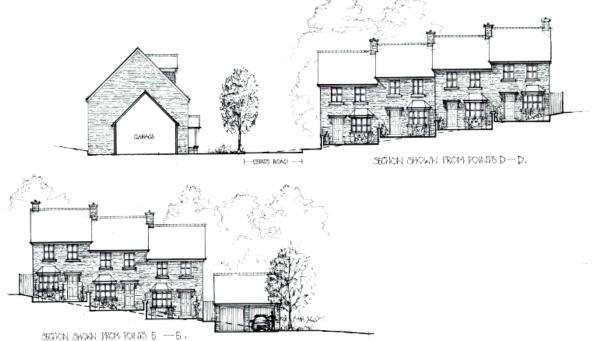

**ITEM 5.02** 

4/01679/15/MOA- PROPOSED RESIDENTIAL DEVELOPMENT COMPRISING 25 HOUSES (4 X 4 BED 10 X 3 BED AND 11 X 2 BED) WITH GARAGING, PARKING AND NEW ESTATE ROAD - OUTLINE APPLICATION WITH ALL MATTERS RESERVED EXCEPT LAYOUT AND ACCESS.

## 4/01679/15/MOA- PROPOSED RESIDENTIAL DEVELOPMENT COMPRISING 25 HOUSES (4 X 4 BED 10 X 3 BED AND 11 X 2 BED) WITH GARAGING, PARKING AND NEW ESTATE ROAD - OUTLINE APPLICATION WITH ALL MATTERS RESERVED EXCEPT LAYOUT AND ACCESS.