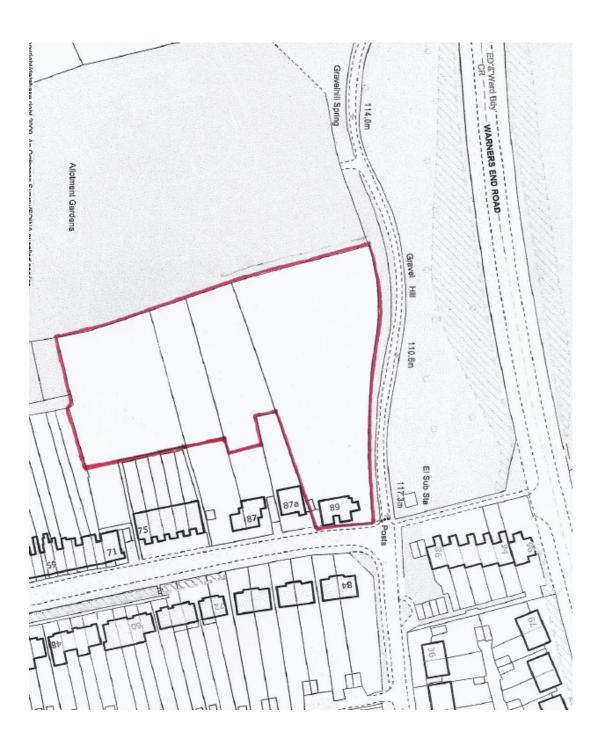

**ITEM 5.02** 

4/01679/15/MOA- PROPOSED RESIDENTIAL DEVELOPMENT COMPRISING 25 HOUSES (4 X 4 BED 10 X 3 BED AND 11 X 2 BED) WITH GARAGING, PARKING AND NEW ESTATE ROAD - OUTLINE APPLICATION WITH ALL MATTERS RESERVED EXCEPT LAYOUT AND ACCESS.

LAND R/O 71 - 87A AND, 89 SUNNYHILL ROAD, HEMEL HEMPSTEAD, HP1

**ITEM 5.02** 

## 4/01679/15/MOA- PROPOSED RESIDENTIAL DEVELOPMENT COMPRISING 25 HOUSES (4 X 4 BED 10 X 3 BED AND 11 X 2 BED) WITH GARAGING, PARKING AND NEW ESTATE ROAD - OUTLINE APPLICATION WITH ALL MATTERS RESERVED EXCEPT LAYOUT AND ACCESS.

## LAND R/O 71 - 87A AND, 89 SUNNYHILL ROAD, HEMEL HEMPSTEAD, HP1

PROPOSED RESIDENTIAL DEVELOPMENT COMPRISING 25 HOUSES WITH GARAGING, PARKING AND NEW ESTATE ROAD AT 89,87,85 AND 71 SUNNYHUL ROAD HEMEL HEMPSTEAD HERES.