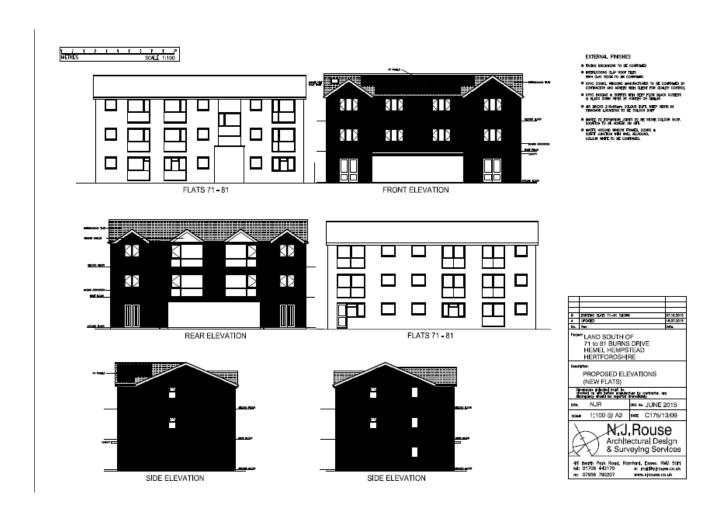

## ITEM 5.05

4/02840/15/FUL - REDEVELOPMENT OF EXISTING GARAGE COURT TO PROVIDE FOUR TWO-BED FLATS CONTAINED WITHIN A SINGLE BLOCK, TOGETHER WITH ASSOCIATED AMENITY SPACE AND CAR PARKING. PROVISION OF 15 PARKING BAYS FOR COMMUNITY USE (AMENDED DESCRIPTION ONLY)

## **ITEM 5.05**

4/02840/15/FUL - REDEVELOPMENT OF EXISTING GARAGE COURT TO PROVIDE FOUR TWO-BED FLATS CONTAINED WITHIN A SINGLE BLOCK, TOGETHER WITH ASSOCIATED AMENITY SPACE AND CAR PARKING. PROVISION OF 15 PARKING BAYS FOR COMMUNITY USE (AMENDED DESCRIPTION ONLY)