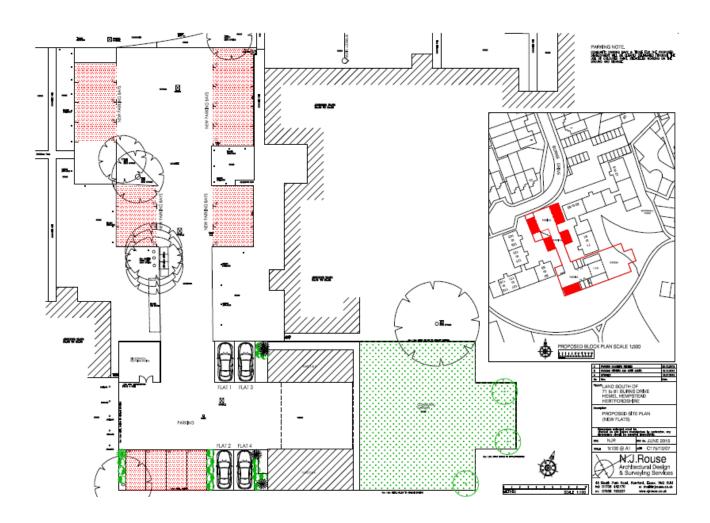

## ITEM 5.05

4/02840/15/FUL - REDEVELOPMENT OF EXISTING GARAGE COURT TO PROVIDE FOUR TWO-BED FLATS CONTAINED WITHIN A SINGLE BLOCK, TOGETHER WITH ASSOCIATED AMENITY SPACE AND CAR PARKING. PROVISION OF 15 PARKING BAYS FOR COMMUNITY USE (AMENDED DESCRIPTION ONLY)

## **ITEM 5.05**

4/02840/15/FUL - REDEVELOPMENT OF EXISTING GARAGE COURT TO PROVIDE FOUR TWO-BED FLATS CONTAINED WITHIN A SINGLE BLOCK, TOGETHER WITH ASSOCIATED AMENITY SPACE AND CAR PARKING. PROVISION OF 15 PARKING BAYS FOR COMMUNITY USE (AMENDED DESCRIPTION ONLY)