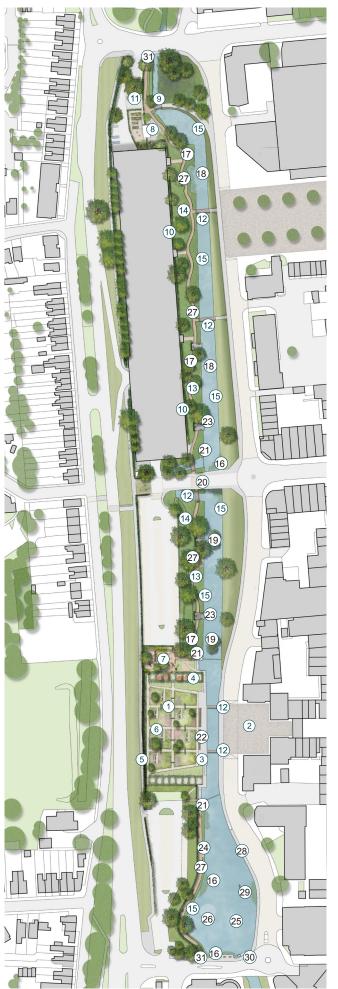

- 1 Flower Garden restored & replanted
- 2 Bank Court transformed into square extending across Waterhouse Street (as part of Town Centre masterplan)
- Reinstatement of the terrace to full width, flag paving continuing to water's edge
- (4) Space and services for mobile refreshment kiosk
- 5 Removal of conifers to open up views beyond Gardens
- 6 Discobolus and its backing wall removed
- O New play space created
- (8) Gardeners, friends and volunteer's facilities overlook water / outdoor area provided for training sessions
- Timber bridge replaced with fully accessible new concrete bridge to match Jellicoe flat bridges
- Negative impact of decked car park addressed through green screen. Bird and bat boxes installed within screen
- Compound for maintenance staff (screened from Water Gardens)
- 12 Exisiting bridges refurbished
- (3) Path resurfaced and edged. Sinuous alignment reinstated
- Predominantly evergreen shrub and ground cover replanted: opportunities for more biodiverse planting in select bankside locations adjacent to water's edge
- (15) Timber toe board reinstated
- (16) Marginal planting reinstated
- 17 Selective tree removal
- ® Submerged aquatic planting within channel
- (9) Islands retained, trees crown lifted and shrub layer removed to reinstate views across Waterhouse Street, brick edging repaired
- 20 Improved pedestrian access across Bridge Street. Potential for road surface to receive new treatment to enhance visual connections between north and south sections of Lovers' Walk
- 2) Fish bypass around weir. Interpretation opportunity for 'Nature on the way' trail
- 22 Introduction of modern seating to terrace
- Balconies refurbished and uplit. Paving extended across gravel path. Hedge replanted and seating replaced
- 24 Surfaced area for model boat use
- 25 Southern islands removed
- 26 Architectural lighting to fountain
- 27 Functional lighting enhanced
- 28 Interpretation plaque relocated to side of pool
- 29 Rock and Roll statue refurbished
- 30 Fish bypass to weir, concealed beneath road bridge
- (31) Entrance signage